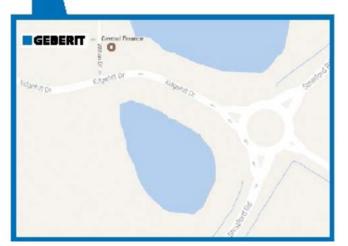

# DIRECTIONS TO GEBERIT WARWICK

Below is a map and directions of how to get to Geberit House. There is a car park onsite which visitors can also use, please sign in at reception upon arrival.

DIRECTIONS TO GEBERIT WARWICK (Sat Nav postcode CV34 6QZ)

#### DIRECTIONS FROM M40 JUNCTION 15

- → At the roundabout take the exit onto the A429 signposted Warwick
- → Continue along A429 passing the Hilton Hotel on your left
- → Continue to the roundabout and turn left into Tournament Fields
- → Take the first right off Edgehill Drive and take a left into our car park

Geberit Sales Ltd Geberit House Edgehill Drive Warwick CV34 6NH

T 01926 516800

F 01926 400101

E enquiries@geberit.co.uk

geberit.co.uk