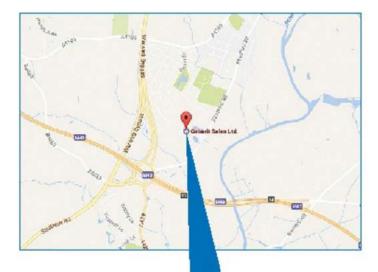

# DIRECTIONS TO GEBERIT WARWICK

Below is a map and directions of how to get to Geberit House. There is a car park onsite which visitors can also use, please sign in at reception upon arrival.

DIRECTIONS TO GEBERIT WARWICK (Sat Nav postcode CV34 6QZ)

#### DIRECTIONS FROM M40 JUNCTION 15

- → At the roundabout take the exit onto the A429 signposted Warwick
- → Continue along A429 passing the Hilton Hotel on your left
- → Continue to the roundabout and turn left into Tournament Fields
- → Take the first right off Edgehill Drive and take a left into our car park