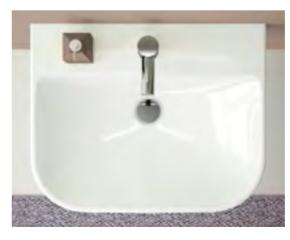

### SMYLE AND SMYLE SQUARE WASHBASINS

Lightweight in appearance, the Geberit Smyle round series stands out in any modern bathroom. The washbasins are characterised by sophisticated lines and harmonious shapes, which appear as an exciting contrast to the generous shelf surfaces.