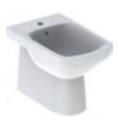

# RENOVA PLAN WASHBASINS

#### A VARIETY OF BASINS AND FURNITURE WITH CLEAR LINES

Featuring ceramic appliances with a clear, angular design and an attractive bathroom furniture range, Geberit Renova Plan offers varying design options. The slim washbasins with a narrow circumferential rim are available in many different sizes and are in line with the latest bathroom trends. The design versions with a shelf on one, or both sides are a big plus for extra storage space. Attractive double washbasins are also available.