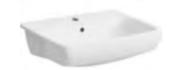

#### **FINISHES**

Lava matt coated

k F od-textured w

Hickory wood-textured melamine

The Geberit Renova Plan slim vanity basins offer a special sense of lightness, with a narrow circumferential rim, and are in line with the latest bathroom trends. Lots of storage space can also be created in every bathroom by adding washbasin cabinets and tall cabinets with a slim design. Elegant lines throughout the bathroom.

# RENOVA PLAN WASHBASINS

#### A VARIETY OF BASINS AND FURNITURE WITH CLEAR LINES

Featuring ceramic appliances with a clear, angular design and an attractive bathroom furniture range, Geberit Renova Plan offers varying design options. The slim washbasins with a narrow circumferential rim are available in many different sizes and are in line with the latest bathroom trends. The design versions with a shelf on one, or both sides are a big plus for extra storage space. Attractive double washbasins are also available.