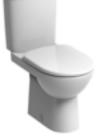

#### BACK-TO-WALL

Back-to-wall toilets allow you to hide the cistern behind the wall, creating more space and reducing the amount of ceramic both on show, and to clean, in the bathroom.

To create this solution, you can pair any Geberit back-to-wall toilet with a Geberit concealed cistern, and flush plate, to complete the look.

Our Geberit flush plates allow you to access the cistern inside the wall for any repairs or maintenance.