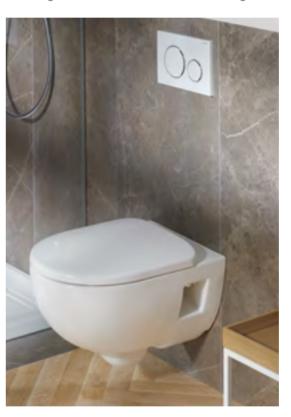

#### Sight

Keeping the bathroom spotless is a must because cleanliness and hygiene are important, especially in the bathroom. Tricky corners and difficult-to-reach places turn cleaning into a hassle so switching to simple, modern lines looks clean and up-to-date, and eliminates areas for dirt and bacteria to hide. Rimfree® technology applies these principles to the toilet for a hygienic flush every time.

# EASY TO CLEAN RIMFREE®

Keeping the bathroom spotless is a must, because cleanliness and hygiene are important, especially in the bathroom. Cleaning should not become a hassle where one has to deal with tricky corners and difficult to reach places. Most people would also rather avoid handling harsh cleaners. Modern bathrooms are neat and orderly so it comes as no surprise that this trend also applies to the toilets, with the introduction of Geberit Rimfree®.

Geberit has introduced a completely new and patented flush technology. The flow of water is controlled just before it reaches the ceramic pan. A flush guide sends the water stream along both sides to the exact area where it is needed for a clean and thorough flush.

www.geberit.co.uk

Common toilet pans depend on a flush rim which cannot easily be cleaned. Dirt and bacteria accumulate in this difficult to reach place resulting in unpleasant odours.

With the Geberit Rimfree® technology however, there is no rim. The smooth inner surface of a Geberit Rimfree® toilet pan is cleaned with one swipe. And best of all, you can immediately see if all dirt has been removed.