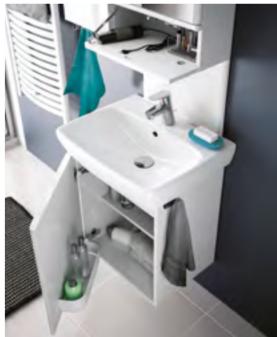

# WE ALL NEED A LITTLE **SPACE**

For the vast majority of people, the bathroom is hardly a spacious room. At Geberit we understand that space can be limited and design with that in mind, ensuring that smaller spaces can perform as well as, and look just as good as larger ones. This is particularly true for cloakrooms and ensuites, where space-saving solutions need to be both functional and stylish, and so we develop products that maximise the available space and create more room for storage.

#### Storage solutions

At Geberit we develop products which ensure you have space for everything you want to store, without compromising on taste and design.

Our bathroom furniture ranges include perfectly fitting washbasin cabinets with plenty of storage space for narrow washbasins, and different washbasin shapes. This makes it possible to transform even small bathrooms, guest bathrooms and rooms with difficult layouts whilst creating crucial storage space using our space-saving designs.

### **SMART** STORAGE

Elegant surfaces, clean designs and elements that work beautifully with the ceramics; Geberit furniture transforms bathrooms into harmonious spaces.

Only high quality, moisture resistant materials and highly durable fittings are used. The Select Collection series comprises of a wide range of bathroom cabinets which will enhance any room layout. Further elements such as mirrors and mirror cabinets are available to complement each series. The collections incorporate many details including the clever arrangements of compartments; drawers that not only create practical storage space, but enhance the bathroom aesthetics.