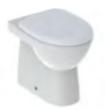

#### BACK-TO-WALL

Back-to-wall toilets allow you to hide the cistern behind the wall, creating more space and reducing the amount of ceramic both on show, and to clean, in the bathroom.

To create this solution, you can pair any Geberit back-to-wall toilet with a Geberit concealed cistern, and flush plate, to complete the look.

Our Geberit flush plates allow you to access the cistern inside the wall for any repairs or maintenance.