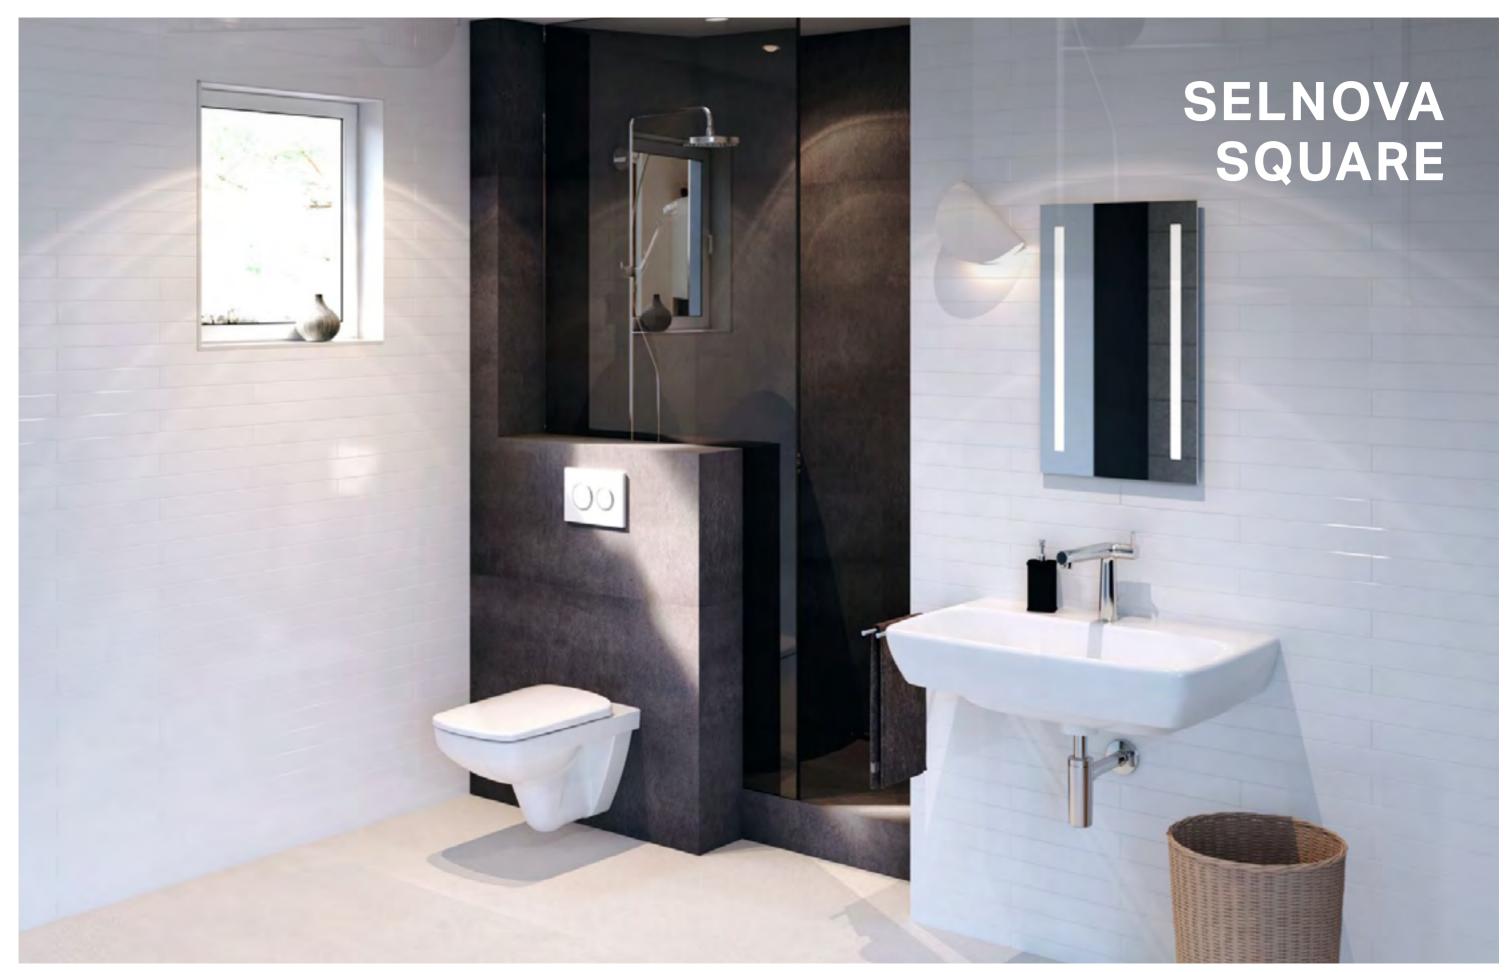

#### **FINISHES**

Light grey, high gloss coated

89

Geberit Selnova Square's modern, yet classic designs, blend harmoniously into any bathroom. This is in addition to many clever solutions for special requirements, making it very easy to turn an old bathroom into a modern space. Corners and edges, new highlights.

ACCESSIBILITY

CLEANLINESS

# SELNOVA SQUARE WASHBASINS & FURNITURE

#### A CLEAN-LINED CONCEPT

The washbasins taper downwards to form a connection with the cabinets underneath, which are set noticeably further back. This approach enhances the slimline, light weight appearance of the bathroom series. The integrated, delicately curving profile handles mimic the curves formed by the fronts of the washbasins, emphasising the impression of lightness.

Modular side cabinets are available in a variety of shapes and sizes and with corresponding mirror cabinets for extra storage. The furniture is delivered fully preassembled, and available as either white high gloss or lava matt.