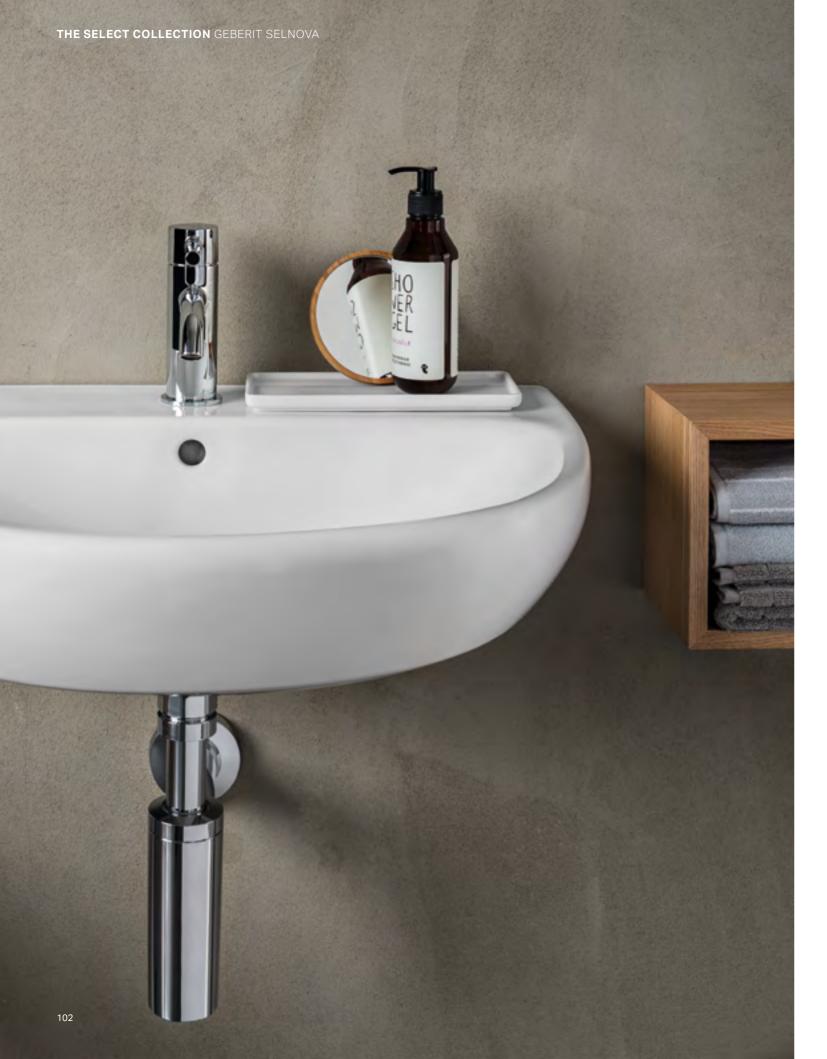

## SELNOVA WASHBASINS

#### HARMONIOUS BATHROOMS FOR ALL ROOM SIZES

The design language of the Geberit Selnova washbasins is characterised by a naturally soft geometry with gentle curves. This showcases the softly curving inner basin and a slim basin edge. The large tap hole bench can transform into extra storage space. Both corner and semi-recessed basins are also available in the range.