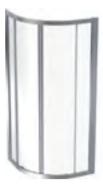

GEO SLIDING DOOR
The sliding door enclosure provides a very generous showering space. It can be used in a recess or, with the addition of a side panel, it can be positioned in a corner.

GEO QUADRANT
The quadrant enclosure provides a distinctive and welcoming corner shape, and creates a good sized showering area without taking up too much room.
Curved glass sliding doors are accessible from the front.