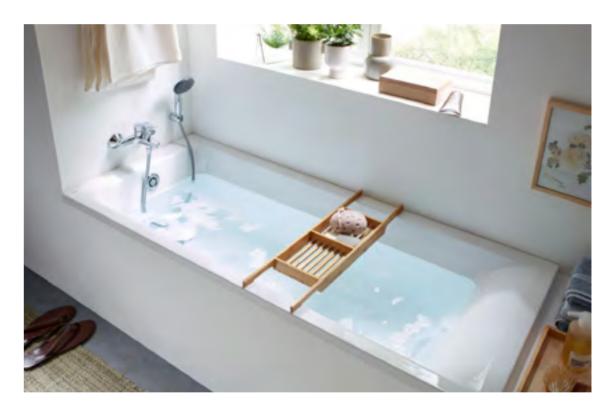

# RENOVA PLAN **BATHS**

Enjoying a bath in your own bathroom provides a moment of peace, relaxation and regeneration – one of the best ways to escape our everyday lives.

Geberit Renova Plan baths are available in a range of lengths and widths to fit into your bathroom perfectly.