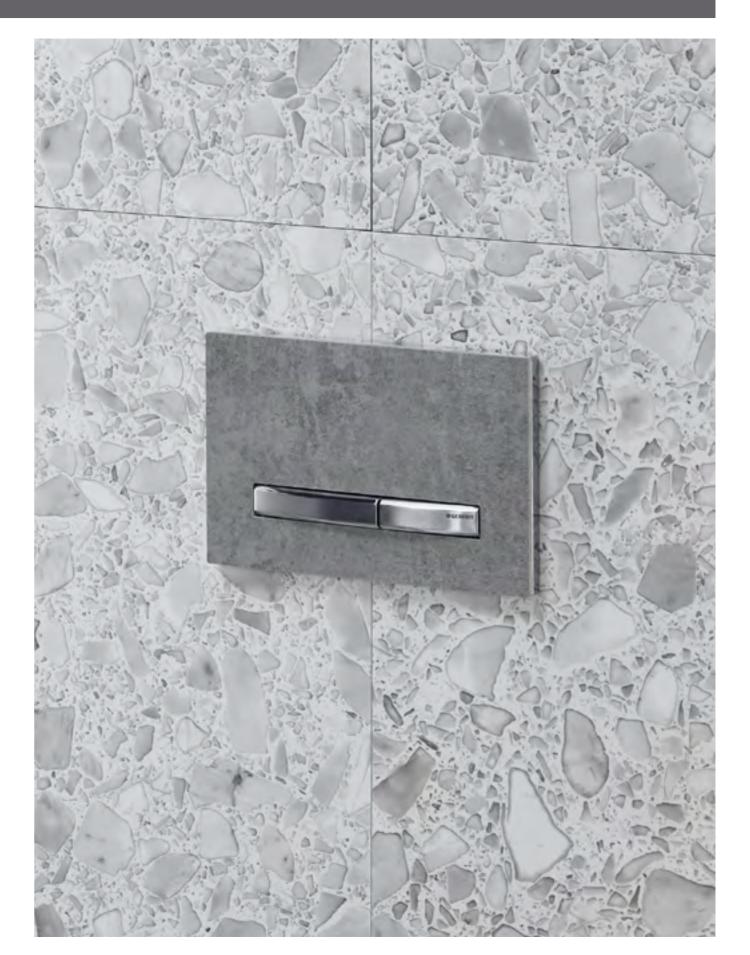

Design and functionality work in perfect harmony, with attractive concealed frames and beautiful flush plates suitable for your home.

Geberit Sigma, Omega, Kappa and Delta flush plates are the finishing touch for your bathroom. Combining visual elegance, beautiful finishes and innovative technology, they can be a reflection of your own individual style. All Geberit Duofix frames are stylishly concealed behind the wall to give your bathroom a sleek finish.

#### IT'S ALL ABOUT THE FINISHING TOUCH.

Complete your concealed cistern or Duofix frame with a Geberit flush plate. With over 180 finishes available across our Sigma, Omega, Delta and Kappa ranges for you to choose from, you'll be able to find a flush plate to suit your personal style and taste.

RECTANGULAR FLUSH PLATES

Geberit Sigma30

Geberit Sigma30 single flush

Geberit Sigma50

Geberit Sigma50

Geberit Sigma70

Geberit Omega30

Geberit Omega60

Geberit Kappa50

ROUND FLUSH PLATES

eberit Sigma01

Geberit Sigma10

Geberit Sigma20

Geberit Sigma21

Geberit Omega20

Geberit Kappa20

Geberit Kappa21

Geberit Delta25

TOUCHLESS FLUSH PLATES

Geberit Sigma10

Geberit Sigma10 touchless and manual

Geberit Sigma80

ROUND REMOTE FLUSH PLATES

Geberit Sigma flush button

RECTANGULAR REMOTE FLUSH PLATES

Geberit Omega70