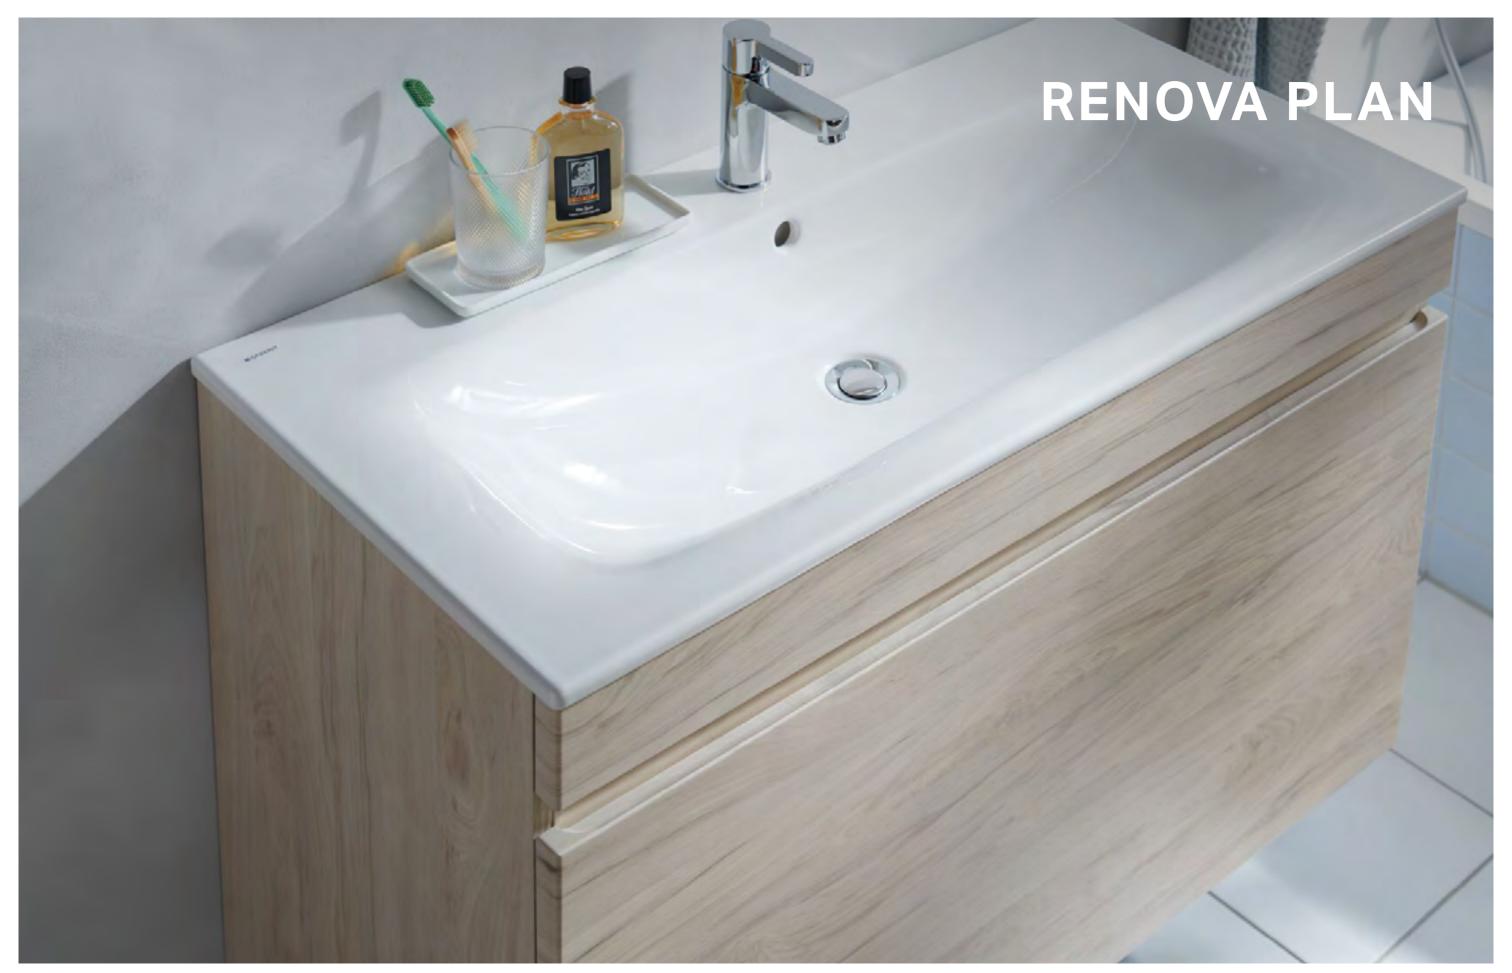

#### **FINISHES**

Lava matt coated

k F od-textured w

Hickory wood-textured melamine

The Geberit Renova Plan slim vanity basins offer a special sense of lightness, with a narrow circumferential rim, and are in line with the latest bathroom trends. Lots of storage space can also be created in every bathroom by adding washbasin cabinets and tall cabinets with a slim design. Elegant lines throughout the bathroom.

# RENOVA PLAN WASHBASINS

#### A VARIETY OF BASINS AND FURNITURE WITH CLEAR LINES

Featuring ceramic appliances with a clear, angular design and an attractive bathroom furniture range, Geberit Renova Plan offers varying design options. The slim washbasins with a narrow circumferential rim are available in many different sizes and are in line with the latest bathroom trends. The design versions with a shelf on one, or both sides are a big plus for extra storage space. Attractive double washbasins are also available.