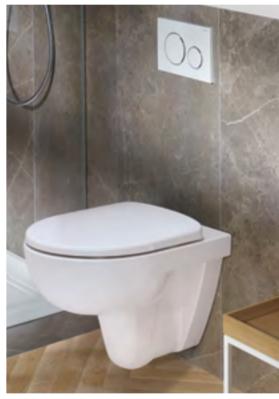

#### Sight

Keeping the bathroom spotless is a must because cleanliness and hygiene are important, especially in the bathroom. Tricky corners and difficult-to-reach places turn cleaning into a hassle so switching to simple, modern lines looks clean and up-to-date, and eliminates areas for dirt and bacteria to hide. Rimfree® technology applies these principles to the toilet for a hygienic flush every time.

# EASY TO CLEAN RIMFREE®

Keeping the bathroom spotless is a must, because cleanliness and hygiene are important, especially in the bathroom. Cleaning should not become a hassle where one has to deal with tricky corners and difficult to reach places. Most people would also rather avoid handling harsh cleaners. Modern bathrooms are neat and orderly so it comes as no surprise that this trend also applies to the toilets, with the introduction of Geberit Rimfree®.

Geberit has introduced a completely new and patented flush technology. The flow of water is controlled just before it reaches the ceramic pan. A flush guide sends the water stream along both sides to the exact area where it is needed for a clean and thorough flush.

www.geberit.co.uk

Common toilet pans depend on a flush rim which cannot easily be cleaned. Dirt and bacteria accumulate in this difficult to reach place resulting in unpleasant odours.

With the Geberit Rimfree® technology however, there is no rim. The smooth inner surface of a Geberit Rimfree® toilet pan is cleaned with one swipe. And best of all, you can immediately see if all dirt has been removed.