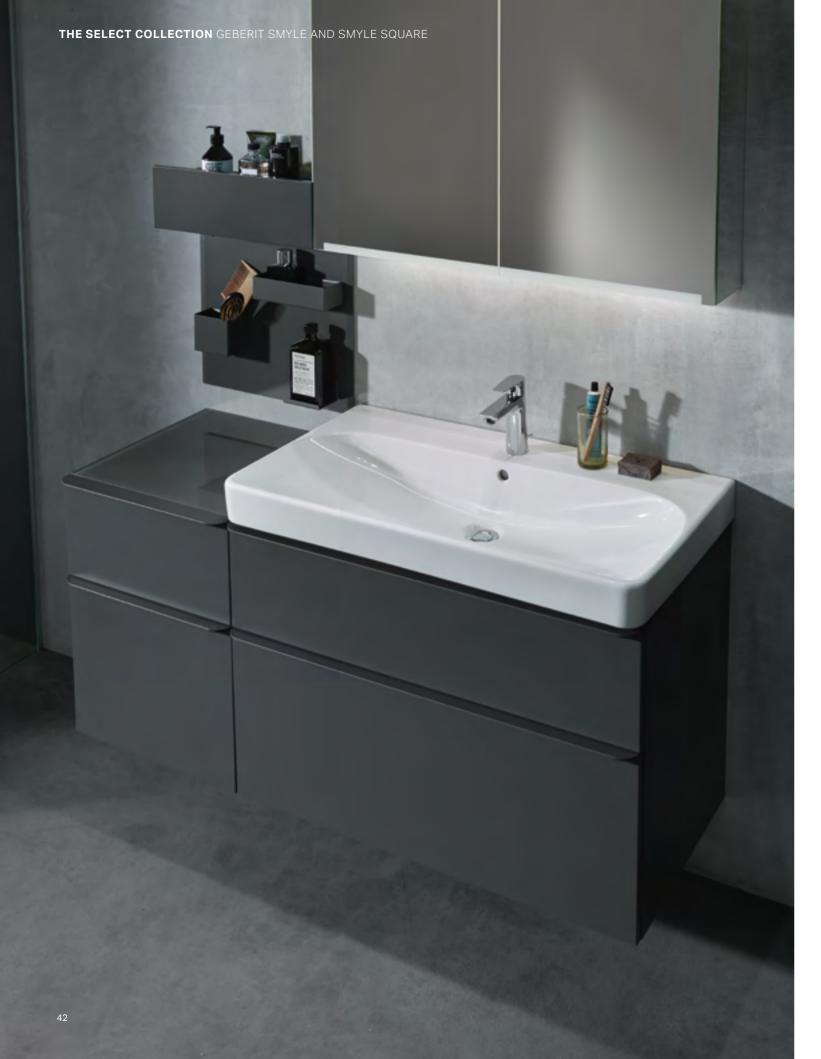

## SMYLE SQUARE **BATHROOM FURNITURE**

#### MORE DESIGN FREEDOM IN THE BATHROOM

The washbasin cabinets, low cabinets, medium cabinets and wall shelf with towel hook can be mixed and matched to create a wide range of furniture combinations that optimally use the space in the bathroom and meet diverse furnishing wishes. As is standard at Geberit, high-quality materials, coated surfaces and modular elements are used and colour-adapted glass tops protect the shelf surfaces on the low cabinets.

Short projection toilet and furniture for smaller areas. Handy wall mounted box shelf and magnetic storage.