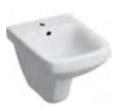

### SMYLE AND SMYLE SQUARE WASHBASINS

#### **CAPTIVATING LIGHTWEIGHT APPEARANCE**

Ornate lines, harmonious shapes and narrow rims characterise the washbasins of the Geberit Smyle Square complete bathroom series. They provide an exciting contrast to the generous shelf surfaces at the rear of the washbasins. The profile handles of the washbasin cabinets mirror the design of the washbasins and underline the harmonious appearance. The washbasins are available in many different sizes, as well as a handrinse basin with and without a tap hole. Geberit Smyle Square offers a wide range of solutions to meet all requirements in the modern bathroom.