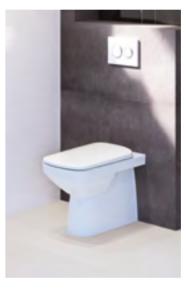

#### CHOOSE THE RIGHT SOLUTION FOR YOU

Do you remember when TVs were large, chunky and placed on a stand or cabinet? Now it's more likely to see them hung on a wall as it's not just technology that is constantly evolving, so too is furniture and home-product design. The latest must have for the bathroom is a back-to-wall or wall-hung toilet which transforms a room into a spacious, contemporary bathroom.

#### BACK-TO-WALL

Back-to-wall toilets allow you to hide the cistern behind the wall, creating more space and reducing the amount of ceramic both on show, and to clean, in the bathroom.

To create this solution, you can pair any Geberit back-to-wall toilet with a Geberit concealed cistern, and flush plate, to complete the look.

Our Geberit flush plates allow you to access the cistern inside the wall for any repairs or maintenance.