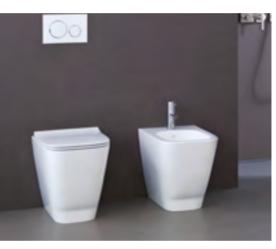

### SMYLE AND SMYLE SQUARE TOILETS AND BIDETS

Toilets and bidets continue the characteristically light design language and ensure a harmonious mix. The ceramic form of the toilets and bidets closely follows the design of the washbasins. The Geberit Smyle Square series offers a premium design solution for wall-hung and floor standing toilets and bidets, available in both round and square design. Geberit Rimfree® technology is integrated into the toilet pans. The slim toilet seats are available in two design versions, overlapping or sandwich.

Wall-hung toilet with overlapping seat.

Floor standing toilet with sandwich seat and bidet.

Close couple toilet with overlapping seat.

Soft closing

QuickRelease function for the

toilet seat

Rimfr