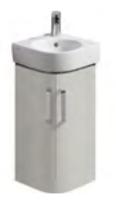

#### Short projection

The Geberit Selnova Compact range offers ideal solutions for stylishly fitted out small bathrooms, ensuites and guest toilets. Short projection toilets and handrinse washbasins with a short depth save those crucial few centimetres that make such a difference in a small room.

#### Wall-hung

Lifting the ceramic off the floor with a wall-hung toilet and concealing the cistern behind the wall makes the appearance of your bathroom tidier and more spacious. Wall-hung toilets have been a standard feature in modern bathrooms for decades and have proven their worth in millions of installations. Our Geberit Duofix frames offer a wall-hung solution for any bathroom, whether you need to squeeze a toilet under a window in a guest bathroom, or you want to give your family bathroom a modern update, there is a frame that's perfect for you.

#### Storage solutions

At Geberit we develop products which ensure you have space for everything you want to store, without compromising on taste and design.

Our bathroom furniture ranges include perfectly fitting washbasin cabinets with plenty of storage space for narrow washbasins, and different washbasin shapes. This makes it possible to transform even small bathrooms, guest bathrooms and rooms with difficult layouts whilst creating crucial storage space using our space-saving designs.