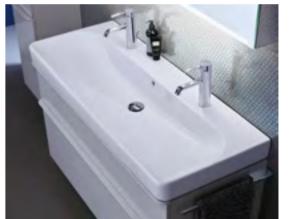

### SMYLE AND SMYLE SQUARE WASHBASINS

#### **CAPTIVATING LIGHTWEIGHT APPEARANCE**

Ornate lines, harmonious shapes and narrow rims characterise the washbasins of the Geberit Smyle Square complete bathroom series. They provide an exciting contrast to the generous shelf surfaces at the rear of the washbasins. The profile handles of the washbasin cabinets mirror the design of the washbasins and underline the harmonious appearance. The washbasins are available in many different sizes, as well as a handrinse basin with and without a tap hole. Geberit Smyle Square offers a wide range of solutions to meet all requirements in the modern bathroom.