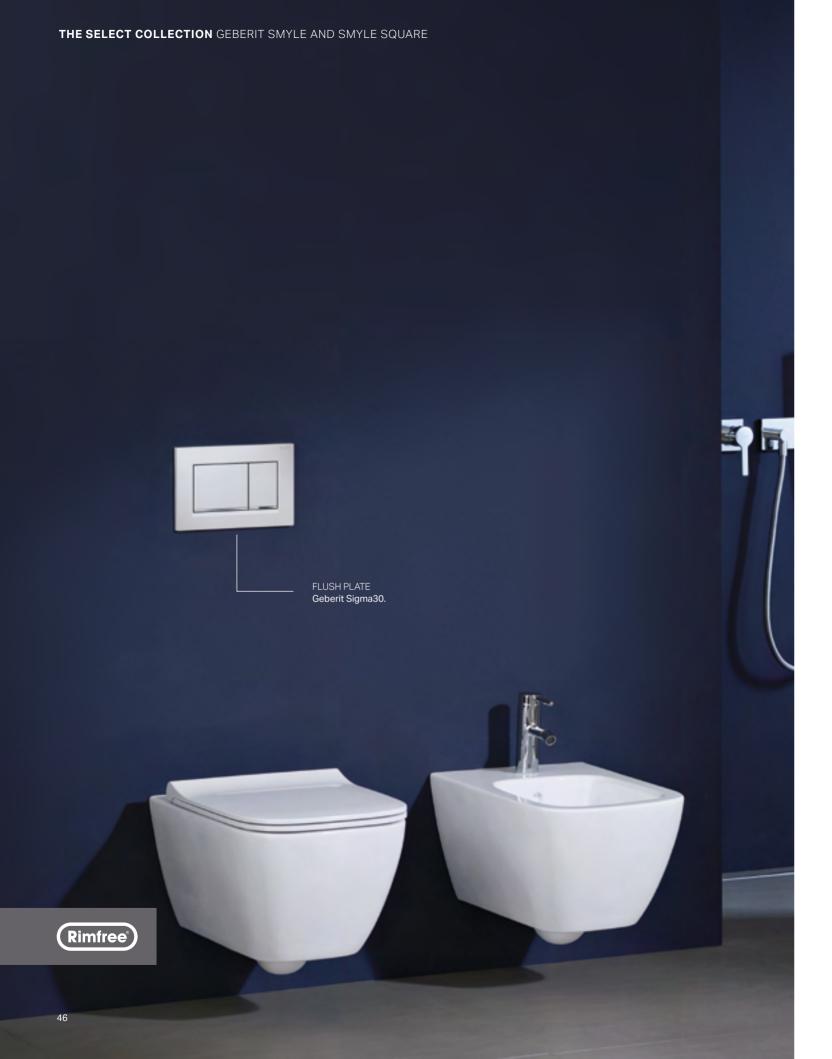

With its contemporary design and ornate lines, the Geberit Smyle bathroom series creates a relaxing and positive bathroom ambience, and brings harmony and lightness into family and guest bathrooms. Available in a round and square design, Smyle achieves the highest level of convenience in the bathroom. A clear sense of order and efficient use of space makes Smyle the convenient choice for any bathroom design.

### SMYLE AND SMYLE SQUARE TOILETS AND BIDETS

Toilets and bidets continue the characteristically light design language and ensure a harmonious mix. The ceramic form of the toilets and bidets closely follows the design of the washbasins. The Geberit Smyle Square series offers a premium design solution for wall-hung and floor standing toilets and bidets, available in both round and square design. Geberit Rimfree® technology is integrated into the toilet pans. The slim toilet seats are available in two design versions, overlapping or sandwich.