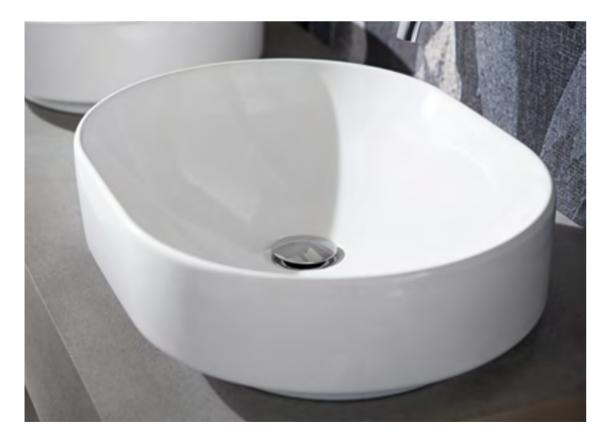

## VARIFORM MODERN WASHBASINS

#### THE LATEST DESIGN TRENDS MADE VERSATILE AND ERGONOMIC

The streamlined rims of Geberit VariForm washbasins are the perfect match for cutting edge bathroom designs. The countertop and lay-on washbasins are available both with and without a tap hole bench.

The tap can be installed as a deck-mounted tap on the ceramic, or the base panel, or alternatively, as a wall-mounted tap on the prewall installation. All Geberit VariForm models feature a generous basin depth to ensure freedom of movement in ergonomic conditions. Made from high quality sanitary ceramic, the washbasins are scratchproof and resistant to cracks, as well as easy to care for.

GEBERIT VARIFORM WASHBASIN SHAPES