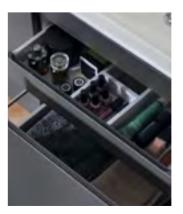

#### Storage solutions

At Geberit we develop products which ensure you have space for everything you want to store, without compromising on taste and design.

Our bathroom furniture ranges include perfectly fitting washbasin cabinets with plenty of storage space for narrow washbasins, and different washbasin shapes. This makes it possible to transform even small bathrooms, guest bathrooms and rooms with difficult layouts whilst creating crucial storage space using our space-saving designs.

### **SMART** STORAGE

Elegant surfaces, clean designs and elements that work beautifully with the ceramics; Geberit furniture transforms bathrooms into harmonious spaces.

Only high quality, moisture resistant materials and highly durable fittings are used. The Select Collection series comprises of a wide range of bathroom cabinets which will enhance any room layout. Further elements such as mirrors and mirror cabinets are available to complement each series. The collections incorporate many details including the clever arrangements of compartments; drawers that not only create practical storage space, but enhance the bathroom aesthetics.