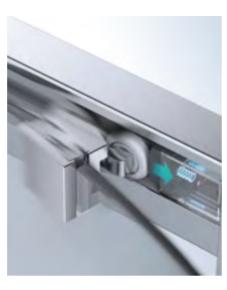

ROLLER SYSTEM
Enhanced traction across the upper and lower profiles of the shower enclosure, delivering improved acoustic benefits and a smoother door glide.

**REVERSIBILITY**Doors and panels can be reversed for both left hand and right hand applications.