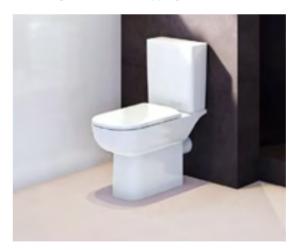

#### CHOOSE THE RIGHT SOLUTION FOR YOU

Do you remember when TVs were large, chunky and placed on a stand or cabinet? Now it's more likely to see them hung on a wall as it's not just technology that is constantly evolving, so too is furniture and home-product design. The latest must have for the bathroom is a back-to-wall or wall-hung toilet which transforms a room into a spacious, contemporary bathroom.

#### **CLOSE COUPLED**

A close coupled toilet is a more tradition solution. As you can see from the image the cistern is visible and sits on top of the pan, either with a lever or push button flush.

This is the ideal solution if you have a project with a modest budget.