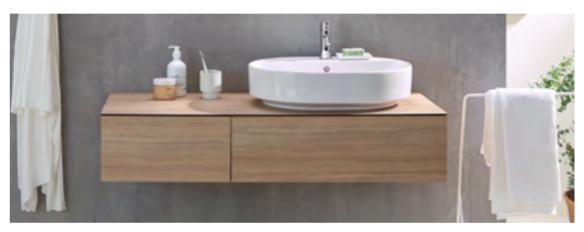

#### **FINISHES**

Lava matt coated

k F od-textured w

Hickory wood-textured melamine

The Geberit Renova Plan slim vanity basins offer a special sense of lightness, with a narrow circumferential rim, and are in line with the latest bathroom trends. Lots of storage space can also be created in every bathroom by adding washbasin cabinets and tall cabinets with a slim design. Elegant lines throughout the bathroom.

# RENOVA PLAN WASHBASINS

#### A VARIETY OF BASINS AND FURNITURE WITH CLEAR LINES

Featuring ceramic appliances with a clear, angular design and an attractive bathroom furniture range, Geberit Renova Plan offers varying design options. The slim washbasins with a narrow circumferential rim are available in many different sizes and are in line with the latest bathroom trends. The design versions with a shelf on one, or both sides are a big plus for extra storage space. Attractive double washbasins are also available.