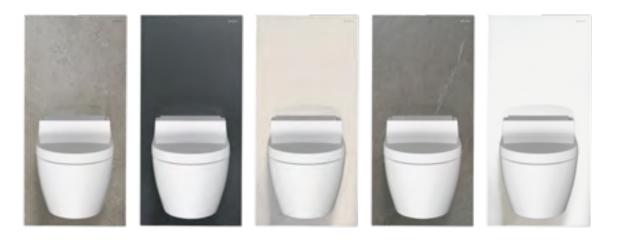

#### **GREATER DESIGN FLEXIBILITY**

chrome to harmonise the lava, black and slate look finish variants.

The front cover is available in a range of finishes and colours. Finishes include concrete, slate-look stoneware and safety glass. The safety glass finish is available in; white, black, lava and sand grey.

The side cladding is beautifully matched to the desired front finish with an anodised colourless aluminium cladding. This complements the white, sand grey and concrete look and cladding in black