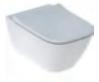

## WALL-HUNG TOILET SOLUTIONS

#### WALL-HUNG

Wall-hung toilets free you from the bulky constraints of having a visible cistern sitting on the pan. They take up significantly less space, enabling you to add more storage solutions or allowing you to fit in that walk in shower you've always dreamed of.

Where space is at a premium, the use of a wall-hung option can liberate planning. The smart way to install sleek, modern looking wall-hung toilets is with Geberit Duofix frame systems which cleverly hide the cistern and frame behind the wall. You can also pair with a stylish flush plate of your choice.