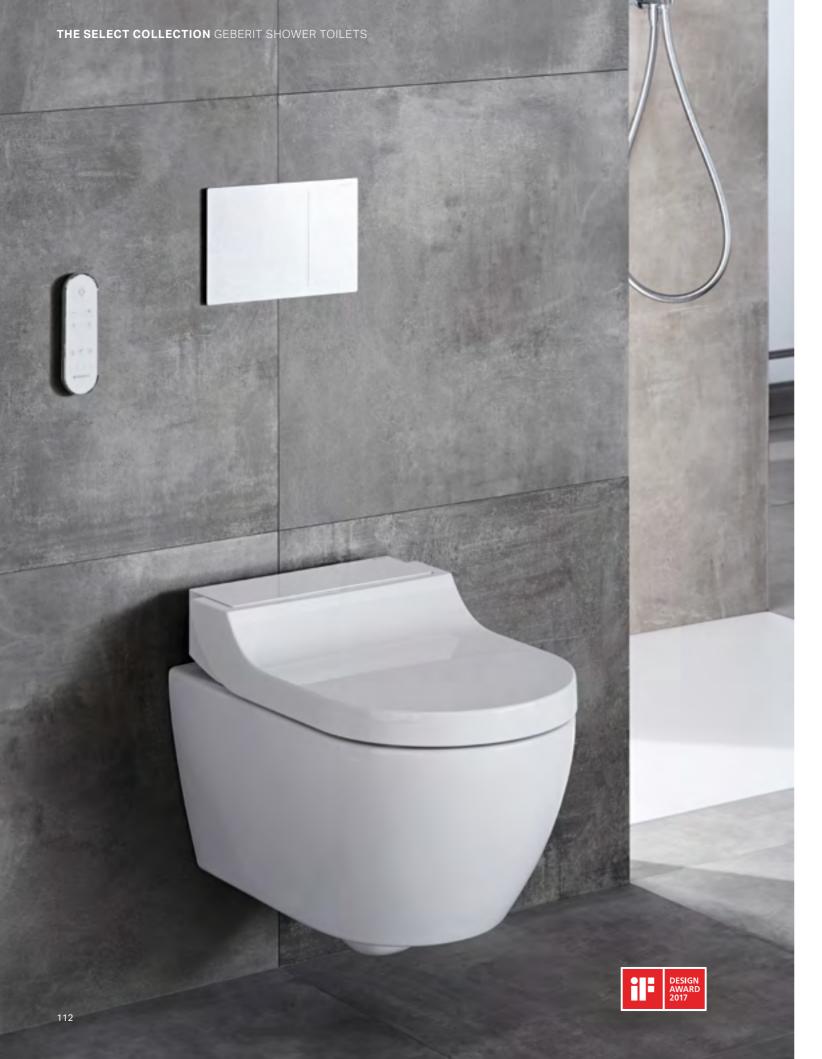

## GEBERIT AQUACLEAN TUMA **SURPRISINGLY VERSATILE**

With the Geberit AquaClean Tuma you can choose the features you want in your shower toilet: from the simple, basic functions of the Classic model to the additional convenience functions of the Comfort version. The AquaClean Tuma is available as a complete toilet solution with a perfectly fitting Rimfree® ceramic pan and hidden connections for electricity and water, or as a toilet enhancement solution. This can also be combined with a variety of previously installed ceramic pans for your introduction into the world of shower toilets.

FEATURES OF AQUACLEAN TUMA COMFORT AND CLASSIC

WhirlSpray shower technology with five adjustable shower pressure settings

Rimfree® toilet ceramic pan

Individually adjustable spray arm position

Adjustable water spray temperature

Oscillating spray

Descaling function

Soft closing

Quick release function for the toilet lid

Energy-saving function

Geberit App

ADDITIONAL COMFORT FUNCTIONS OF AQUACLEAN TUMA COMFORT

Intuitive and clearly laid-out remote control

Gently cleaning lady wash

Toilet seat heating

Odour extraction

User detection

Geberit AquaClean Tuma toilet enhancement solution with standard toilet ceramic appliance.