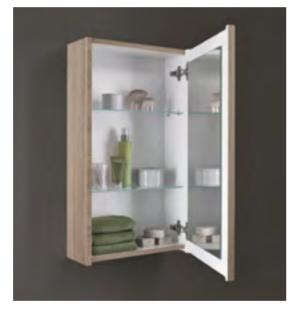

#### **FURNITURE**

360, 450, 500, 550 & 600mm vanity

360, 450, 500, 550, 600mm plinths

Small side cabinet

Large side cabinet

418, 470, 493mm mirror cabinets

708mm mirror cabinet left or right storage