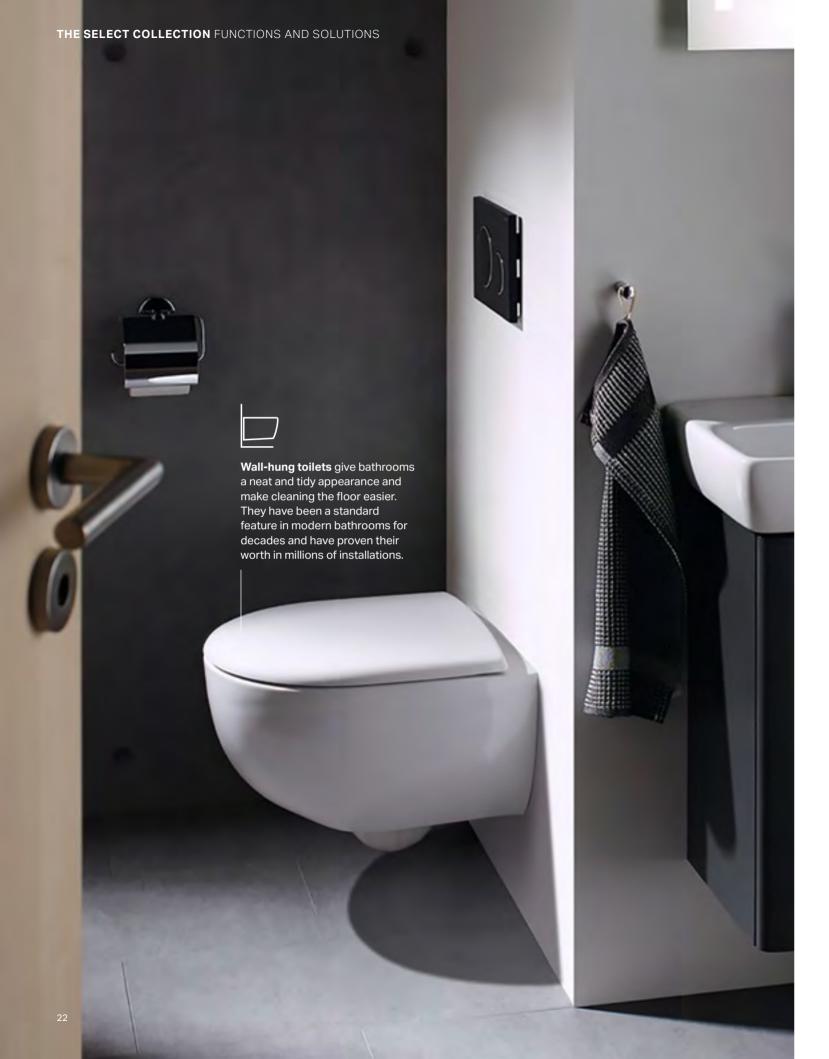

#### Wall-hung

Lifting the ceramic off the floor with a wall-hung toilet and concealing the cistern behind the wall makes the appearance of your bathroom tidier and more spacious. Wall-hung toilets have been a standard feature in modern bathrooms for decades and have proven their worth in millions of installations. Our Geberit Duofix frames offer a wall-hung solution for any bathroom, whether you need to squeeze a toilet under a window in a guest bathroom, or you want to give your family bathroom a modern update, there is a frame that's perfect for you.

## WALL-HUNG TOILET SOLUTIONS