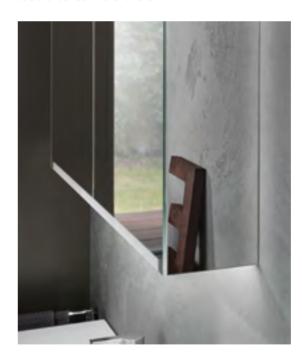

800mm Single Panel Bath Screen

**8MM GLASS** 

1200,1400 & 1500mm Sliding Door

800, 900, 1000, 1100, 1200 & 1400mm Walk-In Panel

Illuminated mirrors and mirror cabinets are a real focal point in the bathroom. The Geberit Option series offers a comprehensive selection that provides the perfect soft light for your bathroom routine. **Creating washbasin centre pieces in any bathroom.** 

# OPTION MIRRORS AND MIRROR CABINETS

#### **GLOWING EXAMPLES OF REFLECTIVE STYLE**

Illuminated mirrors and mirror cabinets from Geberit bring soft ambient lighting to the heart of the bathroom, creating a warm, homely atmosphere. The illuminated mirrors are equipped with two vertical light strips, creating dazzle free illumination, with larger mirrors also featuring a horizontal light strip at the top.