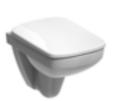

#### Wall-hung

Lifting the ceramic off the floor with a wall-hung toilet and concealing the cistern behind the wall makes the appearance of your bathroom tidier and more spacious. Wall-hung toilets have been a standard feature in modern bathrooms for decades and have proven their worth in millions of installations. Our Geberit Duofix frames offer a wall-hung solution for any bathroom, whether you need to squeeze a toilet under a window in a guest bathroom, or you want to give your family bathroom a modern update, there is a frame that's perfect for you.

#### WALL-HUNG

Wall-hung toilets free you from the bulky constraints of having a visible cistern sitting on the pan. They take up significantly less space, enabling you to add more storage solutions or allowing you to fit in that walk in shower you've always dreamed of.

Where space is at a premium, the use of a wall-hung option can liberate planning. The smart way to install sleek, modern looking wall-hung toilets is with Geberit Duofix frame systems which cleverly hide the cistern and frame behind the wall. You can also pair with a stylish flush plate of your choice.