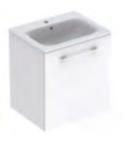

#### **FURNITURE**

450, 500mm cabinet with door

550, 600, 750, 900, 1200mm cabinet with 2 drawers

Low cabinet with 2 drawers

Low cabinet short projection with open shelves

Low cabinet short projection

Semi-tall cabinet

#### **FURNITURE**

750, 900mm 1 drawer cabinets

1200, 1350mm 2 drawer cabinets

1200, 1350mm 3 drawer cabinets