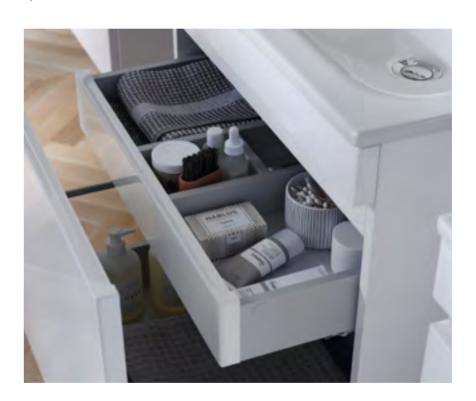

# RENOVA PLAN **FURNITURE**

While being rich in storage space, the Geberit Renova Plan washbasin cabinets are streamlined and light in appearance. They can be combined with high-level cabinets and smaller low cabinets in a variety of different ways. This creates bathrooms that suit your individual taste and space requirements.

The furniture range with integrated profile handles emphasises the clear lines. It is available in white and lava, as well as in light or dark hickory.

All bodies and fronts are made of moisture-resistant materials.

Plenty of room to store toiletries.