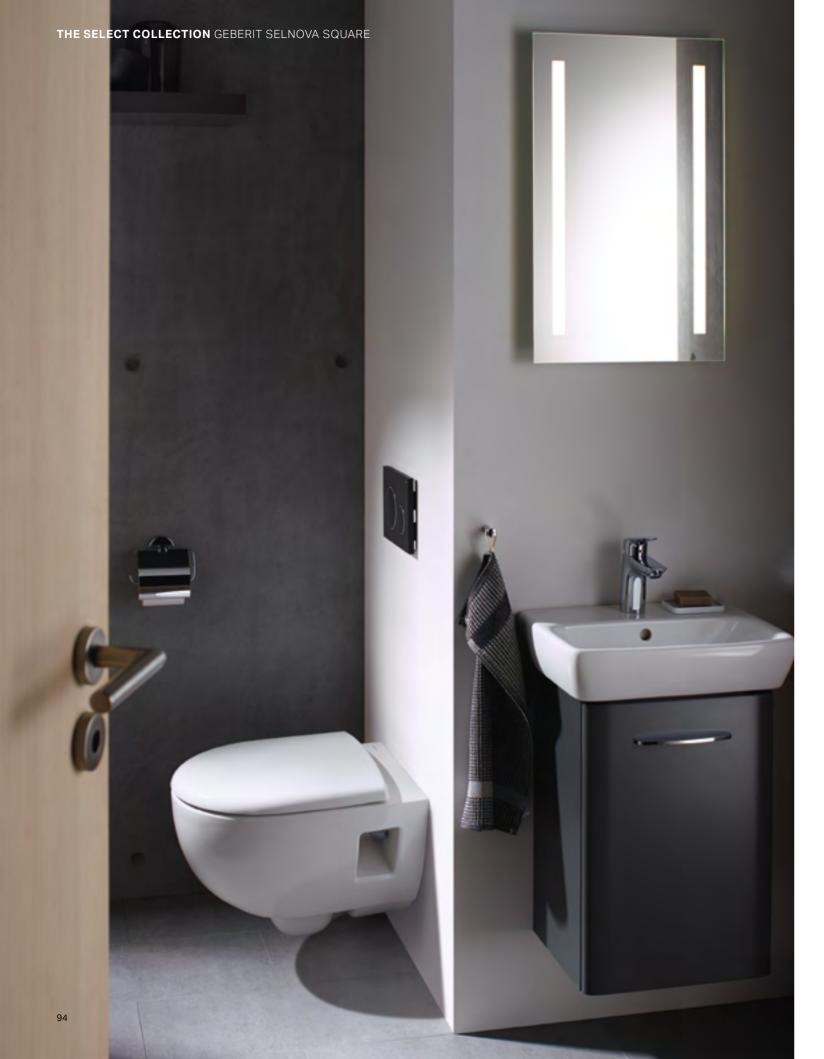

#### **FINISHES**

Light grey, high gloss coated

89

Geberit Selnova Square's modern, yet classic designs, blend harmoniously into any bathroom. This is in addition to many clever solutions for special requirements, making it very easy to turn an old bathroom into a modern space. Corners and edges, new highlights.

ACCESSIBILITY

CLEANLINESS

# SELNOVA SQUARE WASHBASINS & FURNITURE

#### A CLEAN-LINED CONCEPT

The washbasins taper downwards to form a connection with the cabinets underneath, which are set noticeably further back. This approach enhances the slimline, light weight appearance of the bathroom series. The integrated, delicately curving profile handles mimic the curves formed by the fronts of the washbasins, emphasising the impression of lightness.

Modular side cabinets are available in a variety of shapes and sizes and with corresponding mirror cabinets for extra storage. The furniture is delivered fully preassembled, and available as either white high gloss or lava matt.