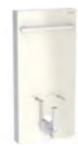

#### Wall-hung

Lifting the ceramic off the floor with a wall-hung toilet and concealing the cistern behind the wall makes the appearance of your bathroom tidier and more spacious. Wall-hung toilets have been a standard feature in modern bathrooms for decades and have proven their worth in millions of installations. Our Geberit Duofix frames offer a wall-hung solution for any bathroom, whether you need to squeeze a toilet under a window in a guest bathroom, or you want to give your family bathroom a modern update, there is a frame that's perfect for you.

## WALL-HUNG TOILET SOLUTIONS

# **DUOFIX** FRAMES

Strong, secure and flexible, our frame systems sit within the wall and are bolted to the floor, supporting the sanitaryware and keeping it firmly in place.

With Geberit Duofix frames it's easy to create a great contemporary look in any size bathroom or cloakroom with our range of frames. Whether you want to fit a toilet under a window or give your built-in furniture a refresh with a wall-hung toilet, there is a frame suitable for you.