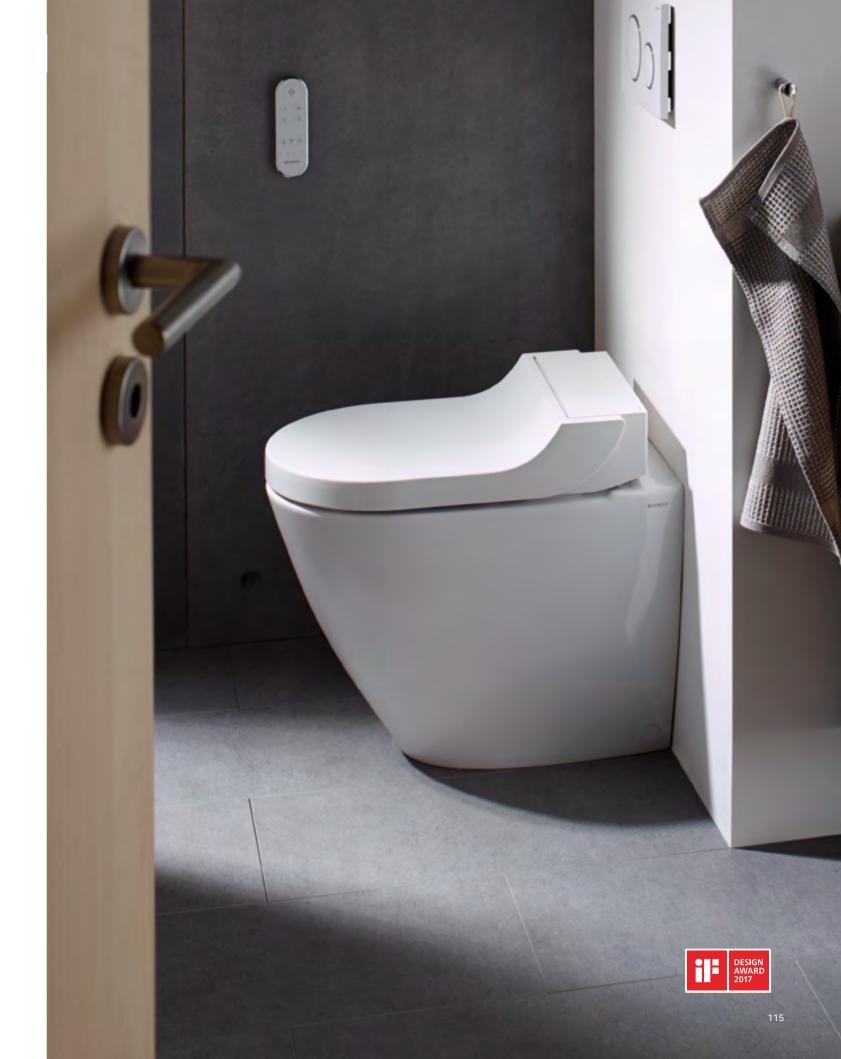

#### Wall-hung

Lifting the ceramic off the floor with a wall-hung toilet and concealing the cistern behind the wall makes the appearance of your bathroom tidier and more spacious. Wall-hung toilets have been a standard feature in modern bathrooms for decades and have proven their worth in millions of installations. Our Geberit Duofix frames offer a wall-hung solution for any bathroom, whether you need to squeeze a toilet under a window in a guest bathroom, or you want to give your family bathroom a modern update, there is a frame that's perfect for you.

#### WALL-HUNG

Wall-hung toilets free you from the bulky constraints of having a visible cistern sitting on the pan. They take up significantly less space, enabling you to add more storage solutions or allowing you to fit in that walk in shower you've always dreamed of.

Where space is at a premium, the use of a wall-hung option can liberate planning. The smart way to install sleek, modern looking wall-hung toilets is with Geberit Duofix frame systems which cleverly hide the cistern and frame behind the wall. You can also pair with a stylish flush plate of your choice.