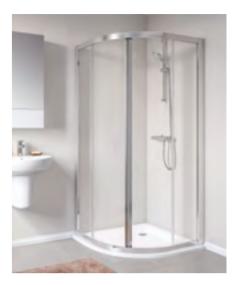

GEO SLIDING DOOR
The sliding door enclosure provides a very generous showering space. It can be used in a recess or, with the addition of a side panel, it can be positioned in a corner.

GEO QUADRANT
The quadrant enclosure provides a distinctive and welcoming corner shape, and creates a good sized showering area without taking up too much room.
Curved glass sliding doors are accessible from the front.