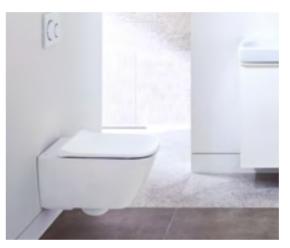

## WALL-HUNG TOILET SOLUTIONS

#### WALL-HUNG

Wall-hung toilets free you from the bulky constraints of having a visible cistern sitting on the pan. They take up significantly less space, enabling you to add more storage solutions or allowing you to fit in that walk in shower you've always dreamed of.

Where space is at a premium, the use of a wall-hung option can liberate planning. The smart way to install sleek, modern looking wall-hung toilets is with Geberit Duofix frame systems which cleverly hide the cistern and frame behind the wall. You can also pair with a stylish flush plate of your choice.