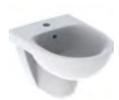

### SMYLE AND SMYLE SQUARE WASHBASINS

#### **CAPTIVATING LIGHTWEIGHT APPEARANCE**

Ornate lines, harmonious shapes and narrow rims characterise the washbasins of the Geberit Smyle Square complete bathroom series. They provide an exciting contrast to the generous shelf surfaces at the rear of the washbasins. The profile handles of the washbasin cabinets mirror the design of the washbasins and underline the harmonious appearance. The washbasins are available in many different sizes, as well as a handrinse basin with and without a tap hole. Geberit Smyle Square offers a wide range of solutions to meet all requirements in the modern bathroom.