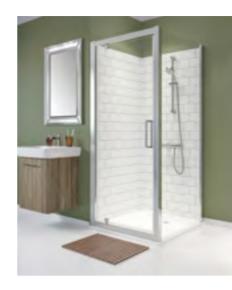

#### **MONOLITH PLUS**

Floor standing Monolith Plus 101mm

Wall-hung Monolith Plus 101mm

Floor standing Monolith Plus 114mm

Wall-hung Monolith Plus 114mm

The bathroom should be a reflection of both practicality and style. The Geberit Geo series provides a core range of framed shower enclosure products which deliver clear space saving solutions and outstanding value.

Excelling with its simple, stylish and practical design flexibility, Geo Showering offers quality and practicality in one enhanced solution.

PROFILE HANDLE DESIGN
Minimalistic profile handle design on all sliding partitions provides easy cleaning and increased stability.