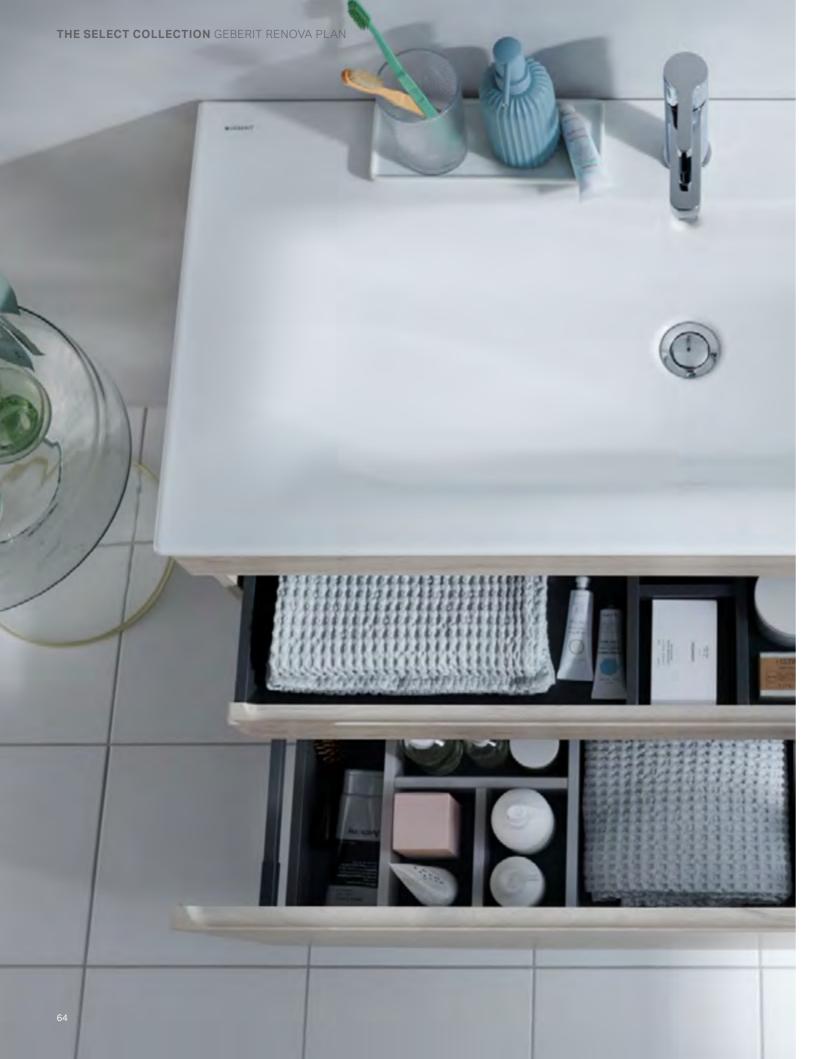

# RENOVA PLAN **FURNITURE**

While being rich in storage space, the Geberit Renova Plan washbasin cabinets are streamlined and light in appearance. They can be combined with high-level cabinets and smaller low cabinets in a variety of different ways. This creates bathrooms that suit your individual taste and space requirements.

The furniture range with integrated profile handles emphasises the clear lines. It is available in white and lava, as well as in light or dark hickory.

All bodies and fronts are made of moisture-resistant materials.

Plenty of room to store toiletries.