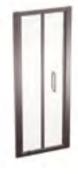

GEO BATH SCREEN
Designed for an over bath shower.
The single panel bath screen hinges through 180° for easy access and cleaning. It can be fitted onto either a left or right hand wall.