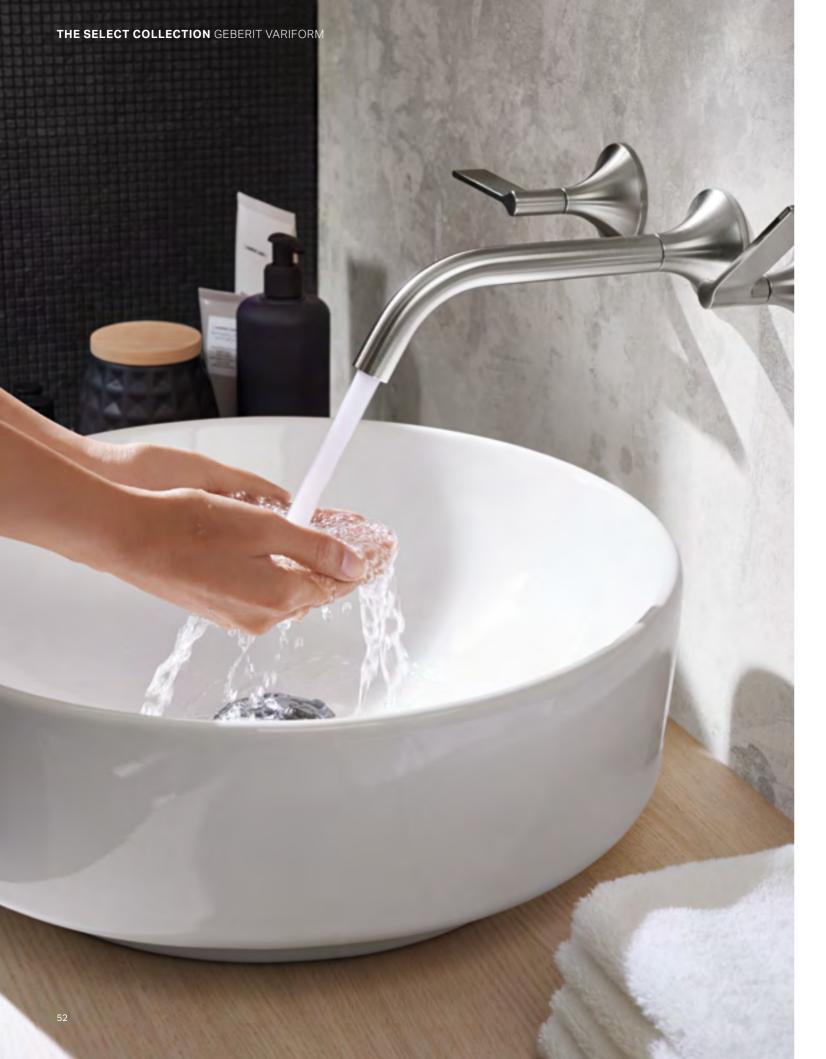

#### **FINISHES**

gloss coated

coated

high-gloss coated

textured melamine

49

The Geberit VariForm design concept is based on four basic geometric shapes; round, rectangle, oval and ellipse. Together with the VariForm bathroom furniture and its calm, understated design, the range now offers the creative freedom to design your bathroom exactly in line with your own individual wishes. Modular washbasin area solutions for absolute design freedom.

## VARIFORM MODERN WASHBASINS

#### THE LATEST DESIGN TRENDS MADE VERSATILE AND ERGONOMIC

The streamlined rims of Geberit VariForm washbasins are the perfect match for cutting edge bathroom designs. The countertop and lay-on washbasins are available both with and without a tap hole bench.

The tap can be installed as a deck-mounted tap on the ceramic, or the base panel, or alternatively, as a wall-mounted tap on the prewall installation. All Geberit VariForm models feature a generous basin depth to ensure freedom of movement in ergonomic conditions. Made from high quality sanitary ceramic, the washbasins are scratchproof and resistant to cracks, as well as easy to care for.