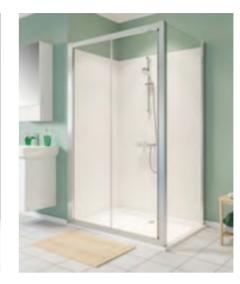

#### **MONOLITH PLUS**

Floor standing Monolith Plus 101mm

Wall-hung Monolith Plus 101mm

Floor standing Monolith Plus 114mm

Wall-hung Monolith Plus 114mm

The bathroom should be a reflection of both practicality and style. The Geberit Geo series provides a core range of framed shower enclosure products which deliver clear space saving solutions and outstanding value.

Excelling with its simple, stylish and practical design flexibility, Geo Showering offers quality and practicality in one enhanced solution.

PROFILE HANDLE DESIGN
Minimalistic profile handle design on all sliding partitions provides easy cleaning and increased stability.

GEO SLIDING DOOR
The sliding door enclosure provides a very generous showering space. It can be used in a recess or, with the addition of a side panel, it can be positioned in a corner.

GEO QUADRANT
The quadrant enclosure provides a distinctive and welcoming corner shape, and creates a good sized showering area without taking up too much room.
Curved glass sliding doors are accessible from the front.