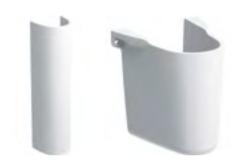

#### Wall-hung

Lifting the ceramic off the floor with a wall-hung toilet and concealing the cistern behind the wall makes the appearance of your bathroom tidier and more spacious. Wall-hung toilets have been a standard feature in modern bathrooms for decades and have proven their worth in millions of installations. Our Geberit Duofix frames offer a wall-hung solution for any bathroom, whether you need to squeeze a toilet under a window in a guest bathroom, or you want to give your family bathroom a modern update, there is a frame that's perfect for you.

#### WALL-HUNG

Wall-hung toilets free you from the bulky constraints of having a visible cistern sitting on the pan. They take up significantly less space, enabling you to add more storage solutions or allowing you to fit in that walk in shower you've always dreamed of.

Where space is at a premium, the use of a wall-hung option can liberate planning. The smart way to install sleek, modern looking wall-hung toilets is with Geberit Duofix frame systems which cleverly hide the cistern and frame behind the wall. You can also pair with a stylish flush plate of your choice.