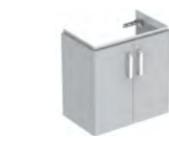

# RENOVA PLAN **FURNITURE**

While being rich in storage space, the Geberit Renova Plan washbasin cabinets are streamlined and light in appearance. They can be combined with high-level cabinets and smaller low cabinets in a variety of different ways. This creates bathrooms that suit your individual taste and space requirements.

The furniture range with integrated profile handles emphasises the clear lines. It is available in white and lava, as well as in light or dark hickory.

All bodies and fronts are made of moisture-resistant materials.