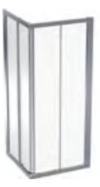

GEO PIVOT DOOR

The pivot door is ideal where space is available for an outward opening door, and can be used in a recess or with a side panel. It features a robust rise and fall pivoting system which adds rigidity and durability to the door opening.