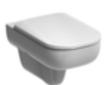

### SMYLE AND SMYLE SQUARE TOILETS AND BIDETS

Toilets and bidets continue the characteristically light design language and ensure a harmonious mix. The ceramic form of the toilets and bidets closely follows the design of the washbasins. The Geberit Smyle Square series offers a premium design solution for wall-hung and floor standing toilets and bidets, available in both round and square design. Geberit Rimfree® technology is integrated into the toilet pans. The slim toilet seats are available in two design versions, overlapping or sandwich.

Wall-hung toilet with overlapping seat.

Floor standing toilet with sandwich seat and bidet.

Close couple toilet with overlapping seat.

Soft closing

QuickRelease function for the

toilet seat

Rimfr

#### WC'S

Rimfree® floor standing

Rimfree® wall-hung

Rimfree® short projection wall-hung