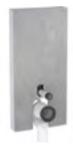

### DUOFRESH MODULE

#### UNPLEASANT ODOURS IN THE TOILET ARE A THING OF THE PAST

It is completely normal to have an extractor fan over a hob in the kitchen to remove unpleasant odours and now the same principle is available in the bathroom. The Geberit DuoFresh module removes the air directly from the toilet, purifies it using a ceramic honeycomb filter and then returns it to the room. This is extremely effective, as it prevents unpleasant odours from spreading throughout the bathroom in the first place, rendering air fresheners, lighting matches and opening windows completely unnecessary. Thanks to a proximity sensor, the odour extraction switches on automatically as soon as someone sits down on the toilet. The odour extraction is a great idea for guest toilets, and this feature can be further enhanced by using the in-cistern sticks which add a subtle, fresh fragrance to the room.. The Geberit DuoFresh module can be easily installed in any Geberit Sigma cistern and can be combined with almost any flush plate from the Sigma range.

www.geberit.co.uk

÷**⊞**→:

EFFICIENT

The air is purified by the ceramic honeycomb filter.

QUIET

A quiet fan conveys the purified air back into the room.

ACCESSIBL

The ceramic honeycomb filter and insert for in-cistern sticks can be easily accessed via the flush plate.