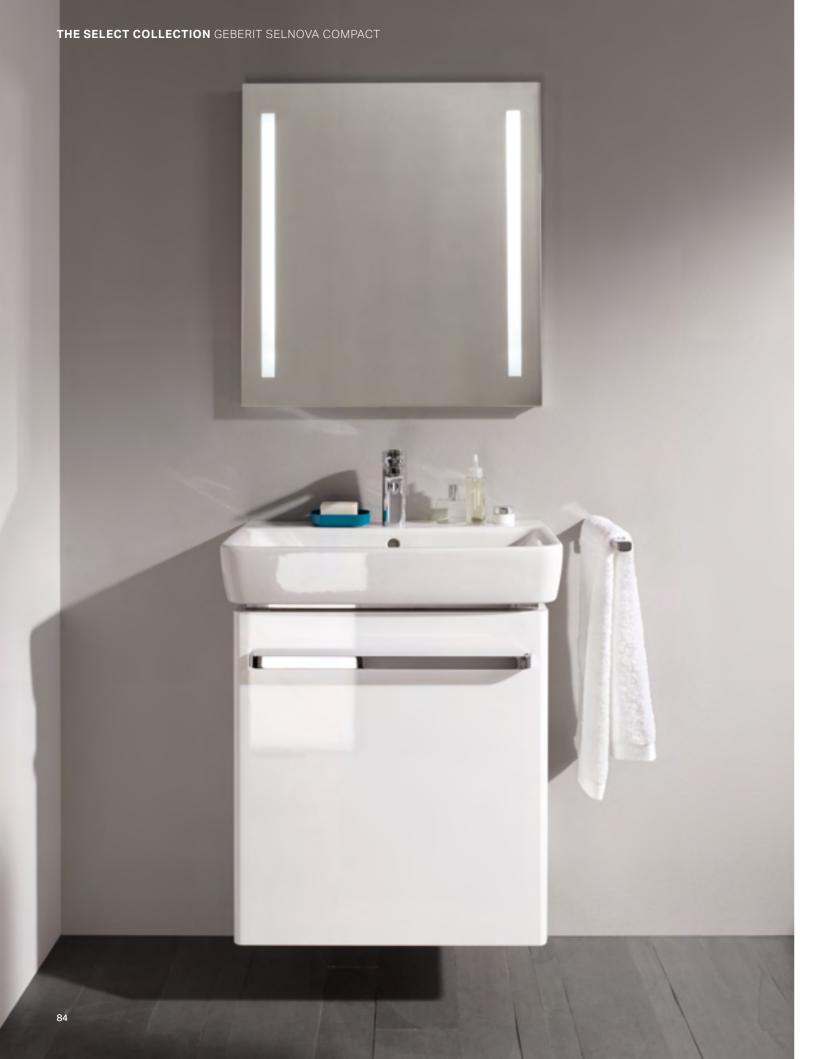

## SELNOVA COMPACT WASHBASINS

#### SMALL CAN BE BEAUTIFUL

The special Geberit Selnova Compact range offers ideal solutions for stylishly fitted out small bathrooms and guest toilets. As well as short projection toilets and bidets, the range includes handrinse basins with a compact depth and corner basins to save those crucial few centimetres which make such a difference in a small room.

The washbasin cabinets, available in white and grey gloss provide ample storage solutions when space is at a premium.