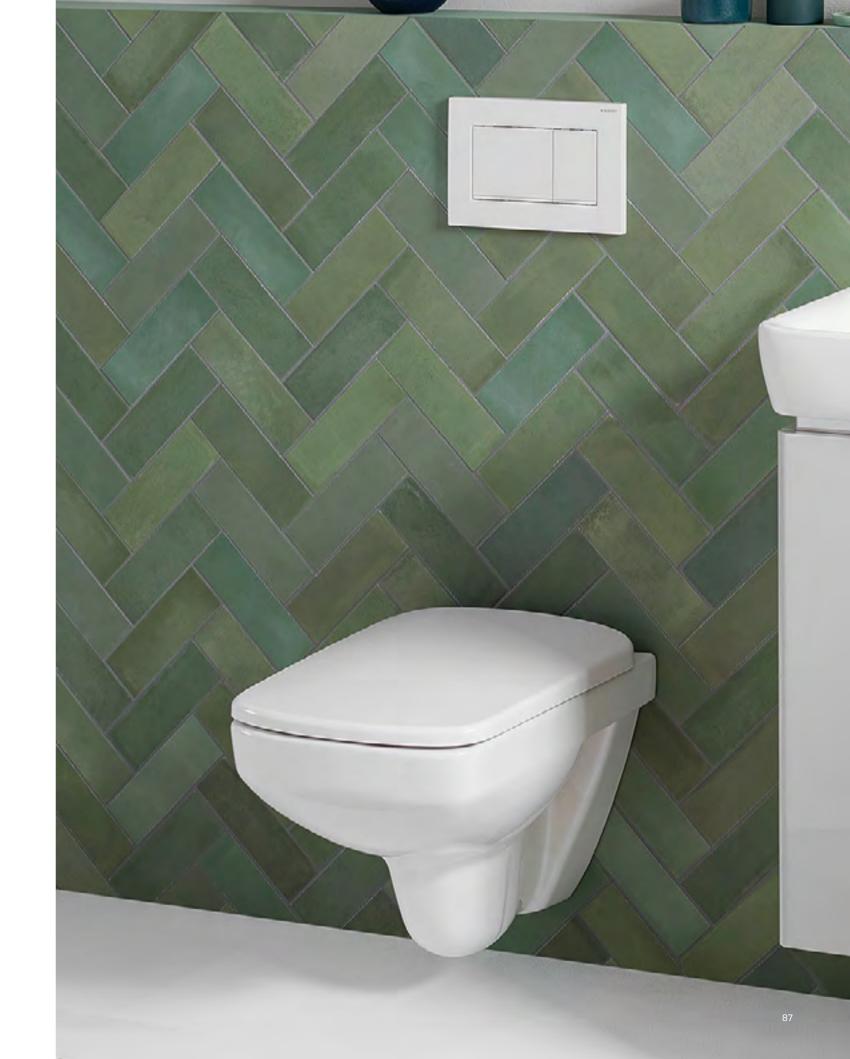

#### Wall-hung

Lifting the ceramic off the floor with a wall-hung toilet and concealing the cistern behind the wall makes the appearance of your bathroom tidier and more spacious. Wall-hung toilets have been a standard feature in modern bathrooms for decades and have proven their worth in millions of installations. Our Geberit Duofix frames offer a wall-hung solution for any bathroom, whether you need to squeeze a toilet under a window in a guest bathroom, or you want to give your family bathroom a modern update, there is a frame that's perfect for you.

#### WALL-HUNG

Wall-hung toilets free you from the bulky constraints of having a visible cistern sitting on the pan. They take up significantly less space, enabling you to add more storage solutions or allowing you to fit in that walk in shower you've always dreamed of.

Where space is at a premium, the use of a wall-hung option can liberate planning. The smart way to install sleek, modern looking wall-hung toilets is with Geberit Duofix frame systems which cleverly hide the cistern and frame behind the wall. You can also pair with a stylish flush plate of your choice.