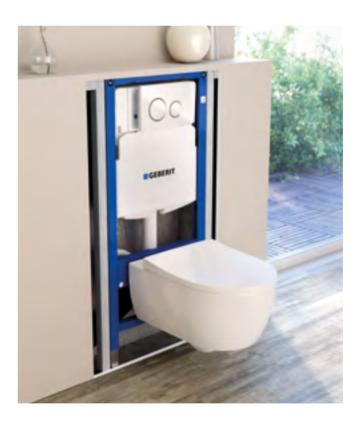

# **DUOFIX** FRAMES

Strong, secure and flexible, our frame systems sit within the wall and are bolted to the floor, supporting the sanitaryware and keeping it firmly in place.

With Geberit Duofix frames it's easy to create a great contemporary look in any size bathroom or cloakroom with our range of frames. Whether you want to fit a toilet under a window or give your built-in furniture a refresh with a wall-hung toilet, there is a frame suitable for you.

Design and functionality work in perfect harmony, with attractive concealed frames and beautiful flush plates suitable for your home.

Geberit Sigma, Omega, Kappa and Delta flush plates are the finishing touch for your bathroom. Combining visual elegance, beautiful finishes and innovative technology, they can be a reflection of your own individual style. All Geberit Duofix frames are stylishly concealed behind the wall to give your bathroom a sleek finish.