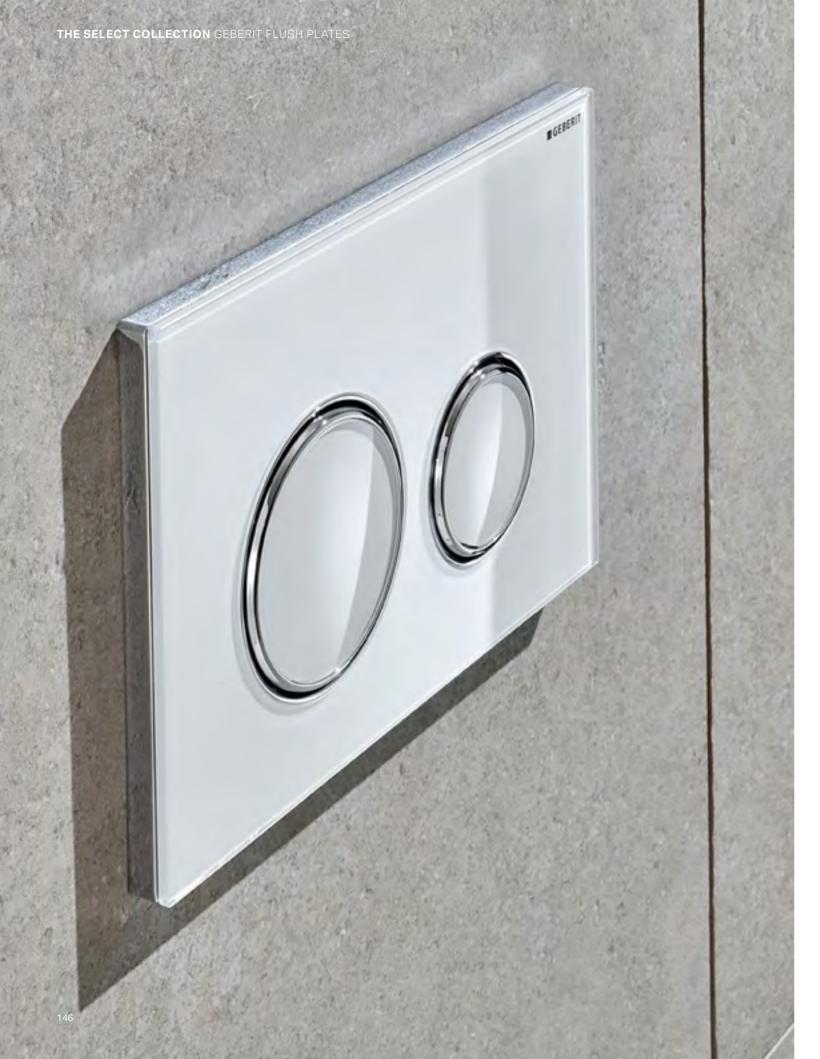

Design and functionality work in perfect harmony, with attractive concealed frames and beautiful flush plates suitable for your home.

Geberit Sigma, Omega, Kappa and Delta flush plates are the finishing touch for your bathroom. Combining visual elegance, beautiful finishes and innovative technology, they can be a reflection of your own individual style. All Geberit Duofix frames are stylishly concealed behind the wall to give your bathroom a sleek finish.

#### IT'S ALL ABOUT THE FINISHING TOUCH.

Complete your concealed cistern or Duofix frame with a Geberit flush plate. With over 180 finishes available across our Sigma, Omega, Delta and Kappa ranges for you to choose from, you'll be able to find a flush plate to suit your personal style and taste.

RECTANGULAR FLUSH PLATES

Geberit Sigma30

Geberit Sigma30 single flush

Geberit Sigma50

Geberit Sigma50

Geberit Sigma70

Geberit Omega30

Geberit Omega60

Geberit Kappa50

ROUND FLUSH PLATES

eberit Sigma01

Geberit Sigma10

Geberit Sigma20

Geberit Sigma21

Geberit Omega20

Geberit Kappa20