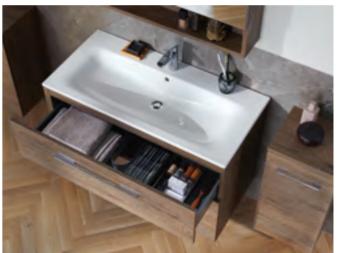

#### Storage solutions

At Geberit we develop products which ensure you have space for everything you want to store, without compromising on taste and design.

Our bathroom furniture ranges include perfectly fitting washbasin cabinets with plenty of storage space for narrow washbasins, and different washbasin shapes. This makes it possible to transform even small bathrooms, guest bathrooms and rooms with difficult layouts whilst creating crucial storage space using our space-saving designs.

### **SMART** STORAGE

Elegant surfaces, clean designs and elements that work beautifully with the ceramics; Geberit furniture transforms bathrooms into harmonious spaces.

Only high quality, moisture resistant materials and highly durable fittings are used. The Select Collection series comprises of a wide range of bathroom cabinets which will enhance any room layout. Further elements such as mirrors and mirror cabinets are available to complement each series. The collections incorporate many details including the clever arrangements of compartments; drawers that not only create practical storage space, but enhance the bathroom aesthetics.