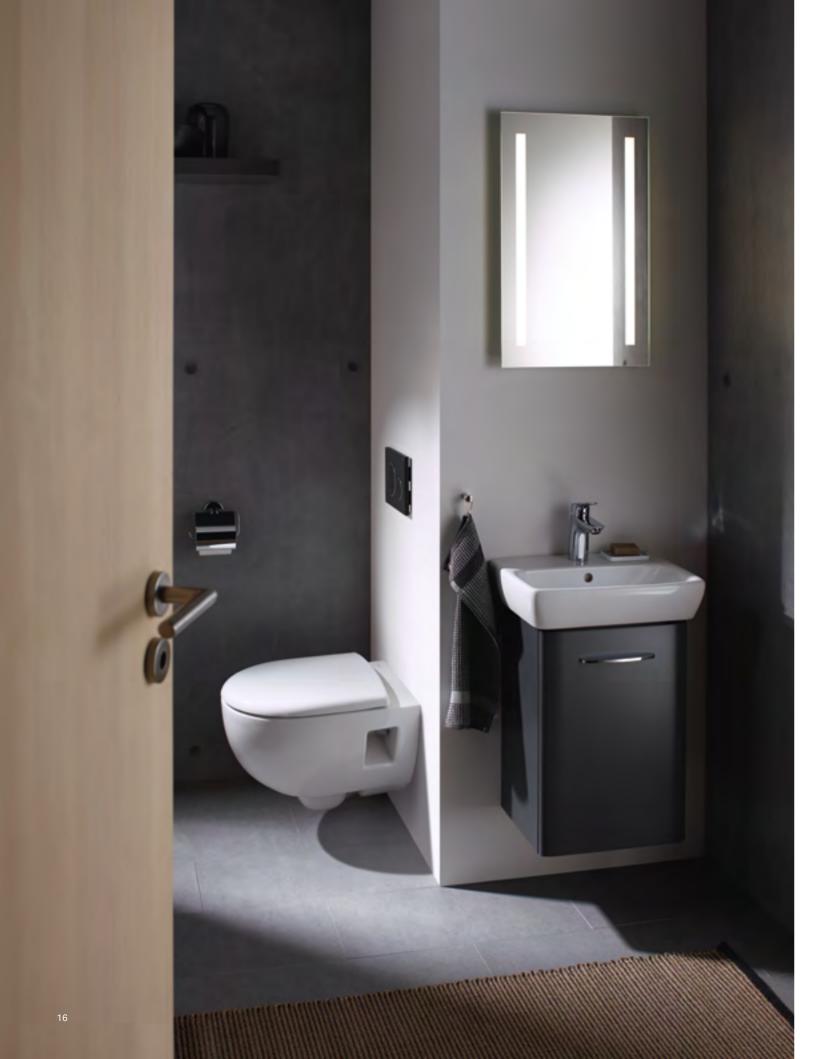

# WE ALL NEED A LITTLE **SPACE**

For the vast majority of people, the bathroom is hardly a spacious room. At Geberit we understand that space can be limited and design with that in mind, ensuring that smaller spaces can perform as well as, and look just as good as larger ones. This is particularly true for cloakrooms and ensuites, where space-saving solutions need to be both functional and stylish, and so we develop products that maximise the available space and create more room for storage.

#### Short projection

The Geberit Selnova Compact range offers ideal solutions for stylishly fitted out small bathrooms, ensuites and guest toilets. Short projection toilets and handrinse washbasins with a short depth save those crucial few centimetres that make such a difference in a small room.

#### Wall-hung

Lifting the ceramic off the floor with a wall-hung toilet and concealing the cistern behind the wall makes the appearance of your bathroom tidier and more spacious. Wall-hung toilets have been a standard feature in modern bathrooms for decades and have proven their worth in millions of installations. Our Geberit Duofix frames offer a wall-hung solution for any bathroom, whether you need to squeeze a toilet under a window in a guest bathroom, or you want to give your family bathroom a modern update, there is a frame that's perfect for you.

#### Storage solutions

At Geberit we develop products which ensure you have space for everything you want to store, without compromising on taste and design.

Our bathroom furniture ranges include perfectly fitting washbasin cabinets with plenty of storage space for narrow washbasins, and different washbasin shapes. This makes it possible to transform even small bathrooms, guest bathrooms and rooms with difficult layouts whilst creating crucial storage space using our space-saving designs.