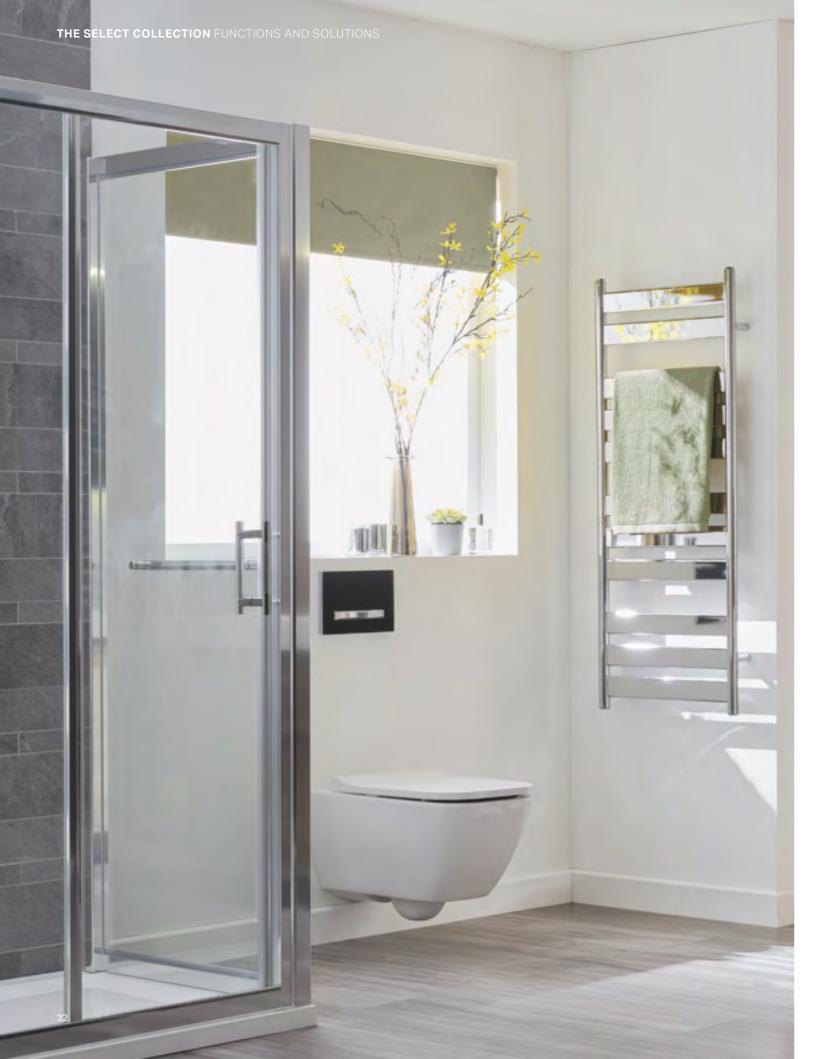

## WALL-HUNG TOILET SOLUTIONS

#### DURABLE

Installed 60 million times over the past 50 years, Geberit concealed cisterns and flush plates represent the ultimate tried and tested solution.

#### HYGIENE: SIMPLE CLEANING

No pedestal and no cistern in front of the wall means no exposed pipework for dirt and bacteria to hide.

#### **TESTED IMPERMEABILITY**

Every Geberit cistern is individually tested to guarantee water tightness.

#### SIMPLE MAINTENANCE

Simply remove the flush plate for access to all important parts. Geberit stock spare parts for 25 years.

#### **ACOUSTIC SOLUTIONS**

Acoustic solutions with the Geberit Duofix frame mean it's all quiet behind the scenes.

For further information visit **www.geberit.co.uk** 