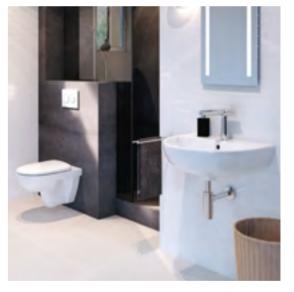

## SELNOVA COMPACT WASHBASINS

#### SMALL CAN BE BEAUTIFUL

The special Geberit Selnova Compact range offers ideal solutions for stylishly fitted out small bathrooms and guest toilets. As well as short projection toilets and bidets, the range includes handrinse basins with a compact depth and corner basins to save those crucial few centimetres which make such a difference in a small room.

The washbasin cabinets, available in white and grey gloss provide ample storage solutions when space is at a premium.