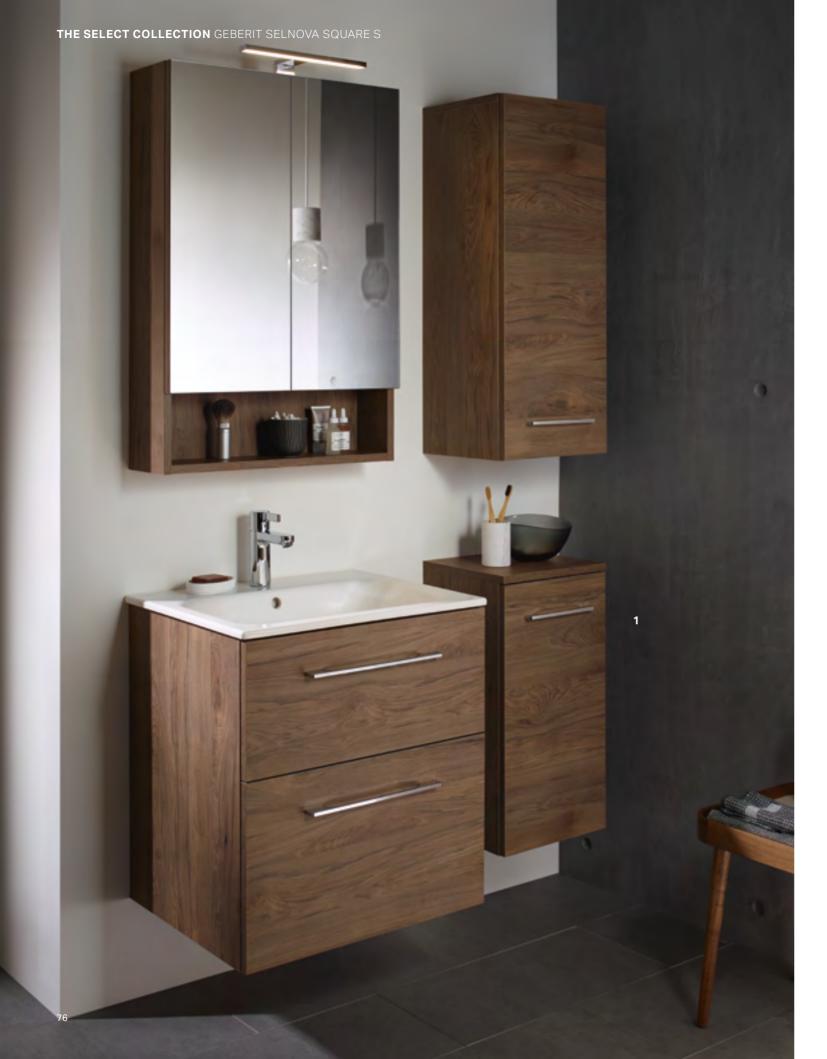

## SELNOVA SQUARE S WASHBASINS AND FURNITURE

#### **SLEEK AND ELEGANT**

The new, sleek, Geberit Selnova Square S washbasins combine a clear rectangular design with an organically shaped inner basin. They form a perfect unit with their washbasin cabinets, matching bathroom furniture and mirrors.

#### **FURNITURE**

650mm low cabinet with 1 door

850mm medium cabinet with 1 door

600 & 800mm mirror cabinet with 1 door

Lamp for mirror cabinet, chrome finish