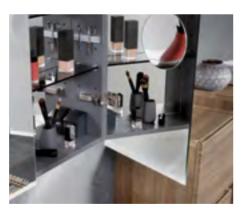

#### **GLOWING EXAMPLES OF REFLECTIVE STYLE**

Illuminated mirrors and mirror cabinets from Geberit bring soft ambient lighting to the heart of the bathroom, creating a warm, homely atmosphere. The illuminated mirrors are equipped with two vertical light strips, creating dazzle free illumination, with larger mirrors also featuring a horizontal light strip at the top.

The Geberit Option mirror cabinets also include two horizontal light strips with individual sensor control switches. In addition, subtle washbasin lighting is also integrated on the bottom edge and is activated by a light-touch sensor switch with orientation light.

The cabinets impress both visually with their all-round mirroring and functionally with doors featuring internal mirrors, and a soft closing mechanism.

The elegant glass shelves are height adjustable. An interior power outlet is provided for hairdryers, electric toothbrushes and shavers.