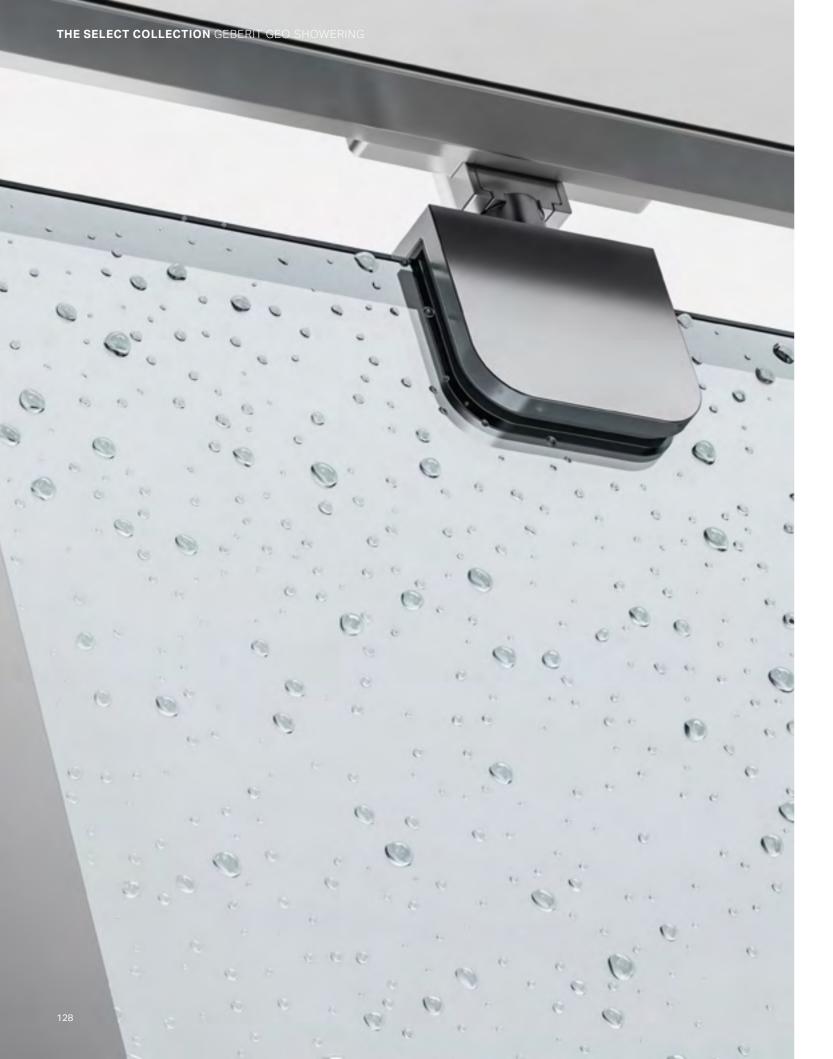

PROCLEAN GLASS COATING
Proclean glass coating creates surface
tension, making the glass easier to clean
and also reducing the build up of water
marks, limescale and soap scum.

SPRING LOADED BUFFERS
Provide an enhanced cushioning effect
for improved acoustics when opening
and closing the shower door, as well as
smoother action when using the shower
enclosure.