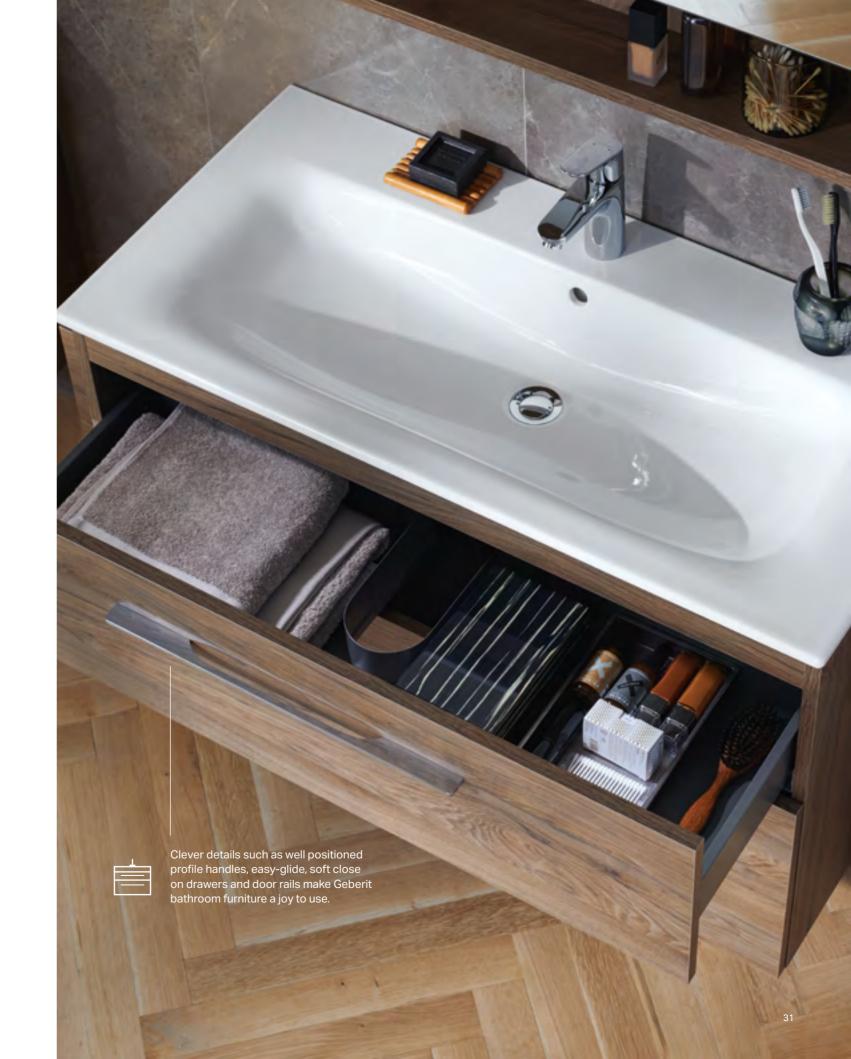

### **SMART** STORAGE

Elegant surfaces, clean designs and elements that work beautifully with the ceramics; Geberit furniture transforms bathrooms into harmonious spaces.

Only high quality, moisture resistant materials and highly durable fittings are used. The Select Collection series comprises of a wide range of bathroom cabinets which will enhance any room layout. Further elements such as mirrors and mirror cabinets are available to complement each series. The collections incorporate many details including the clever arrangements of compartments; drawers that not only create practical storage space, but enhance the bathroom aesthetics.

#### **DURABLE AND RELIABLE**

Geberit bathroom furniture is produced using high quality and moisture resistant wood based panels. Medium density fibreboard (MDF) is used, as well as high density chipboard, which prevents moisture damage. The edges are additionally sealed with PUR glue to prevent swelling.