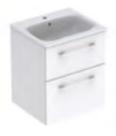

#### **FURNITURE**

450, 500mm cabinet with door

550, 600, 750, 900, 1200mm cabinet with 2 drawers

Low cabinet with 2 drawers

Low cabinet short projection with open shelves

Low cabinet short projection

Semi-tall cabinet

#### **FURNITURE**

750, 900mm 1 drawer cabinets

1200, 1350mm 2 drawer cabinets

1200, 1350mm 3 drawer cabinets