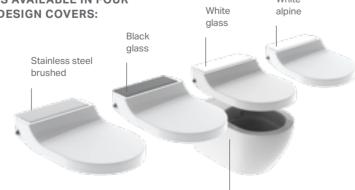

#### **FINISHES**

CLASSIC

White alpine

COMFORT

White glass

White alpine

Stainless steel brushed

Geberit Monolith sanitary modules offer new possibilities for bathroom design. With elegant surfaces and surprising functions. For designer bathrooms.