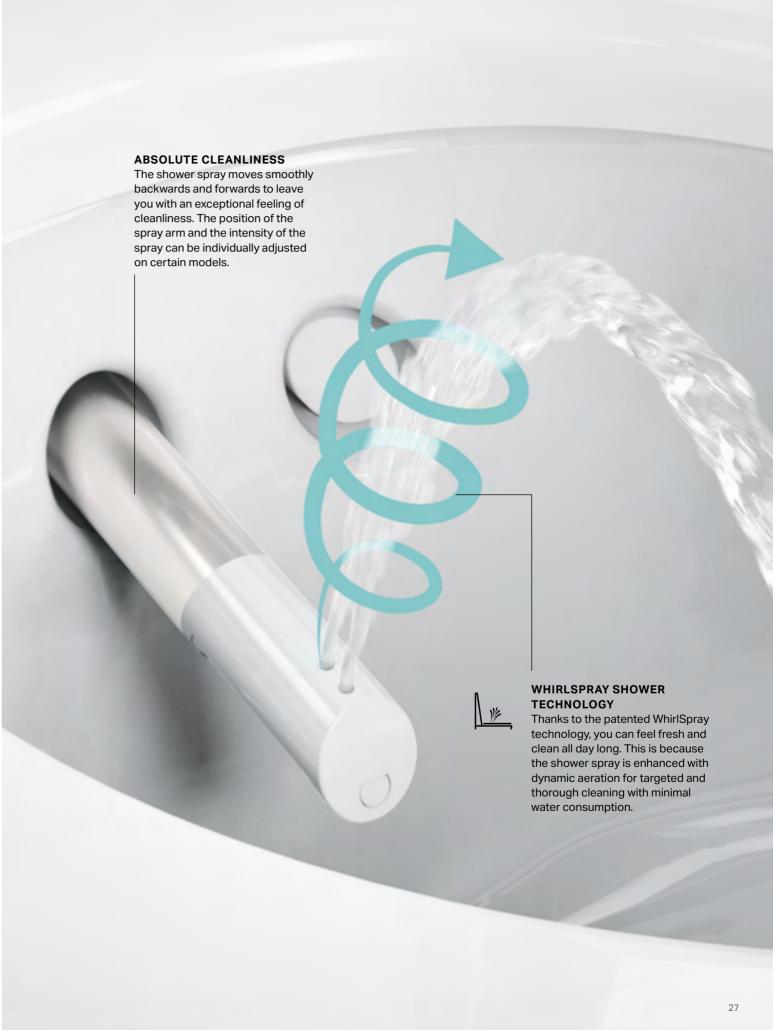

FEATURES OF AQUACLEAN TUMA COMFORT AND CLASSIC

WhirlSpray shower technology with five adjustable shower pressure settings

Rimfree® toilet ceramic pan

Individually adjustable spray arm position

Adjustable water spray temperature

Oscillating spray

Descaling function

Soft closing

Quick release function for the toilet lid

Energy-saving function

Geberit App

ADDITIONAL COMFORT FUNCTIONS OF AQUACLEAN TUMA COMFORT

Intuitive and clearly laid-out remote control