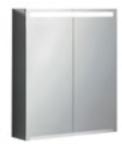

The Geberit Option mirror cabinets also include two horizontal light strips with individual sensor control switches. In addition, subtle washbasin lighting is also integrated on the bottom edge and is activated by a light-touch sensor switch with orientation light.

The cabinets impress both visually with their all-round mirroring and functionally with doors featuring internal mirrors, and a soft closing mechanism.

The elegant glass shelves are height adjustable. An interior power outlet is provided for hairdryers, electric toothbrushes and shavers.

#### **OPTION PLUS**

400, 600, 750, 900 & 1200mm Option Plus

600mm Option Plus 2 door cabinet with functional and ambient lighting

900 & 1200mm Option Plus 3 door cabinets with functional and ambient lighting