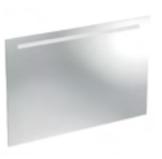

800mm Single Panel Bath Screen

**8MM GLASS** 

1200,1400 & 1500mm Sliding Door

800, 900, 1000, 1100, 1200 & 1400mm Walk-In Panel

Illuminated mirrors and mirror cabinets are a real focal point in the bathroom. The Geberit Option series offers a comprehensive selection that provides the perfect soft light for your bathroom routine. **Creating washbasin centre pieces in any bathroom.** 

# OPTION MIRRORS AND MIRROR CABINETS

#### **GLOWING EXAMPLES OF REFLECTIVE STYLE**

Illuminated mirrors and mirror cabinets from Geberit bring soft ambient lighting to the heart of the bathroom, creating a warm, homely atmosphere. The illuminated mirrors are equipped with two vertical light strips, creating dazzle free illumination, with larger mirrors also featuring a horizontal light strip at the top.

#### OPTION

760, 800 & 900mm

1000 & 1200mm with functional lighting from the top

 $600\,\&\,900$  mm 2 door cabinets with functional and ambient lighting