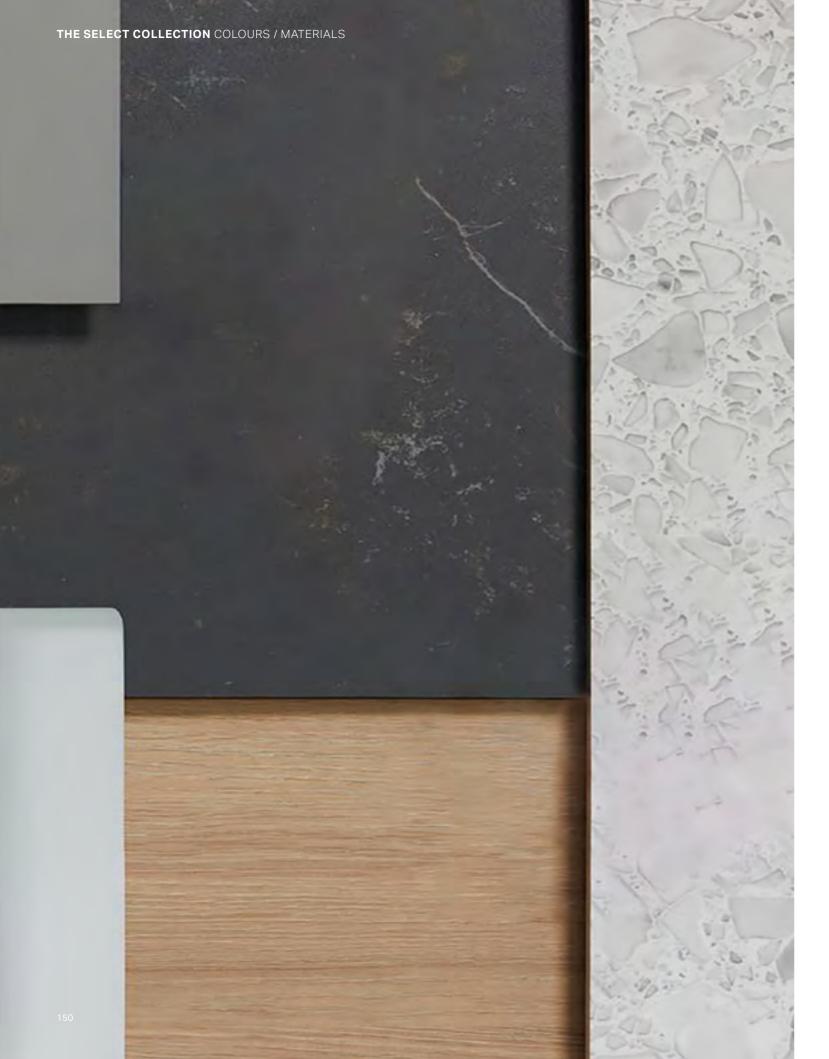

## COLOURS AND MATERIALS

The way that surfaces look and feel has a determining influence on the style and impression of a bathroom's interior. Geberit therefore offers bathroom furniture, sanitary modules and flush plates in a variety of different materials and colours. All in the name of achieving the perfect bathroom.

### IT'S ALL ABOUT YOUR TASTE

WHITE, MATT COATED

GEBERIT VARIFORM cover plate

LAVA, MATT COATED

GEBERIT VARIFORM body, front and cover plate GEBERIT RENOVA PLAN body, front GEBERIT SELNOVA SQUARE body, front GEBERIT SELNOVA SQUARE S body, front

WHITE, HIGH-GLOSS COATED

GEBERIT VARIFORM body, front GEBERIT SELNOVA SQUARE body, front GEBERIT RENOVA PLAN body, front GEBERIT SELNOVA COMPACT body, front

LIGHT GREY, HIGH-GLOSS COATED

GEBERIT SELNOVA COMPACT, front

CHROME

GEBERIT SELNOVA SQUARE S Feet, skirting boards GEBERIT SELNOVA COMPACT Feet, skirting boards LIGHT HICKORY, WOOD-TEXTURED

GEBERIT SELNOVA SQUARE S body, front GEBERIT RENOVA PLAN body, front

HICKORY, WOOD-TEXTURED

GEBERIT VARIFORM body, front and cover plate GEBERIT SELNOVA SQUARE S body, front GEBERIT RENOVA PLAN body, front

OAK, WOOD-TEXTURED MELAMINE

GEBERIT VARIFORM body, front and cover plate

Geberit Sales Ltd Geberit House Edgehill Drive Warwick CV34 6NH