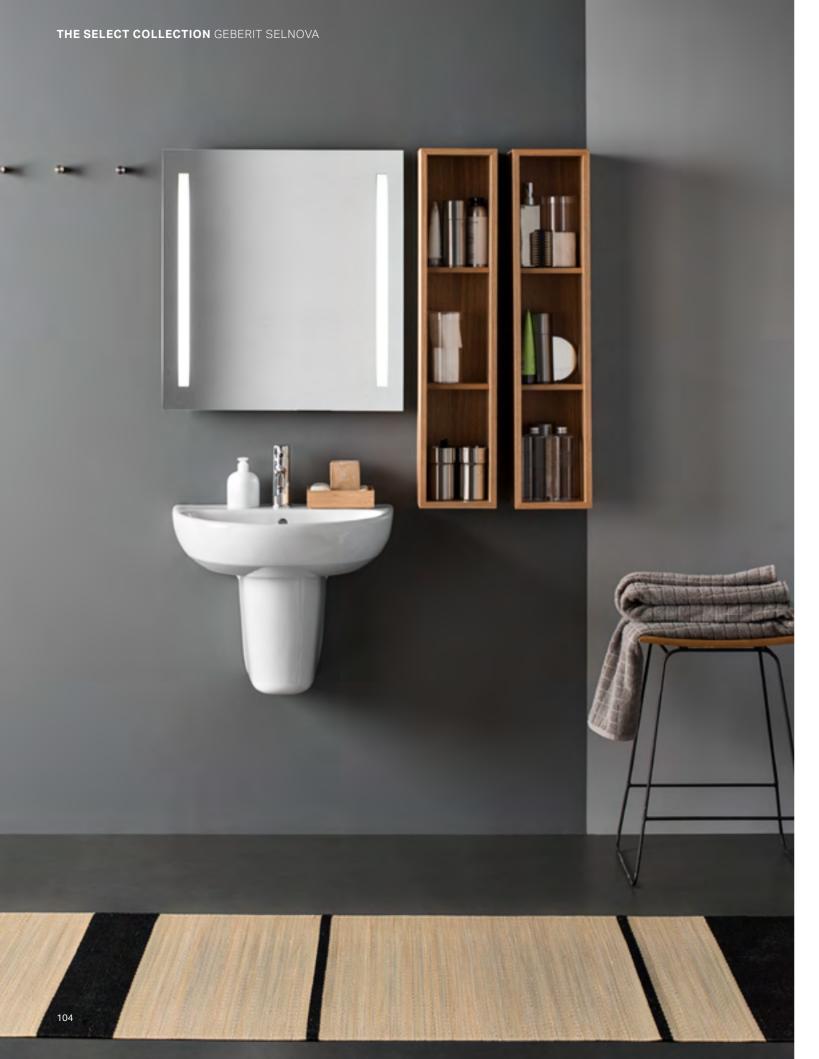

## SELNOVA WASHBASINS

#### HARMONIOUS BATHROOMS FOR ALL ROOM SIZES

The design language of the Geberit Selnova washbasins is characterised by a naturally soft geometry with gentle curves. This showcases the softly curving inner basin and a slim basin edge. The large tap hole bench can transform into extra storage space. Both corner and semi-recessed basins are also available in the range.

## SELNOVA TOILETS AND BIDETS

#### SUITABLE TOILETS FOR EVERY CONSTRUCTION SITUATION

Geberit Selnova toilets also feature classically soft curves. In order to offer modern solutions for every bathroom, they are available as wall-hung and floor standing models. With Rimfree® technology the toilet ceramic pans are particularly easy to look after.