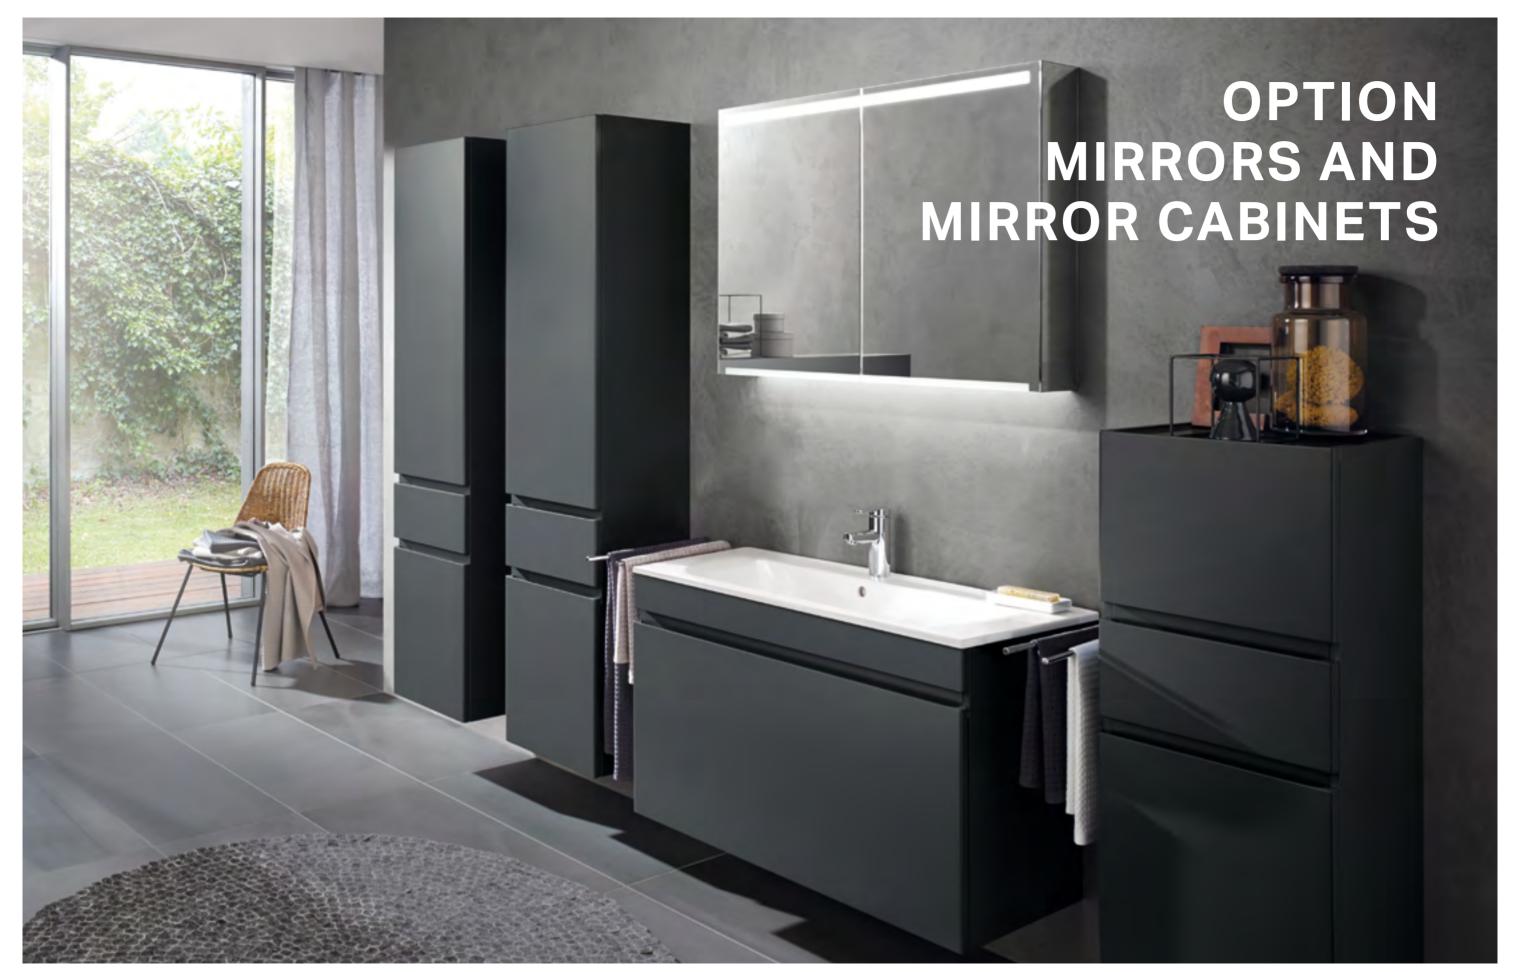

800mm Single Panel Bath Screen

**8MM GLASS** 

1200,1400 & 1500mm Sliding Door

800, 900, 1000, 1100, 1200 & 1400mm Walk-In Panel

Illuminated mirrors and mirror cabinets are a real focal point in the bathroom. The Geberit Option series offers a comprehensive selection that provides the perfect soft light for your bathroom routine. **Creating washbasin centre pieces in any bathroom.** 

# OPTION MIRRORS AND MIRROR CABINETS

#### **GLOWING EXAMPLES OF REFLECTIVE STYLE**

Illuminated mirrors and mirror cabinets from Geberit bring soft ambient lighting to the heart of the bathroom, creating a warm, homely atmosphere. The illuminated mirrors are equipped with two vertical light strips, creating dazzle free illumination, with larger mirrors also featuring a horizontal light strip at the top.

The Geberit Option mirror cabinets also include two horizontal light strips with individual sensor control switches. In addition, subtle washbasin lighting is also integrated on the bottom edge and is activated by a light-touch sensor switch with orientation light.

The cabinets impress both visually with their all-round mirroring and functionally with doors featuring internal mirrors, and a soft closing mechanism.

The elegant glass shelves are height adjustable. An interior power outlet is provided for hairdryers, electric toothbrushes and shavers.