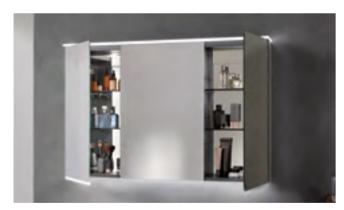

# OPTION MIRRORS AND MIRROR CABINETS

#### **GLOWING EXAMPLES OF REFLECTIVE STYLE**

Illuminated mirrors and mirror cabinets from Geberit bring soft ambient lighting to the heart of the bathroom, creating a warm, homely atmosphere. The illuminated mirrors are equipped with two vertical light strips, creating dazzle free illumination, with larger mirrors also featuring a horizontal light strip at the top.

The Geberit Option mirror cabinets also include two horizontal light strips with individual sensor control switches. In addition, subtle washbasin lighting is also integrated on the bottom edge and is activated by a light-touch sensor switch with orientation light.

The cabinets impress both visually with their all-round mirroring and functionally with doors featuring internal mirrors, and a soft closing mechanism.

The elegant glass shelves are height adjustable. An interior power outlet is provided for hairdryers, electric toothbrushes and shavers.