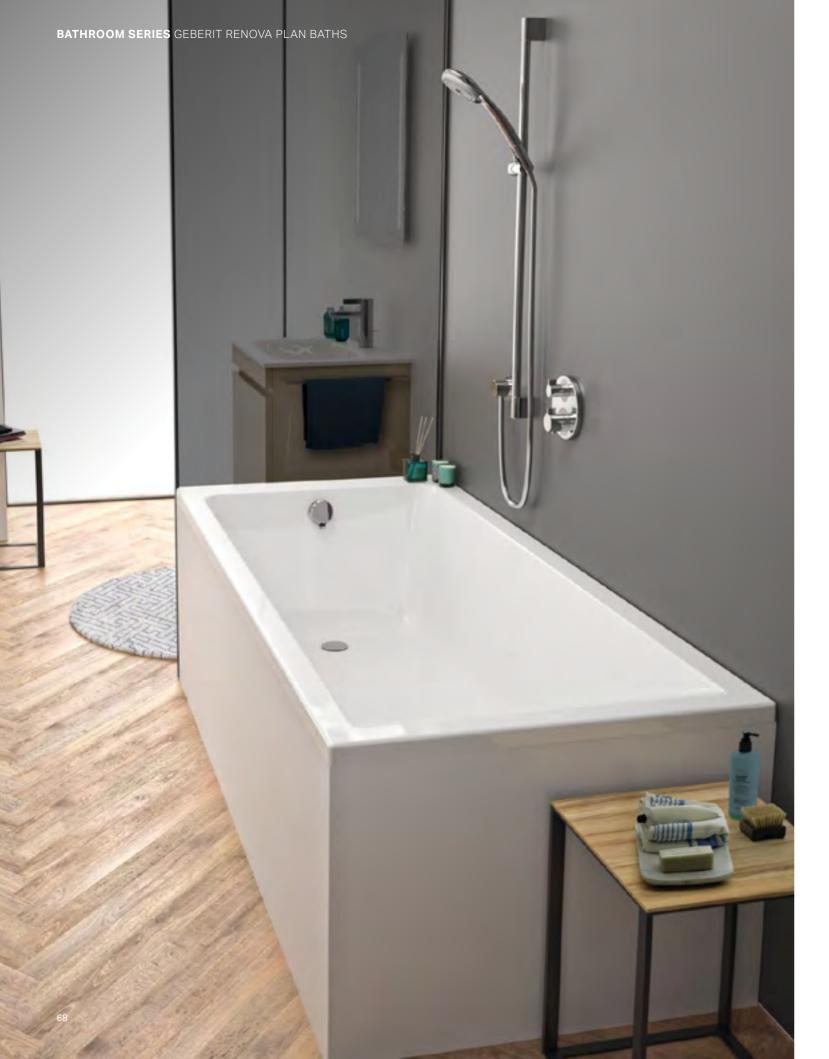

# RENOVA PLAN **BATHS**

Enjoying a bath in your own bathroom provides a moment of peace, relaxation and regeneration – one of the best ways to escape our everyday lives.

Geberit Renova Plan baths are available in a range of lengths and widths to fit into your bathroom perfectly.

#### **BATHS**

1400, 1500, 1600, 1700 x 700mm 1600, 1700 x 7500mm 1800 x 800mm built in baths with feet