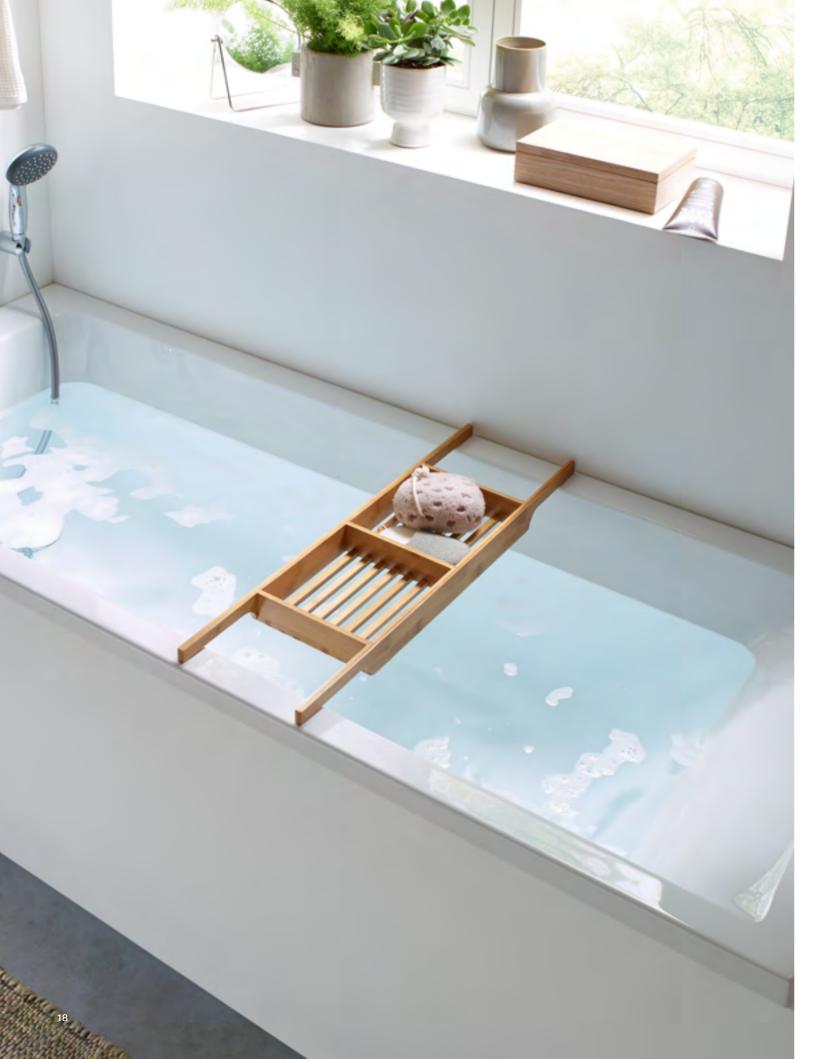

#### And relax

Enjoying a bath in your own bathroom provides a moment of peace, relaxation, and regeneration – one of the best ways to escape our everyday lives. Treat yourself to a little spa feeling in warm water.

# RENOVA PLAN **BATHS**

Enjoying a bath in your own bathroom provides a moment of peace, relaxation and regeneration – one of the best ways to escape our everyday lives.

Geberit Renova Plan baths are available in a range of lengths and widths to fit into your bathroom perfectly.