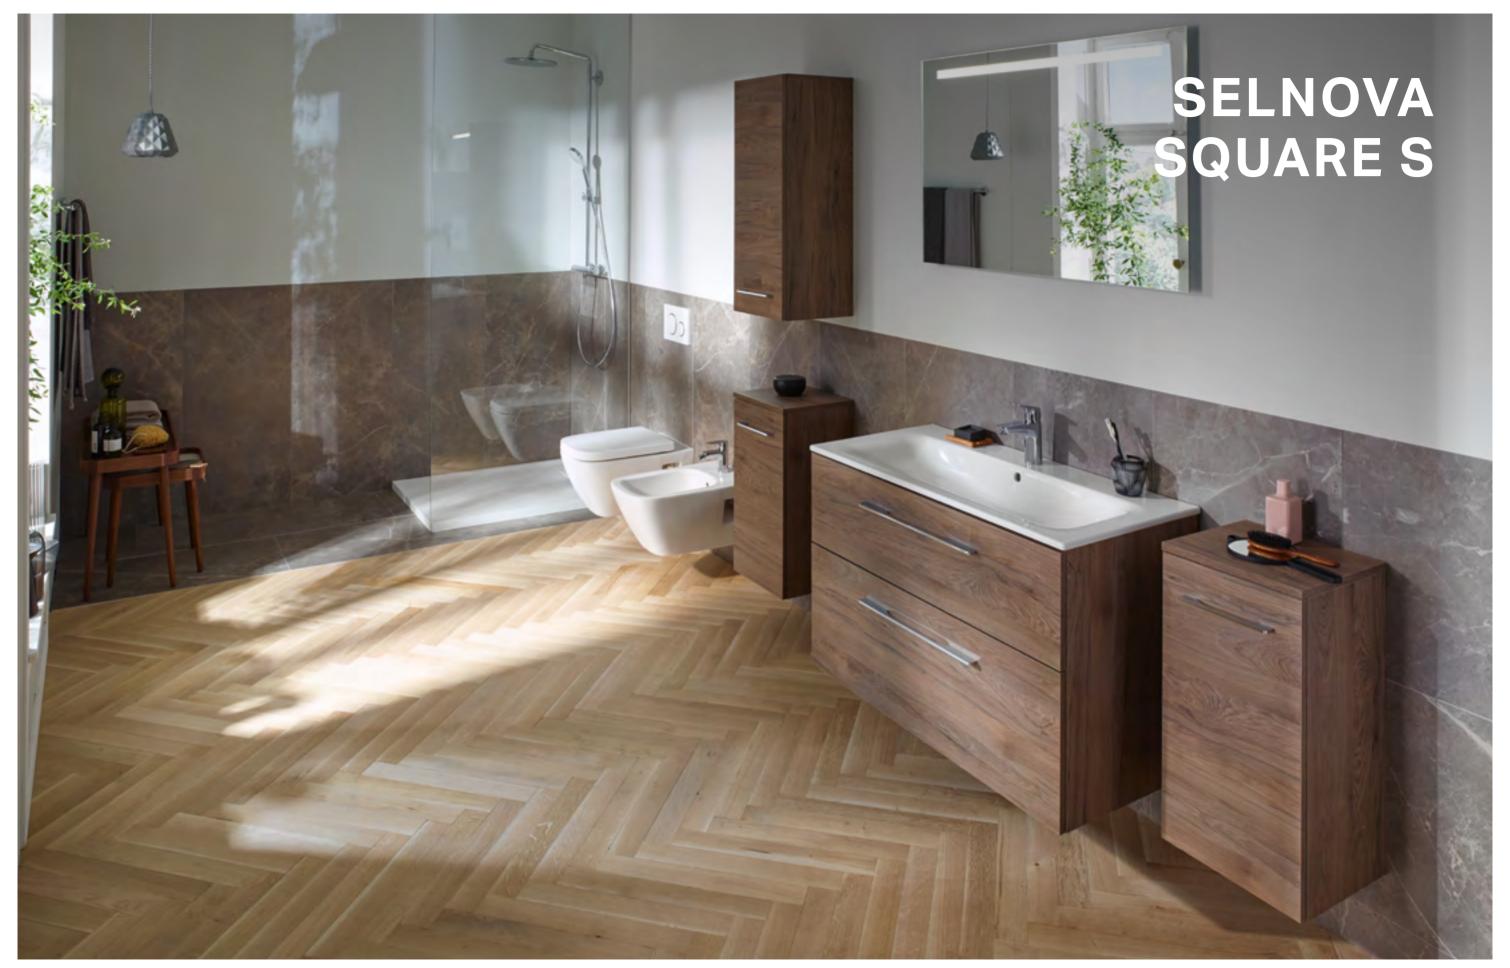

## SELNOVA SQUARE S WASHBASINS AND FURNITURE

#### **SLEEK AND ELEGANT**

The new, sleek, Geberit Selnova Square S washbasins combine a clear rectangular design with an organically shaped inner basin. They form a perfect unit with their washbasin cabinets, matching bathroom furniture and mirrors.

#### GEBERIT **SELNOVA SQUARE S** | RANGE OVERVIEW