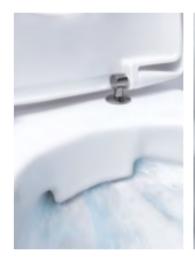

# EASY TO CLEAN RIMFREE®

Keeping the bathroom spotless is a must, because cleanliness and hygiene are important, especially in the bathroom. Cleaning should not become a hassle where one has to deal with tricky corners and difficult to reach places. Most people would also rather avoid handling harsh cleaners. Modern bathrooms are neat and orderly so it comes as no surprise that this trend also applies to the toilets, with the introduction of Geberit Rimfree®.

Geberit has introduced a completely new and patented flush technology. The flow of water is controlled just before it reaches the ceramic pan. A flush guide sends the water stream along both sides to the exact area where it is needed for a clean and thorough flush.

www.geberit.co.uk

Common toilet pans depend on a flush rim which cannot easily be cleaned. Dirt and bacteria accumulate in this difficult to reach place resulting in unpleasant odours.

With the Geberit Rimfree® technology however, there is no rim. The smooth inner surface of a Geberit Rimfree® toilet pan is cleaned with one swipe. And best of all, you can immediately see if all dirt has been removed.