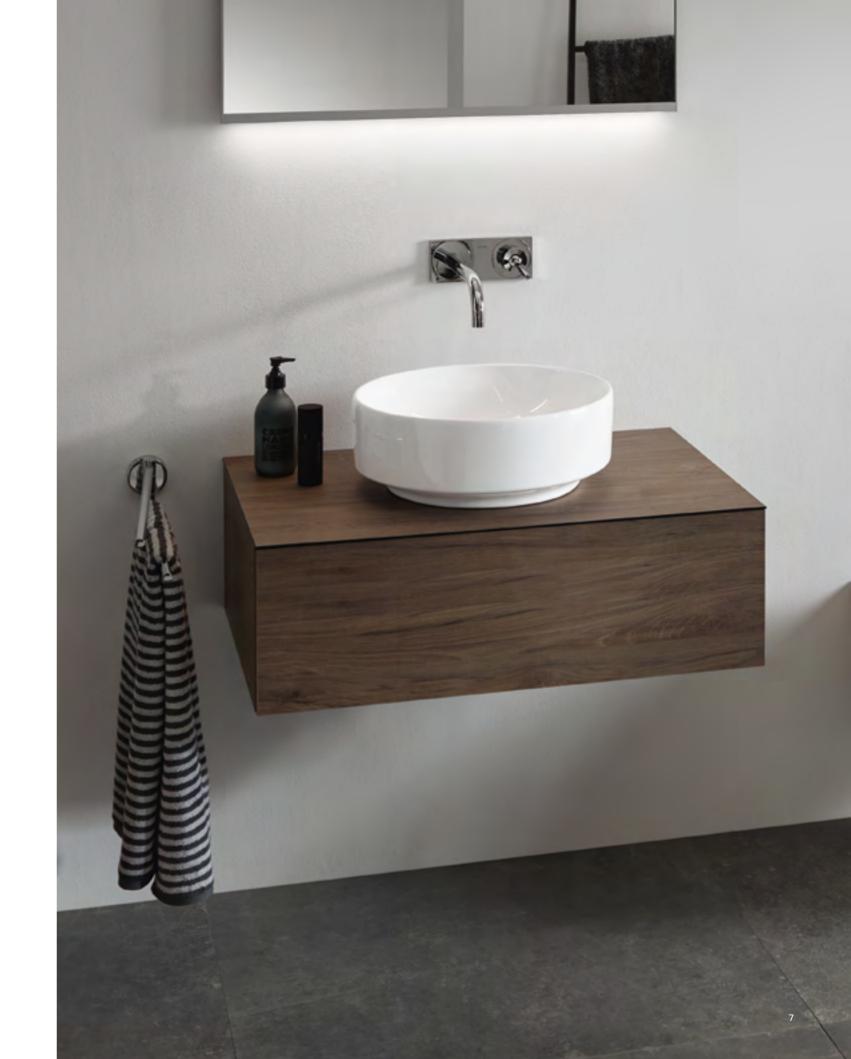

### **SMART** STORAGE

Elegant surfaces, clean designs and elements that work beautifully with the ceramics; Geberit furniture transforms bathrooms into harmonious spaces.

Only high quality, moisture resistant materials and highly durable fittings are used. The Select Collection series comprises of a wide range of bathroom cabinets which will enhance any room layout. Further elements such as mirrors and mirror cabinets are available to complement each series. The collections incorporate many details including the clever arrangements of compartments; drawers that not only create practical storage space, but enhance the bathroom aesthetics.

#### **DURABLE AND RELIABLE**

Geberit bathroom furniture is produced using high quality and moisture resistant wood based panels. Medium density fibreboard (MDF) is used, as well as high density chipboard, which prevents moisture damage. The edges are additionally sealed with PUR glue to prevent swelling.