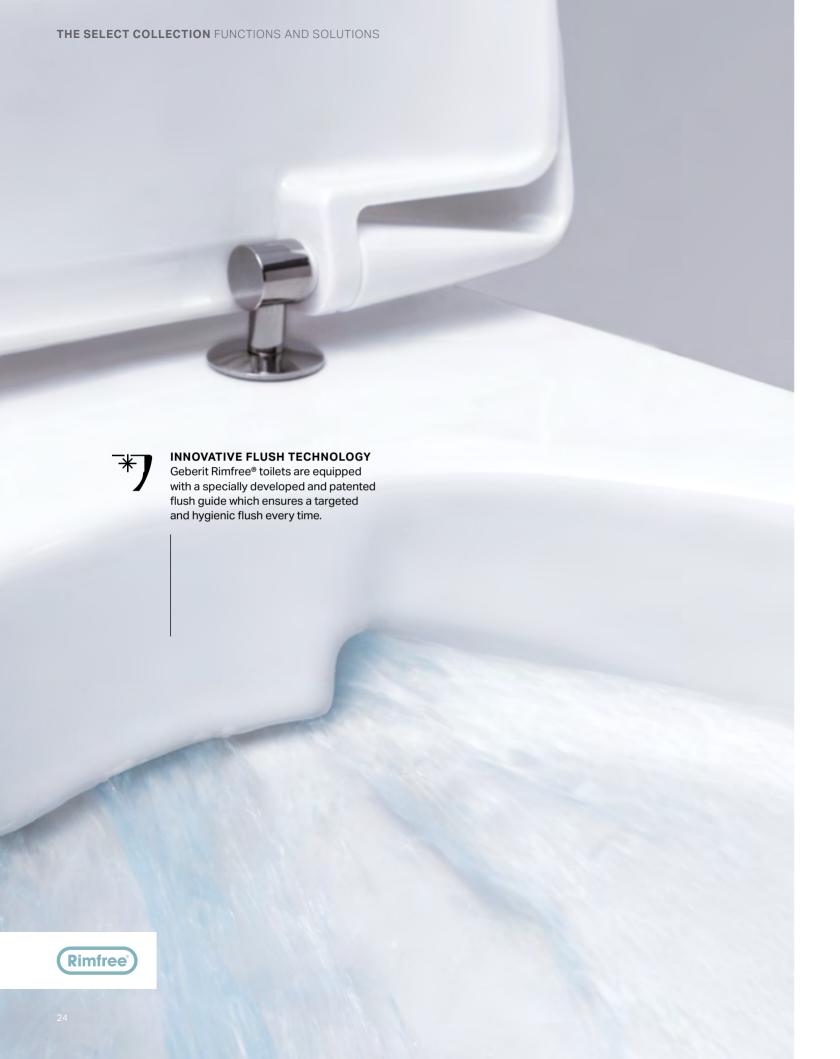

# EASY TO CLEAN RIMFREE®

Keeping the bathroom spotless is a must, because cleanliness and hygiene are important, especially in the bathroom. Cleaning should not become a hassle where one has to deal with tricky corners and difficult to reach places. Most people would also rather avoid handling harsh cleaners. Modern bathrooms are neat and orderly so it comes as no surprise that this trend also applies to the toilets, with the introduction of Geberit Rimfree®.

Geberit has introduced a completely new and patented flush technology. The flow of water is controlled just before it reaches the ceramic pan. A flush guide sends the water stream along both sides to the exact area where it is needed for a clean and thorough flush.

www.geberit.co.uk

Common toilet pans depend on a flush rim which cannot easily be cleaned. Dirt and bacteria accumulate in this difficult to reach place resulting in unpleasant odours.

With the Geberit Rimfree® technology however, there is no rim. The smooth inner surface of a Geberit Rimfree® toilet pan is cleaned with one swipe. And best of all, you can immediately see if all dirt has been removed.