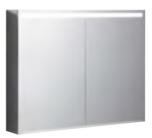

## OPTION PLUS **MIRRORS AND MIRROR CABINETS**

for recharging mobile devices.

Interior power outlet with USB connection: Overhead LED cover for soft ambient lighting.

Generous space for cosmetic items.

Practical: includes a built in magnifying mirror and a magnetic holder.

#### **OPTION PLUS**

400, 600, 750, 900 & 1200mm Option Plus

600mm Option Plus 2 door cabinet with functional and ambient lighting

900 & 1200mm Option Plus 3 door cabinets with functional and ambient lighting