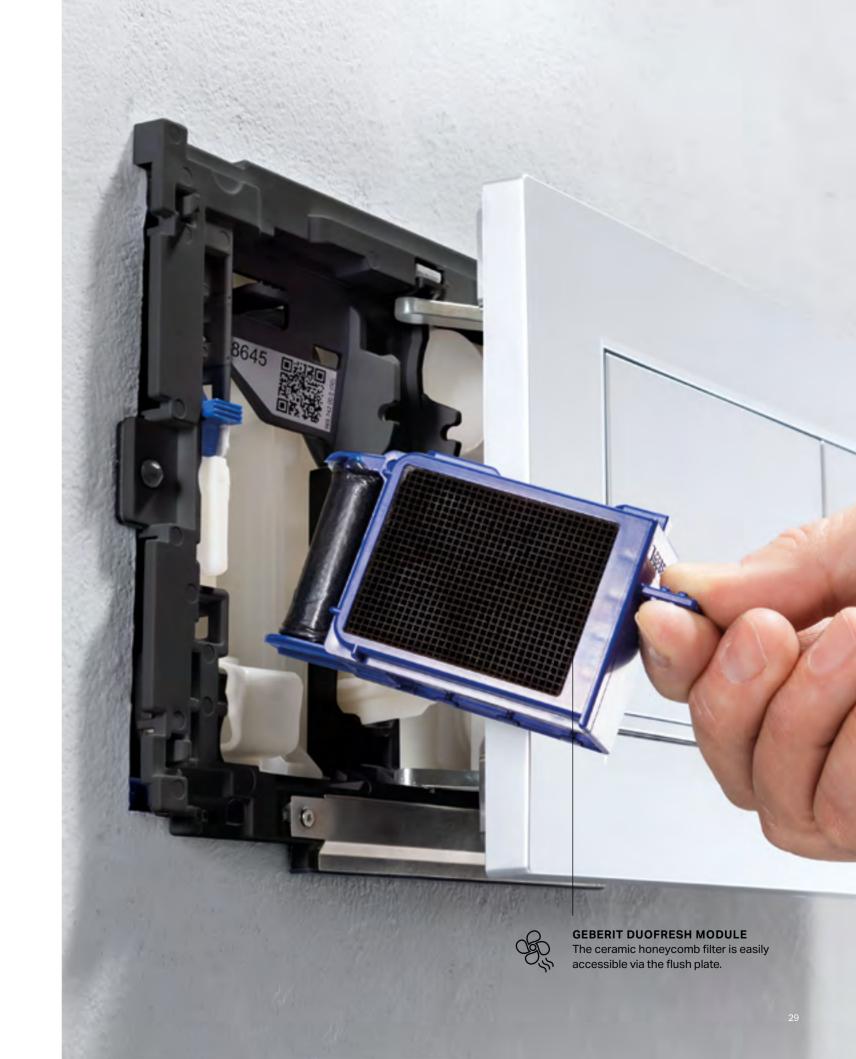

#### UNPLEASANT ODOURS IN THE TOILET ARE A THING OF THE PAST

It is completely normal to have an extractor fan over a hob in the kitchen to remove unpleasant odours and now the same principle is available in the bathroom. The Geberit DuoFresh module removes the air directly from the toilet, purifies it using a ceramic honeycomb filter and then returns it to the room. This is extremely effective, as it prevents unpleasant odours from spreading throughout the bathroom in the first place, rendering air fresheners, lighting matches and opening windows completely unnecessary. Thanks to a proximity sensor, the odour extraction switches on automatically as soon as someone sits down on the toilet. The odour extraction is a great idea for guest toilets, and this feature can be further enhanced by using the in-cistern sticks which add a subtle, fresh fragrance to the room.. The Geberit DuoFresh module can be easily installed in any Geberit Sigma cistern and can be combined with almost any flush plate from the Sigma range.

www.geberit.co.uk

÷**⊞**→:

EFFICIENT

The air is purified by the ceramic honeycomb filter.

QUIET

A quiet fan conveys the purified air back into the room.

ACCESSIBL

The ceramic honeycomb filter and insert for in-cistern sticks can be easily accessed via the flush plate.