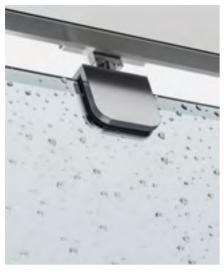

PROCLEAN GLASS COATING
Proclean glass coating creates surface
tension, making the glass easier to clean
and also reducing the build up of water
marks, limescale and soap scum.

SPRING LOADED BUFFERS
Provide an enhanced cushioning effect
for improved acoustics when opening
and closing the shower door, as well as
smoother action when using the shower
enclosure.