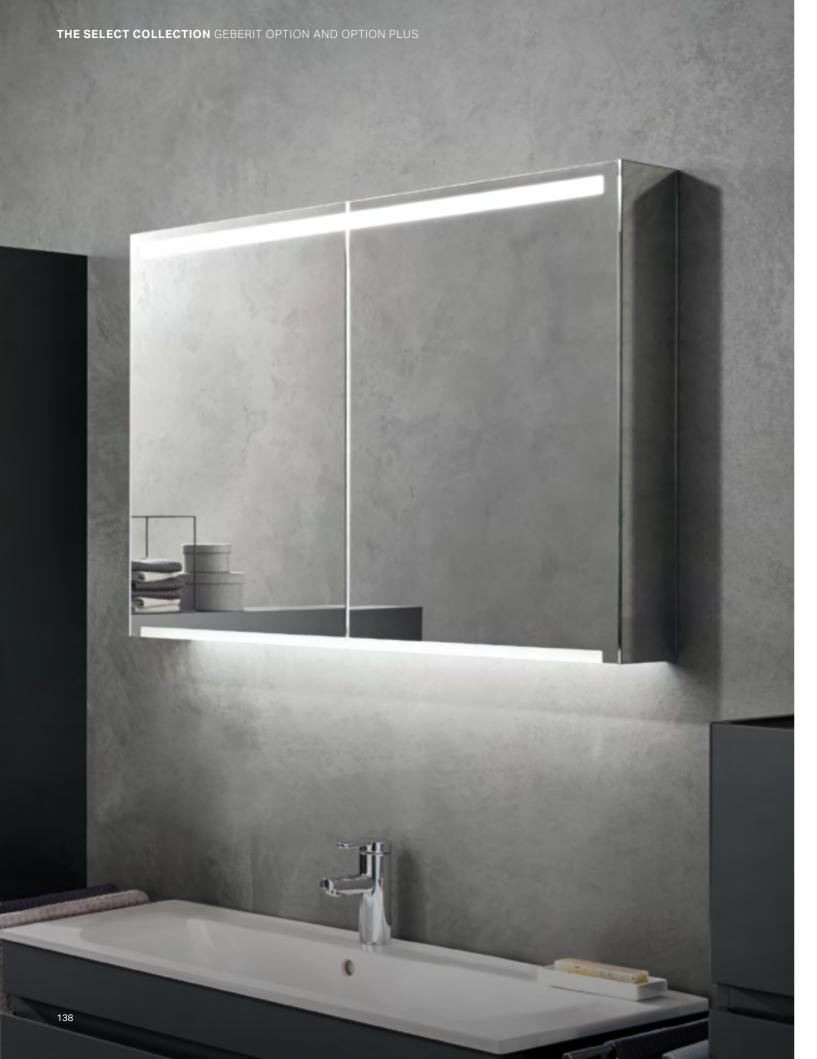

800mm Single Panel Bath Screen

**8MM GLASS** 

1200,1400 & 1500mm Sliding Door

800, 900, 1000, 1100, 1200 & 1400mm Walk-In Panel

Illuminated mirrors and mirror cabinets are a real focal point in the bathroom. The Geberit Option series offers a comprehensive selection that provides the perfect soft light for your bathroom routine. **Creating washbasin centre pieces in any bathroom.** 

# OPTION MIRRORS AND MIRROR CABINETS

#### **GLOWING EXAMPLES OF REFLECTIVE STYLE**

Illuminated mirrors and mirror cabinets from Geberit bring soft ambient lighting to the heart of the bathroom, creating a warm, homely atmosphere. The illuminated mirrors are equipped with two vertical light strips, creating dazzle free illumination, with larger mirrors also featuring a horizontal light strip at the top.

The Geberit Option mirror cabinets also include two horizontal light strips with individual sensor control switches. In addition, subtle washbasin lighting is also integrated on the bottom edge and is activated by a light-touch sensor switch with orientation light.

The cabinets impress both visually with their all-round mirroring and functionally with doors featuring internal mirrors, and a soft closing mechanism.

The elegant glass shelves are height adjustable. An interior power outlet is provided for hairdryers, electric toothbrushes and shavers.