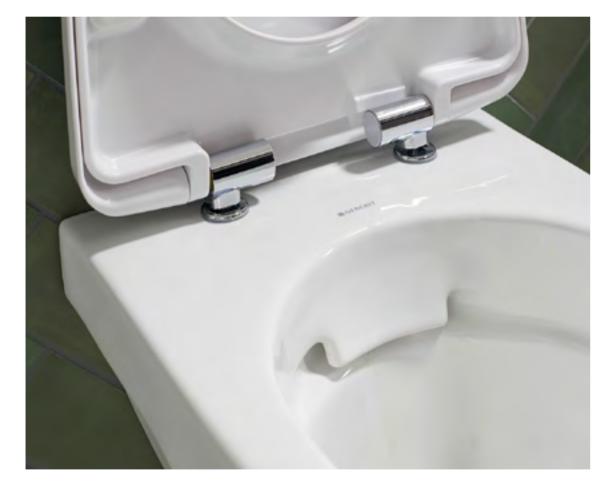

### SMYLE AND SMYLE SQUARE TOILETS AND BIDETS

Toilets and bidets continue the characteristically light design language and ensure a harmonious mix. The ceramic form of the toilets and bidets closely follows the design of the washbasins. The Geberit Smyle Square series offers a premium design solution for wall-hung and floor standing toilets and bidets, available in both round and square design. Geberit Rimfree® technology is integrated into the toilet pans. The slim toilet seats are available in two design versions, overlapping or sandwich.

Wall-hung toilet with overlapping seat.

Floor standing toilet with sandwich seat and bidet.

Close couple toilet with overlapping seat.

Soft closing

QuickRelease function for the

toilet seat

Rimfr