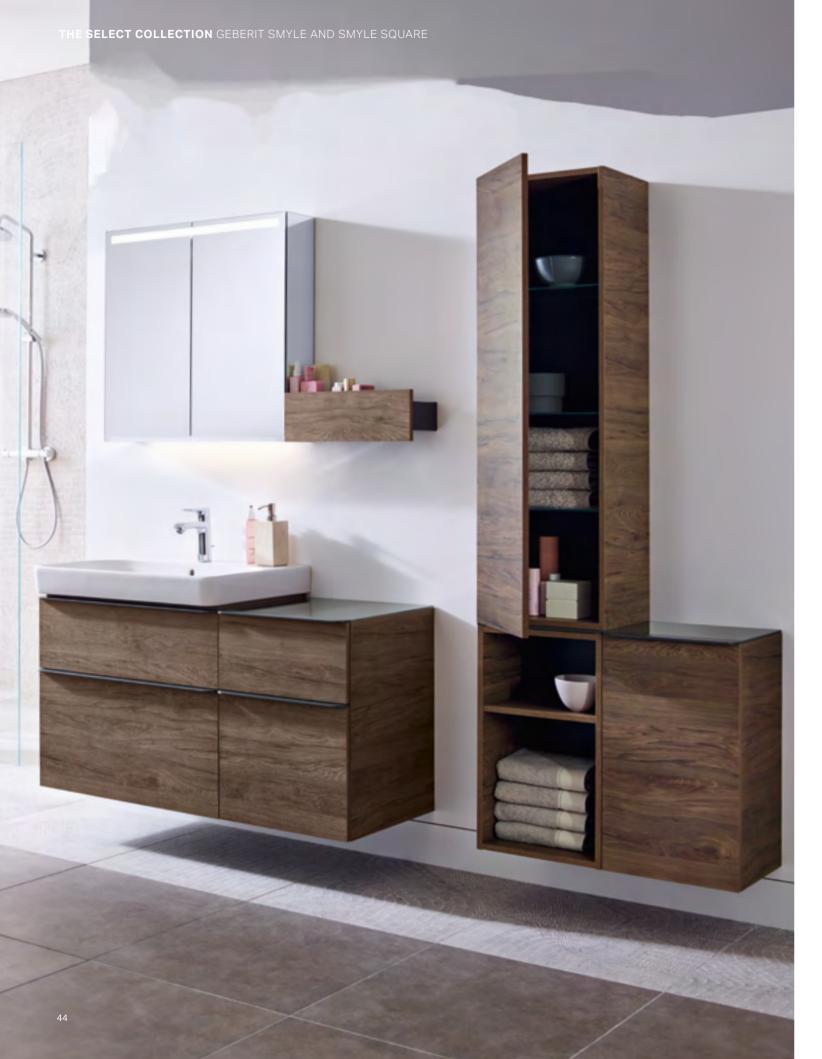

### **SMART** STORAGE

Elegant surfaces, clean designs and elements that work beautifully with the ceramics; Geberit furniture transforms bathrooms into harmonious spaces.

Only high quality, moisture resistant materials and highly durable fittings are used. The Select Collection series comprises of a wide range of bathroom cabinets which will enhance any room layout. Further elements such as mirrors and mirror cabinets are available to complement each series. The collections incorporate many details including the clever arrangements of compartments; drawers that not only create practical storage space, but enhance the bathroom aesthetics.

#### **DURABLE AND RELIABLE**

Geberit bathroom furniture is produced using high quality and moisture resistant wood based panels. Medium density fibreboard (MDF) is used, as well as high density chipboard, which prevents moisture damage. The edges are additionally sealed with PUR glue to prevent swelling.

## SMYLE SQUARE **BATHROOM FURNITURE**

#### MORE DESIGN FREEDOM IN THE BATHROOM

The washbasin cabinets, low cabinets, medium cabinets and wall shelf with towel hook can be mixed and matched to create a wide range of furniture combinations that optimally use the space in the bathroom and meet diverse furnishing wishes. As is standard at Geberit, high-quality materials, coated surfaces and modular elements are used and colour-adapted glass tops protect the shelf surfaces on the low cabinets.