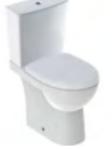

#### **CLOSE COUPLED**

A close coupled toilet is a more tradition solution. As you can see from the image the cistern is visible and sits on top of the pan, either with a lever or push button flush.

This is the ideal solution if you have a project with a modest budget.