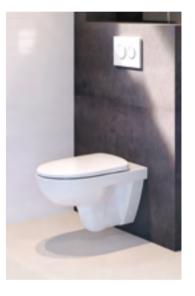

#### Wall-hung

Lifting the ceramic off the floor with a wall-hung toilet and concealing the cistern behind the wall makes the appearance of your bathroom tidier and more spacious. Wall-hung toilets have been a standard feature in modern bathrooms for decades and have proven their worth in millions of installations. Our Geberit Duofix frames offer a wall-hung solution for any bathroom, whether you need to squeeze a toilet under a window in a guest bathroom, or you want to give your family bathroom a modern update, there is a frame that's perfect for you.

#### WALL-HUNG

Wall-hung toilets free you from the bulky constraints of having a visible cistern sitting on the pan. They take up significantly less space, enabling you to add more storage solutions or allowing you to fit in that walk in shower you've always dreamed of.

Where space is at a premium, the use of a wall-hung option can liberate planning. The smart way to install sleek, modern looking wall-hung toilets is with Geberit Duofix frame systems which cleverly hide the cistern and frame behind the wall. You can also pair with a stylish flush plate of your choice.