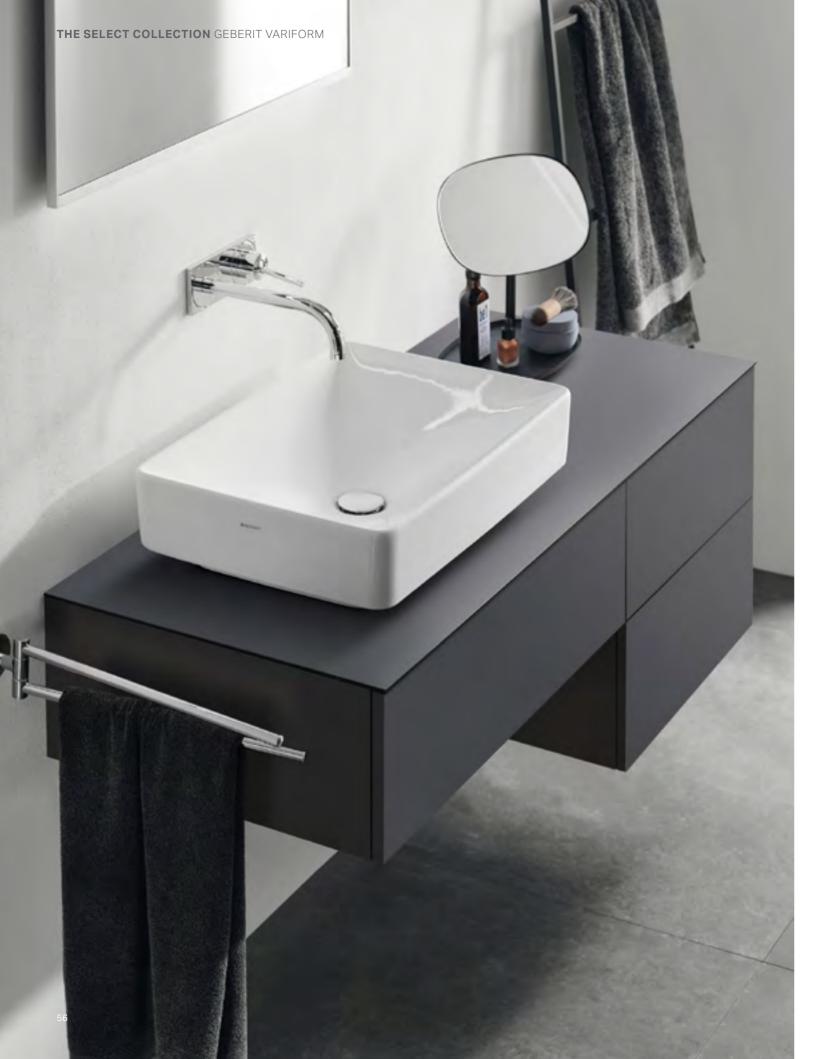

#### **FINISHES**

gloss coated

coated

high-gloss coated

textured melamine

49

The Geberit VariForm design concept is based on four basic geometric shapes; round, rectangle, oval and ellipse. Together with the VariForm bathroom furniture and its calm, understated design, the range now offers the creative freedom to design your bathroom exactly in line with your own individual wishes. Modular washbasin area solutions for absolute design freedom.

# VARIFORM WASHBASIN CABINETS FOR LAY-ON WASHBASINS

Washbasins can be added to the furniture in a number of combinations, giving you the flexibility to style your bathroom however you desire.

The interior can be used to its full potential thanks to drawers without a trap cut out.

#### FOR WASHBASIN AREAS WITH STYLE AND STORAGE SPACE

The calm, understated design of the Geberit VariForm washbasin cabinets gives the washbasin area a sense of lightness and perfectly complements their lean, modern design. The modular system permits flexible planning tailored to the space. The narrow washbasin cabinet is available in widths of 75 and 90cm, each with one drawer. The elements are additionally available as a set with a low cabinet of the same construction height, or in an L-shape with a larger low cabinet. If more storage space or two washbasins are required in the bathroom, different combinations can be connected with each other according to preference. The furniture comes in a wide range of design colours; white high-gloss coated, lava matt and hickory which blend in harmoniously with a wide range of styles.