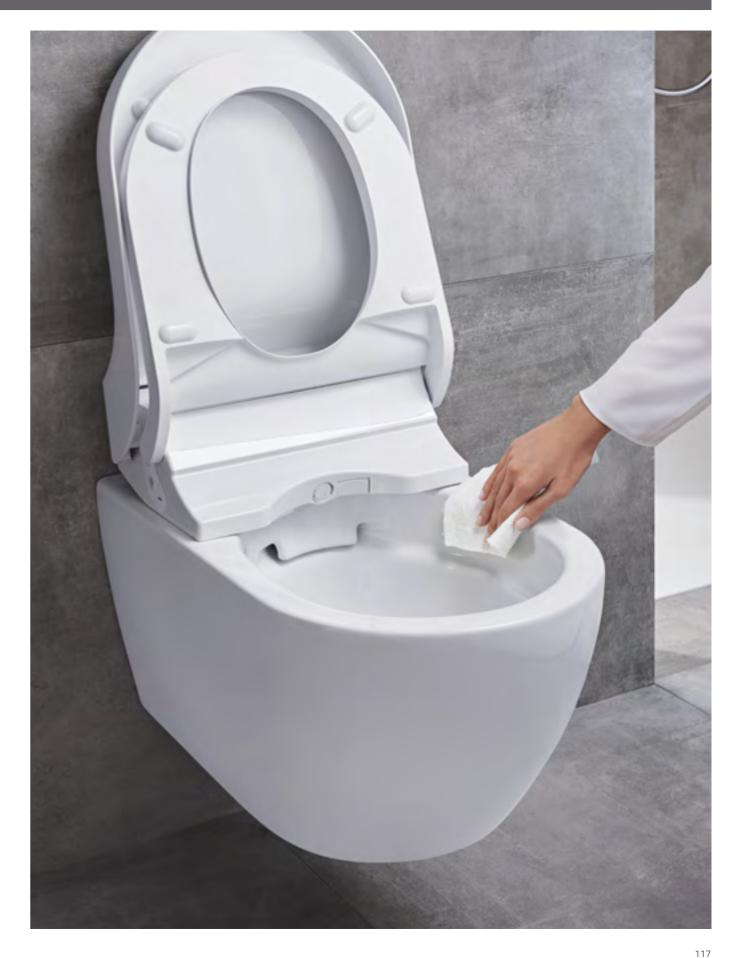

Back-to-wall

Water is an integral part of daily personal hygiene. It cleans, refreshes and brings a feeling of wellbeing. With the range of Geberit AquaClean models, from the simple to mount toilet enhancement, to the complete integrated toilet solution, you can also enjoy this comfort on the toilet. Decide for yourself how many additional pampering functions your shower toilet should offer. Geberit AquaClean, enjoy the feeling of freshness and cleanliness every day.

## GEBERIT AQUACLEAN TUMA **SURPRISINGLY VERSATILE**

With the Geberit AquaClean Tuma you can choose the features you want in your shower toilet: from the simple, basic functions of the Classic model to the additional convenience functions of the Comfort version. The AquaClean Tuma is available as a complete toilet solution with a perfectly fitting Rimfree® ceramic pan and hidden connections for electricity and water, or as a toilet enhancement solution. This can also be combined with a variety of previously installed ceramic pans for your introduction into the world of shower toilets.

FEATURES OF AQUACLEAN TUMA COMFORT AND CLASSIC

WhirlSpray shower technology with five adjustable shower pressure settings

Rimfree® toilet ceramic pan

Individually adjustable spray arm position

Adjustable water spray temperature

Oscillating spray

Descaling function

Soft closing

Quick release function for the toilet lid

Energy-saving function

Geberit App

ADDITIONAL COMFORT FUNCTIONS OF AQUACLEAN TUMA COMFORT

Intuitive and clearly laid-out remote control

Gently cleaning lady wash

Toilet seat heating

Odour extraction

User detection

Geberit AquaClean Tuma toilet enhancement solution with standard toilet ceramic appliance.