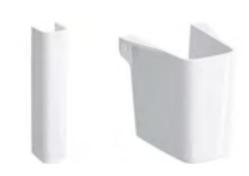

#### **WASHBASINS**

500, 550, 600 & 650mm 550mm countertop

550mm semi-recessed

#### **PEDESTALS**

Pedestals full & semi

#### **WASHBASINS**

360, 450, 500, 550, 600 & 650mm

410, 590mm corner

550mm semi-recessed