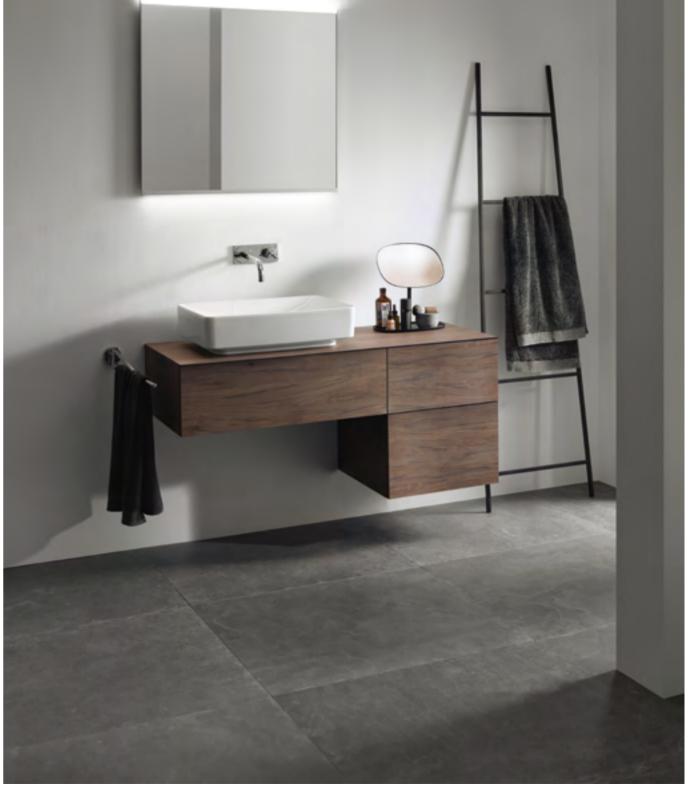

#### **FINISHES**

Lava matt coated

k F od-textured w

Hickory wood-textured melamine

The Geberit Renova Plan slim vanity basins offer a special sense of lightness, with a narrow circumferential rim, and are in line with the latest bathroom trends. Lots of storage space can also be created in every bathroom by adding washbasin cabinets and tall cabinets with a slim design. Elegant lines throughout the bathroom.

#### A VARIETY OF BASINS AND FURNITURE WITH CLEAR LINES

Featuring ceramic appliances with a clear, angular design and an attractive bathroom furniture range, Geberit Renova Plan offers varying design options. The slim washbasins with a narrow circumferential rim are available in many different sizes and are in line with the latest bathroom trends. The design versions with a shelf on one, or both sides are a big plus for extra storage space. Attractive double washbasins are also available.

# RENOVA PLAN **FURNITURE**

While being rich in storage space, the Geberit Renova Plan washbasin cabinets are streamlined and light in appearance. They can be combined with high-level cabinets and smaller low cabinets in a variety of different ways. This creates bathrooms that suit your individual taste and space requirements.

The furniture range with integrated profile handles emphasises the clear lines. It is available in white and lava, as well as in light or dark hickory.

All bodies and fronts are made of moisture-resistant materials.