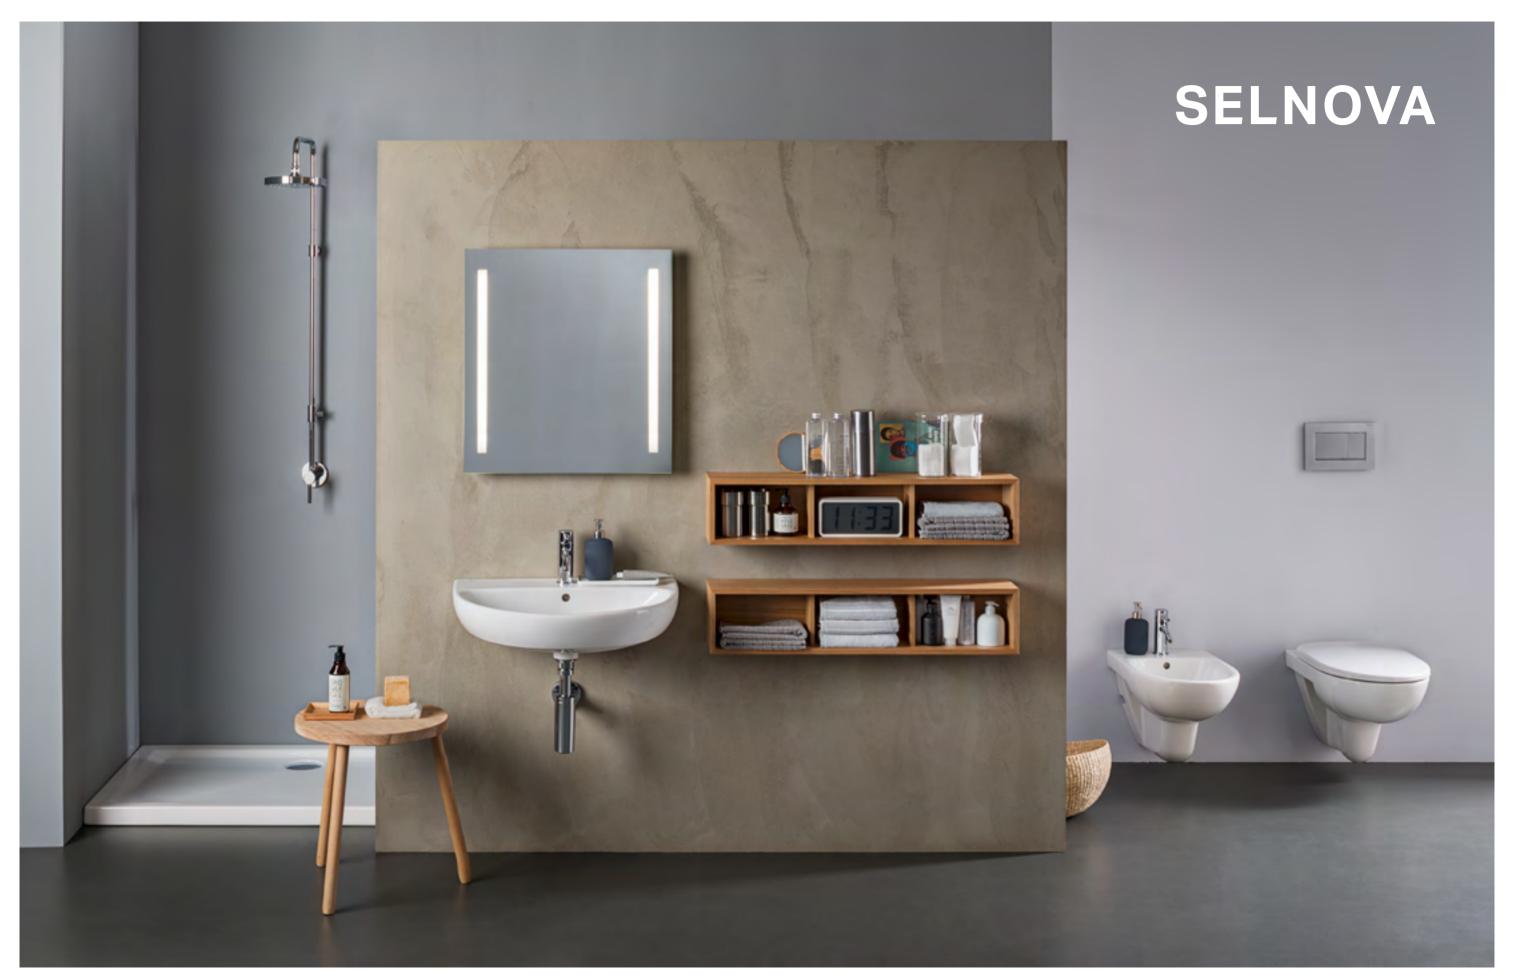

#### **FINISHES**

gloss coated

99

With its classic lines, the Geberit Selnova series can be incorporated into any bathroom.

We have selected a simple and discreet design and brought the functionality to the fore. Geberit Selnova sets itself apart with its outstanding value for money, and the uncompromisingly high quality that has become synonymous with the Geberit brand.

Classically timeless, for every bathroom.

CLEANLINESS

ACCESSIBILITY

## SELNOVA WASHBASINS

#### HARMONIOUS BATHROOMS FOR ALL ROOM SIZES

The design language of the Geberit Selnova washbasins is characterised by a naturally soft geometry with gentle curves. This showcases the softly curving inner basin and a slim basin edge. The large tap hole bench can transform into extra storage space. Both corner and semi-recessed basins are also available in the range.

## SELNOVA TOILETS AND BIDETS

#### SUITABLE TOILETS FOR EVERY CONSTRUCTION SITUATION

Geberit Selnova toilets also feature classically soft curves. In order to offer modern solutions for every bathroom, they are available as wall-hung and floor standing models. With Rimfree® technology the toilet ceramic pans are particularly easy to look after.