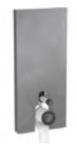

## WALL-HUNG TOILET SOLUTIONS

#### **VERY STRONG**

No wobbling or vibrations - strength tested to bear a weight of up to 63 stone.

#### DURABLE

Installed 60 million times over the past 50 years, Geberit concealed cisterns and flush plates represent the ultimate tried and tested solution.

#### HYGIENE: SIMPLE CLEANING

No pedestal and no cistern in front of the wall means no exposed pipework for dirt and bacteria to hide.

#### **TESTED IMPERMEABILITY**

Every Geberit cistern is individually tested to guarantee water tightness.

#### SIMPLE MAINTENANCE

Simply remove the flush plate for access to all important parts. Geberit stock spare parts for 25 years.

#### **ACOUSTIC SOLUTIONS**

Acoustic solutions with the Geberit Duofix frame mean it's all quiet behind the scenes.

For further information visit **www.geberit.co.uk** 