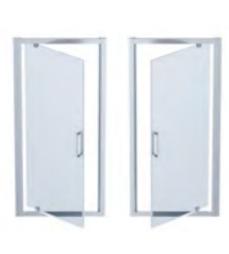

GEO PIVOT DOOR

The pivot door is ideal where space is available for an outward opening door, and can be used in a recess or with a side panel. It features a robust rise and fall pivoting system which adds rigidity and durability to the door opening.