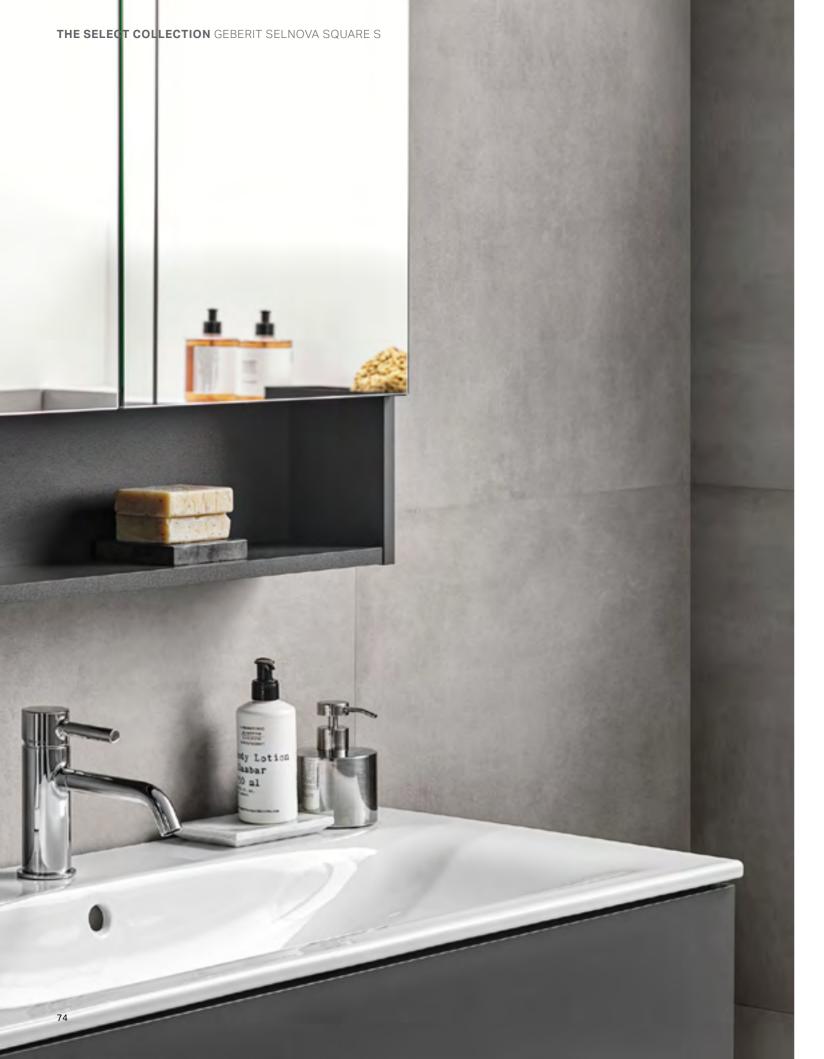

## SELNOVA SQUARE S WASHBASINS AND FURNITURE

#### **SLEEK AND ELEGANT**

The new, sleek, Geberit Selnova Square S washbasins combine a clear rectangular design with an organically shaped inner basin. They form a perfect unit with their washbasin cabinets, matching bathroom furniture and mirrors.