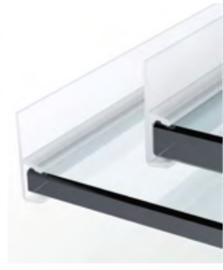

## WALL-HUNG TOILET SOLUTIONS

#### **VERY STRONG**

No wobbling or vibrations - strength tested to bear a weight of up to 63 stone.

#### DURABLE

Installed 60 million times over the past 50 years, Geberit concealed cisterns and flush plates represent the ultimate tried and tested solution.

#### HYGIENE: SIMPLE CLEANING

No pedestal and no cistern in front of the wall means no exposed pipework for dirt and bacteria to hide.

#### **TESTED IMPERMEABILITY**

Every Geberit cistern is individually tested to guarantee water tightness.

#### SIMPLE MAINTENANCE

Simply remove the flush plate for access to all important parts. Geberit stock spare parts for 25 years.

#### **ACOUSTIC SOLUTIONS**

Acoustic solutions with the Geberit Duofix frame mean it's all quiet behind the scenes.

For further information visit **www.geberit.co.uk** 