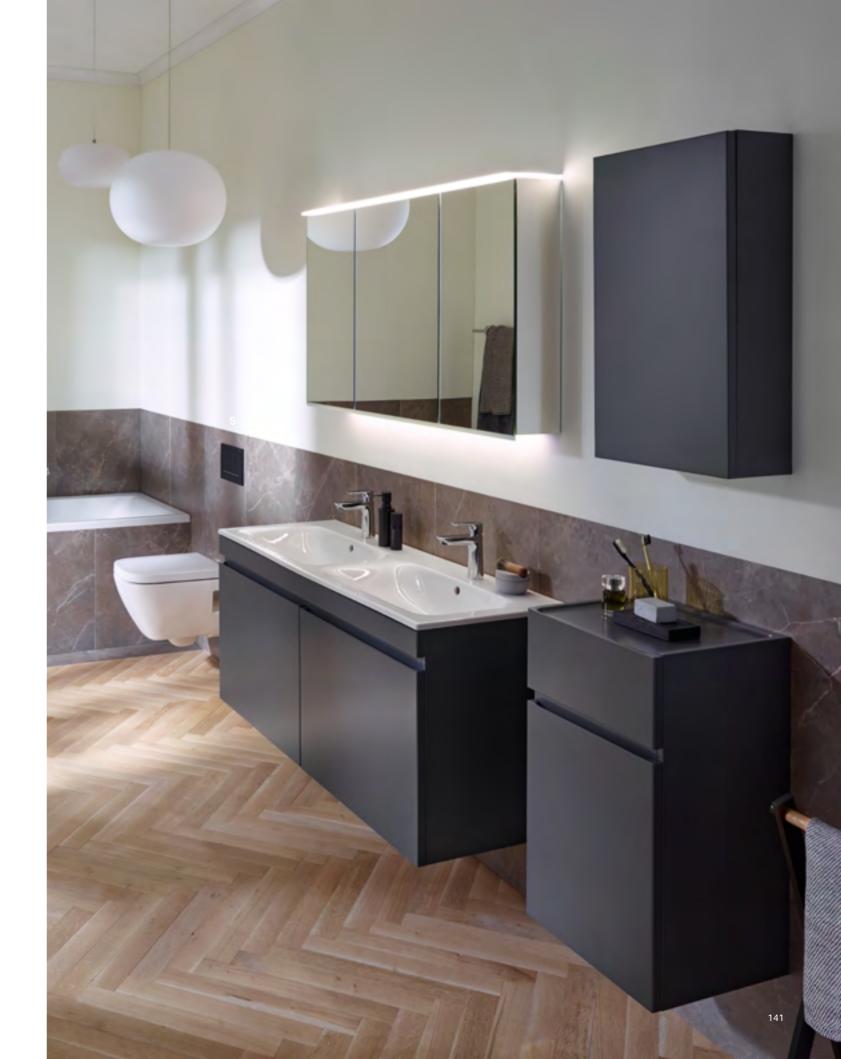

800mm Single Panel Bath Screen

**8MM GLASS** 

1200,1400 & 1500mm Sliding Door

800, 900, 1000, 1100, 1200 & 1400mm Walk-In Panel

Illuminated mirrors and mirror cabinets are a real focal point in the bathroom. The Geberit Option series offers a comprehensive selection that provides the perfect soft light for your bathroom routine. **Creating washbasin centre pieces in any bathroom.** 

# OPTION MIRRORS AND MIRROR CABINETS

#### **GLOWING EXAMPLES OF REFLECTIVE STYLE**

Illuminated mirrors and mirror cabinets from Geberit bring soft ambient lighting to the heart of the bathroom, creating a warm, homely atmosphere. The illuminated mirrors are equipped with two vertical light strips, creating dazzle free illumination, with larger mirrors also featuring a horizontal light strip at the top.