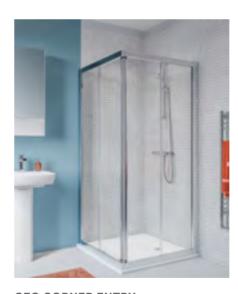

#### **MONOLITH PLUS**

Floor standing Monolith Plus 101mm

Wall-hung Monolith Plus 101mm

Floor standing Monolith Plus 114mm

Wall-hung Monolith Plus 114mm

The bathroom should be a reflection of both practicality and style. The Geberit Geo series provides a core range of framed shower enclosure products which deliver clear space saving solutions and outstanding value.

Excelling with its simple, stylish and practical design flexibility, Geo Showering offers quality and practicality in one enhanced solution.

PROFILE HANDLE DESIGN
Minimalistic profile handle design on all sliding partitions provides easy cleaning and increased stability.

GEO SLIDING DOOR
The sliding door enclosure provides a very generous showering space. It can be used in a recess or, with the addition of a side panel, it can be positioned in a corner.

GEO QUADRANT
The quadrant enclosure provides a distinctive and welcoming corner shape, and creates a good sized showering area without taking up too much room.
Curved glass sliding doors are accessible from the front.