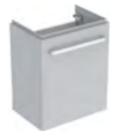

# RENOVA PLAN **FURNITURE**

While being rich in storage space, the Geberit Renova Plan washbasin cabinets are streamlined and light in appearance. They can be combined with high-level cabinets and smaller low cabinets in a variety of different ways. This creates bathrooms that suit your individual taste and space requirements.

The furniture range with integrated profile handles emphasises the clear lines. It is available in white and lava, as well as in light or dark hickory.

All bodies and fronts are made of moisture-resistant materials.