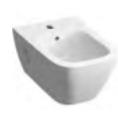

### SMYLE AND SMYLE SQUARE TOILETS AND BIDETS

Toilets and bidets continue the characteristically light design language and ensure a harmonious mix. The ceramic form of the toilets and bidets closely follows the design of the washbasins. The Geberit Smyle Square series offers a premium design solution for wall-hung and floor standing toilets and bidets, available in both round and square design. Geberit Rimfree® technology is integrated into the toilet pans. The slim toilet seats are available in two design versions, overlapping or sandwich.

#### **BIDETS**

Floor standing

Wall-hung

#### **BIDETS**

Wall-hung