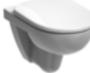

#### Wall-hung

Lifting the ceramic off the floor with a wall-hung toilet and concealing the cistern behind the wall makes the appearance of your bathroom tidier and more spacious. Wall-hung toilets have been a standard feature in modern bathrooms for decades and have proven their worth in millions of installations. Our Geberit Duofix frames offer a wall-hung solution for any bathroom, whether you need to squeeze a toilet under a window in a guest bathroom, or you want to give your family bathroom a modern update, there is a frame that's perfect for you.

#### WALL-HUNG

Wall-hung toilets free you from the bulky constraints of having a visible cistern sitting on the pan. They take up significantly less space, enabling you to add more storage solutions or allowing you to fit in that walk in shower you've always dreamed of.

Where space is at a premium, the use of a wall-hung option can liberate planning. The smart way to install sleek, modern looking wall-hung toilets is with Geberit Duofix frame systems which cleverly hide the cistern and frame behind the wall. You can also pair with a stylish flush plate of your choice.