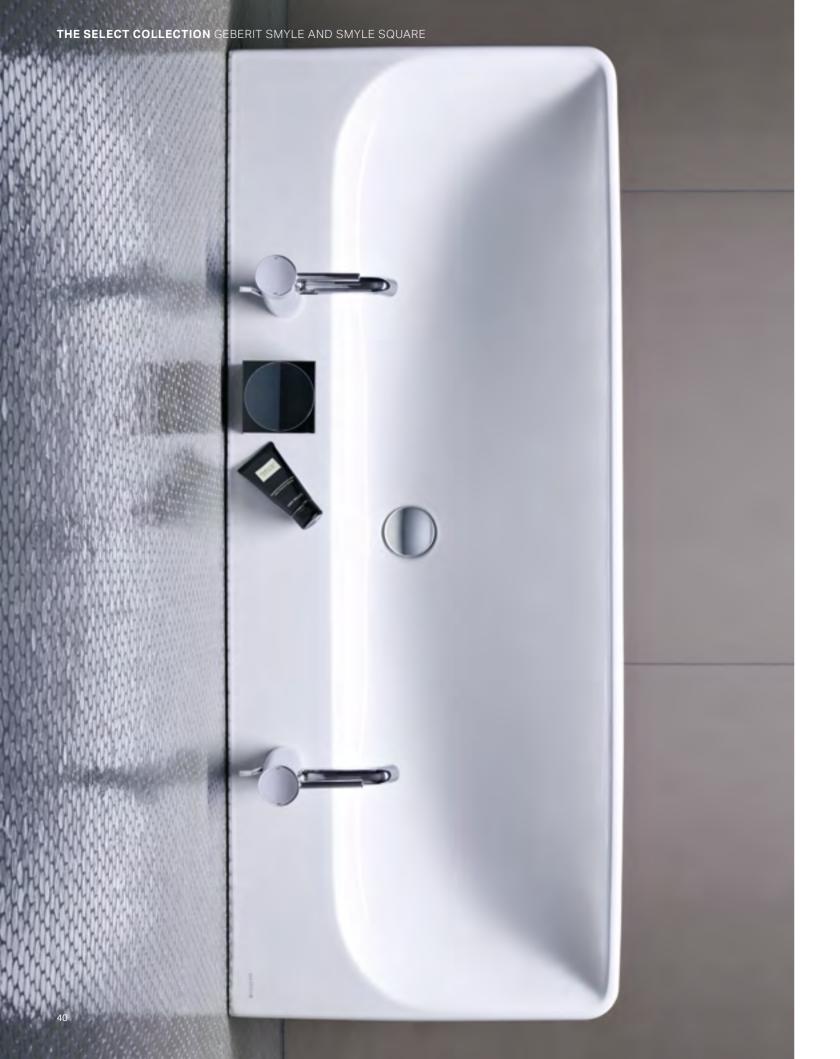

### SMYLE AND SMYLE SQUARE WASHBASINS

#### **CAPTIVATING LIGHTWEIGHT APPEARANCE**

Ornate lines, harmonious shapes and narrow rims characterise the washbasins of the Geberit Smyle Square complete bathroom series. They provide an exciting contrast to the generous shelf surfaces at the rear of the washbasins. The profile handles of the washbasin cabinets mirror the design of the washbasins and underline the harmonious appearance. The washbasins are available in many different sizes, as well as a handrinse basin with and without a tap hole. Geberit Smyle Square offers a wide range of solutions to meet all requirements in the modern bathroom.