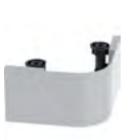

### DUOFRESH MODULE

#### UNPLEASANT ODOURS IN THE TOILET ARE A THING OF THE PAST

It is completely normal to have an extractor fan over a hob in the kitchen to remove unpleasant odours and now the same principle is available in the bathroom. The Geberit DuoFresh module removes the air directly from the toilet, purifies it using a ceramic honeycomb filter and then returns it to the room. This is extremely effective, as it prevents unpleasant odours from spreading throughout the bathroom in the first place, rendering air fresheners, lighting matches and opening windows completely unnecessary. Thanks to a proximity sensor, the odour extraction switches on automatically as soon as someone sits down on the toilet. The odour extraction is a great idea for guest toilets, and this feature can be further enhanced by using the in-cistern sticks which add a subtle, fresh fragrance to the room.. The Geberit DuoFresh module can be easily installed in any Geberit Sigma cistern and can be combined with almost any flush plate from the Sigma range.

www.geberit.co.uk

÷**⊞**→:

EFFICIENT

The air is purified by the ceramic honeycomb filter.

QUIET

A quiet fan conveys the purified air back into the room.

ACCESSIBL

The ceramic honeycomb filter and insert for in-cistern sticks can be easily accessed via the flush plate.