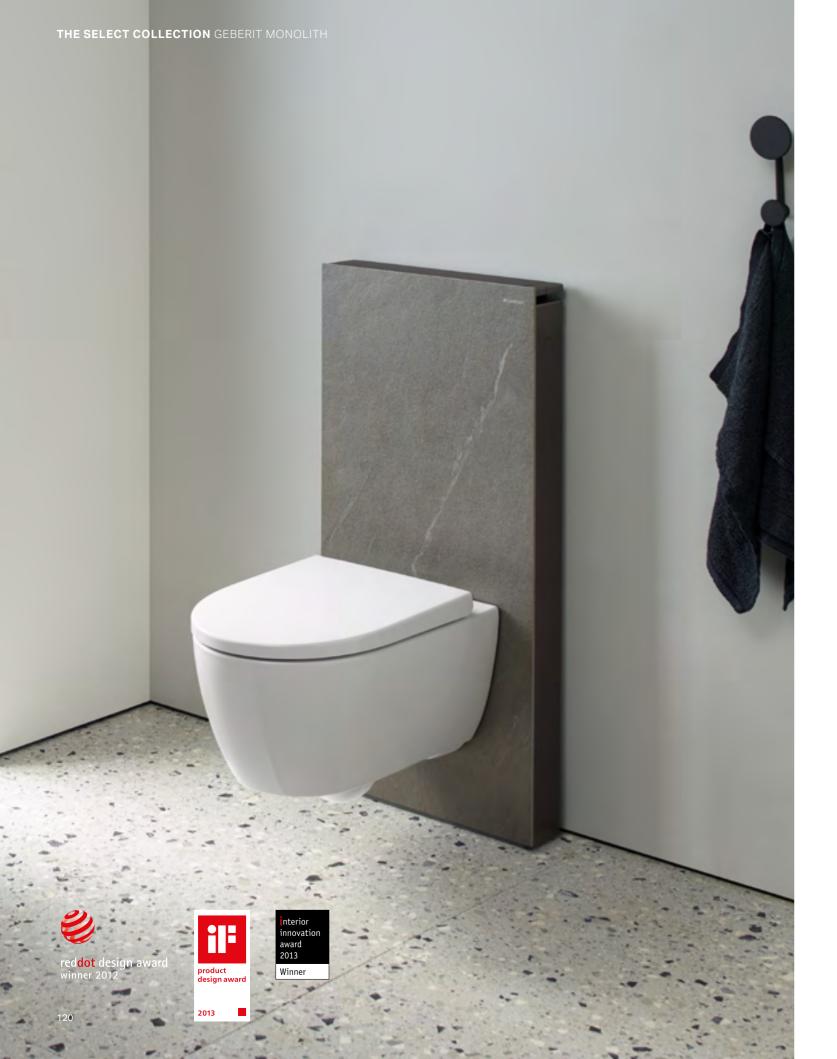

#### **FINISHES**

CLASSIC

White alpine

COMFORT

White glass

White alpine

Stainless steel brushed

Geberit Monolith sanitary modules offer new possibilities for bathroom design. With elegant surfaces and surprising functions. For designer bathrooms.

# MONOLITH A SHINING LIGHT IN THE BATHROOM

#### **FUNCTIONS FOR GREATER COMFORT**

The premium sanitary module Geberit Monolith Plus offers state-of-the-art flush technology for toilets. Flush actuation is triggered by gently pressing the sensor buttons. A discreet orientation light that you can configure in seven different colours according to your taste and mood also shows the way to the toilet at night. An integrated odour extraction unit absorbs odours directly in the toilets so that nothing can diminish the freshness of your bathroom.