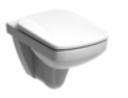

## WALL-HUNG TOILET SOLUTIONS

#### Wall-hung

Lifting the ceramic off the floor with a wall-hung toilet and concealing the cistern behind the wall makes the appearance of your bathroom tidier and more spacious. Wall-hung toilets have been a standard feature in modern bathrooms for decades and have proven their worth in millions of installations. Our Geberit Duofix frames offer a wall-hung solution for any bathroom, whether you need to squeeze a toilet under a window in a guest bathroom, or you want to give your family bathroom a modern update, there is a frame that's perfect for you.

#### WALL-HUNG

Wall-hung toilets free you from the bulky constraints of having a visible cistern sitting on the pan. They take up significantly less space, enabling you to add more storage solutions or allowing you to fit in that walk in shower you've always dreamed of.

Where space is at a premium, the use of a wall-hung option can liberate planning. The smart way to install sleek, modern looking wall-hung toilets is with Geberit Duofix frame systems which cleverly hide the cistern and frame behind the wall. You can also pair with a stylish flush plate of your choice.