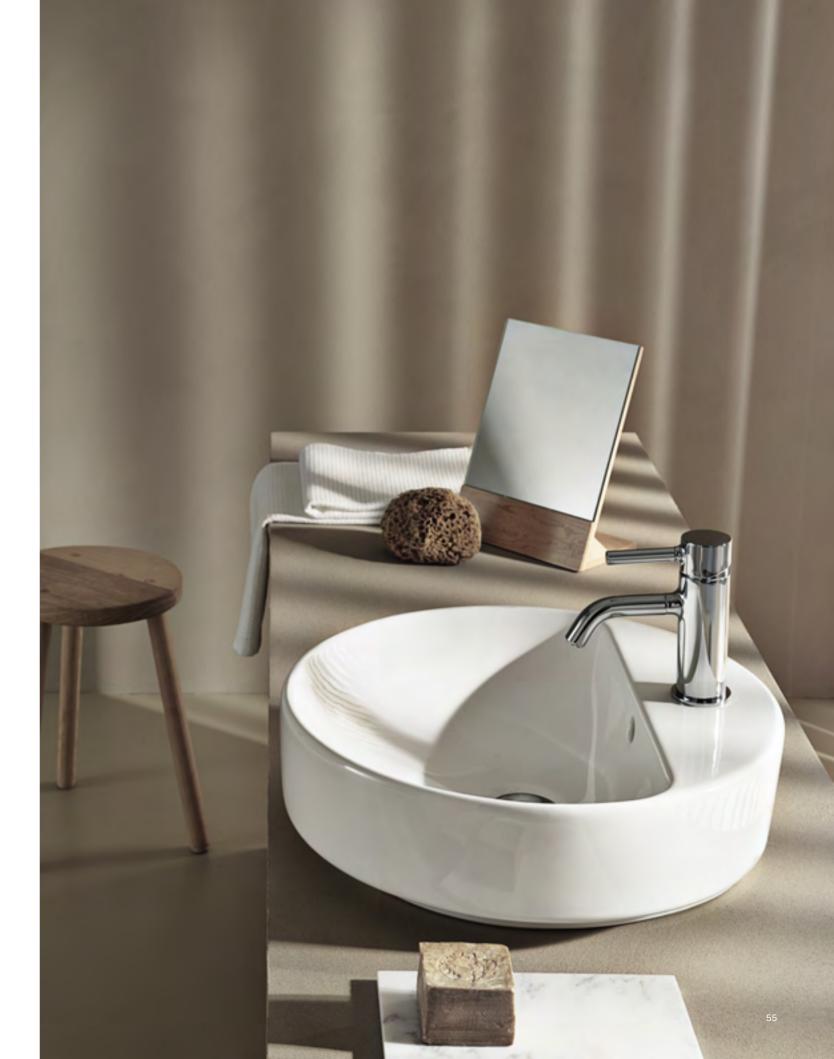

## VARIFORM MODERN WASHBASINS

#### THE LATEST DESIGN TRENDS MADE VERSATILE AND ERGONOMIC

The streamlined rims of Geberit VariForm washbasins are the perfect match for cutting edge bathroom designs. The countertop and lay-on washbasins are available both with and without a tap hole bench.

The tap can be installed as a deck-mounted tap on the ceramic, or the base panel, or alternatively, as a wall-mounted tap on the prewall installation. All Geberit VariForm models feature a generous basin depth to ensure freedom of movement in ergonomic conditions. Made from high quality sanitary ceramic, the washbasins are scratchproof and resistant to cracks, as well as easy to care for.