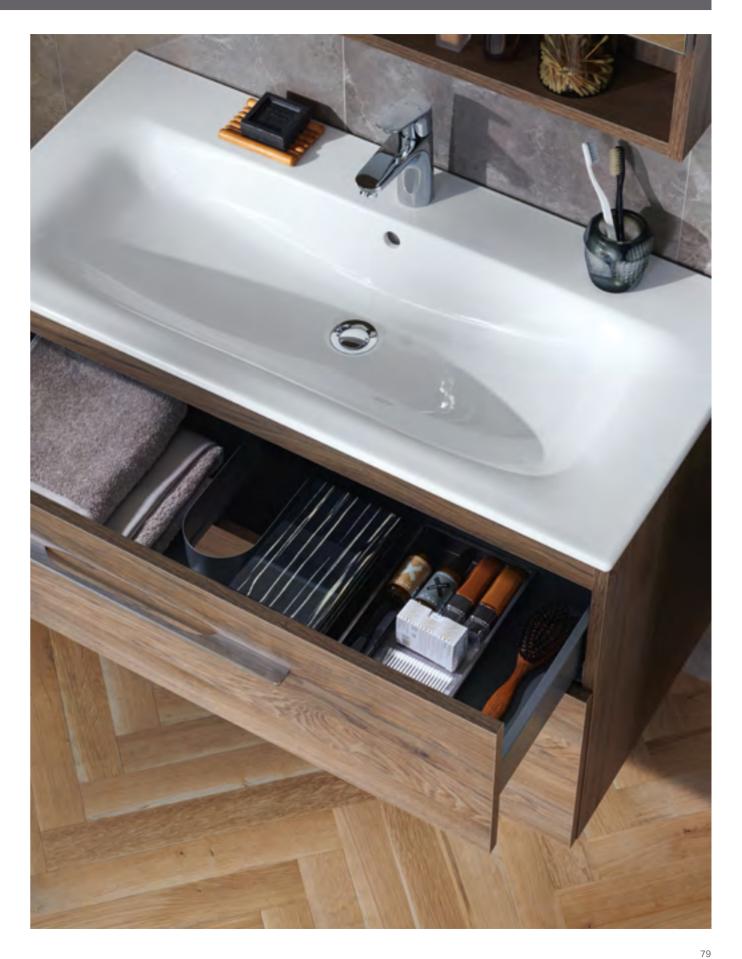

#### **SLEEK AND ELEGANT**

The new, sleek, Geberit Selnova Square S washbasins combine a clear rectangular design with an organically shaped inner basin. They form a perfect unit with their washbasin cabinets, matching bathroom furniture and mirrors.

#### **WASHBASINS WITH VANITY UNITS**

550, 600, 800 & 1000mm slim basin with 2 drawer vanity

550 & 600mm slim basin with 1 door vanity

800 & 1000mm slim basin with 2 door vanity