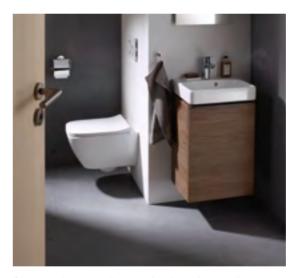

#### Wall-hung

Lifting the ceramic off the floor with a wall-hung toilet and concealing the cistern behind the wall makes the appearance of your bathroom tidier and more spacious. Wall-hung toilets have been a standard feature in modern bathrooms for decades and have proven their worth in millions of installations. Our Geberit Duofix frames offer a wall-hung solution for any bathroom, whether you need to squeeze a toilet under a window in a guest bathroom, or you want to give your family bathroom a modern update, there is a frame that's perfect for you.

#### Storage solutions

At Geberit we develop products which ensure you have space for everything you want to store, without compromising on taste and design.

Our bathroom furniture ranges include perfectly fitting washbasin cabinets with plenty of storage space for narrow washbasins, and different washbasin shapes. This makes it possible to transform even small bathrooms, guest bathrooms and rooms with difficult layouts whilst creating crucial storage space using our space-saving designs.