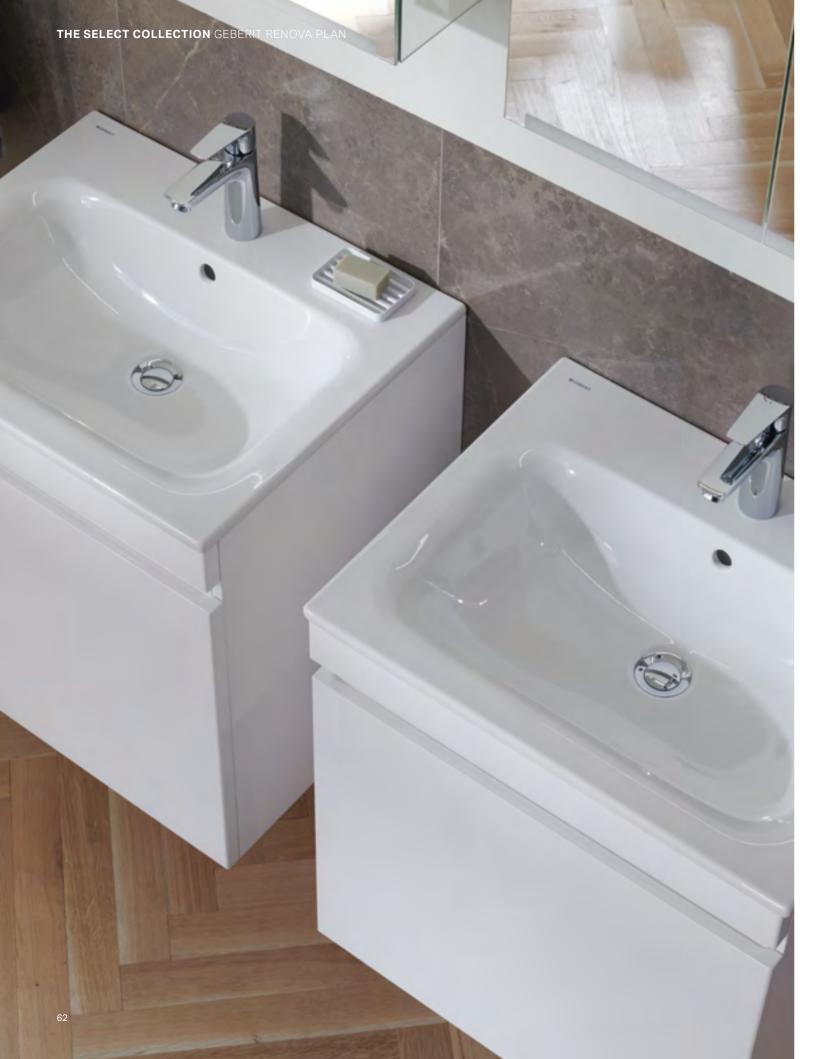

# RENOVA PLAN WASHBASINS

#### A VARIETY OF BASINS AND FURNITURE WITH CLEAR LINES

Featuring ceramic appliances with a clear, angular design and an attractive bathroom furniture range, Geberit Renova Plan offers varying design options. The slim washbasins with a narrow circumferential rim are available in many different sizes and are in line with the latest bathroom trends. The design versions with a shelf on one, or both sides are a big plus for extra storage space. Attractive double washbasins are also available.