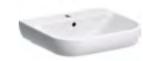

With its contemporary design and ornate lines, the Geberit Smyle bathroom series creates a relaxing and positive bathroom ambience, and brings harmony and lightness into family and guest bathrooms. Available in a round and square design, Smyle achieves the highest level of convenience in the bathroom. A clear sense of order and efficient use of space makes Smyle the convenient choice for any bathroom design.

### SMYLE AND SMYLE SQUARE WASHBASINS

#### **CAPTIVATING LIGHTWEIGHT APPEARANCE**

Ornate lines, harmonious shapes and narrow rims characterise the washbasins of the Geberit Smyle Square complete bathroom series. They provide an exciting contrast to the generous shelf surfaces at the rear of the washbasins. The profile handles of the washbasin cabinets mirror the design of the washbasins and underline the harmonious appearance. The washbasins are available in many different sizes, as well as a handrinse basin with and without a tap hole. Geberit Smyle Square offers a wide range of solutions to meet all requirements in the modern bathroom.