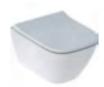

## WALL-HUNG TOILET SOLUTIONS

#### WALL-HUNG

Wall-hung toilets free you from the bulky constraints of having a visible cistern sitting on the pan. They take up significantly less space, enabling you to add more storage solutions or allowing you to fit in that walk in shower you've always dreamed of.

Where space is at a premium, the use of a wall-hung option can liberate planning. The smart way to install sleek, modern looking wall-hung toilets is with Geberit Duofix frame systems which cleverly hide the cistern and frame behind the wall. You can also pair with a stylish flush plate of your choice.