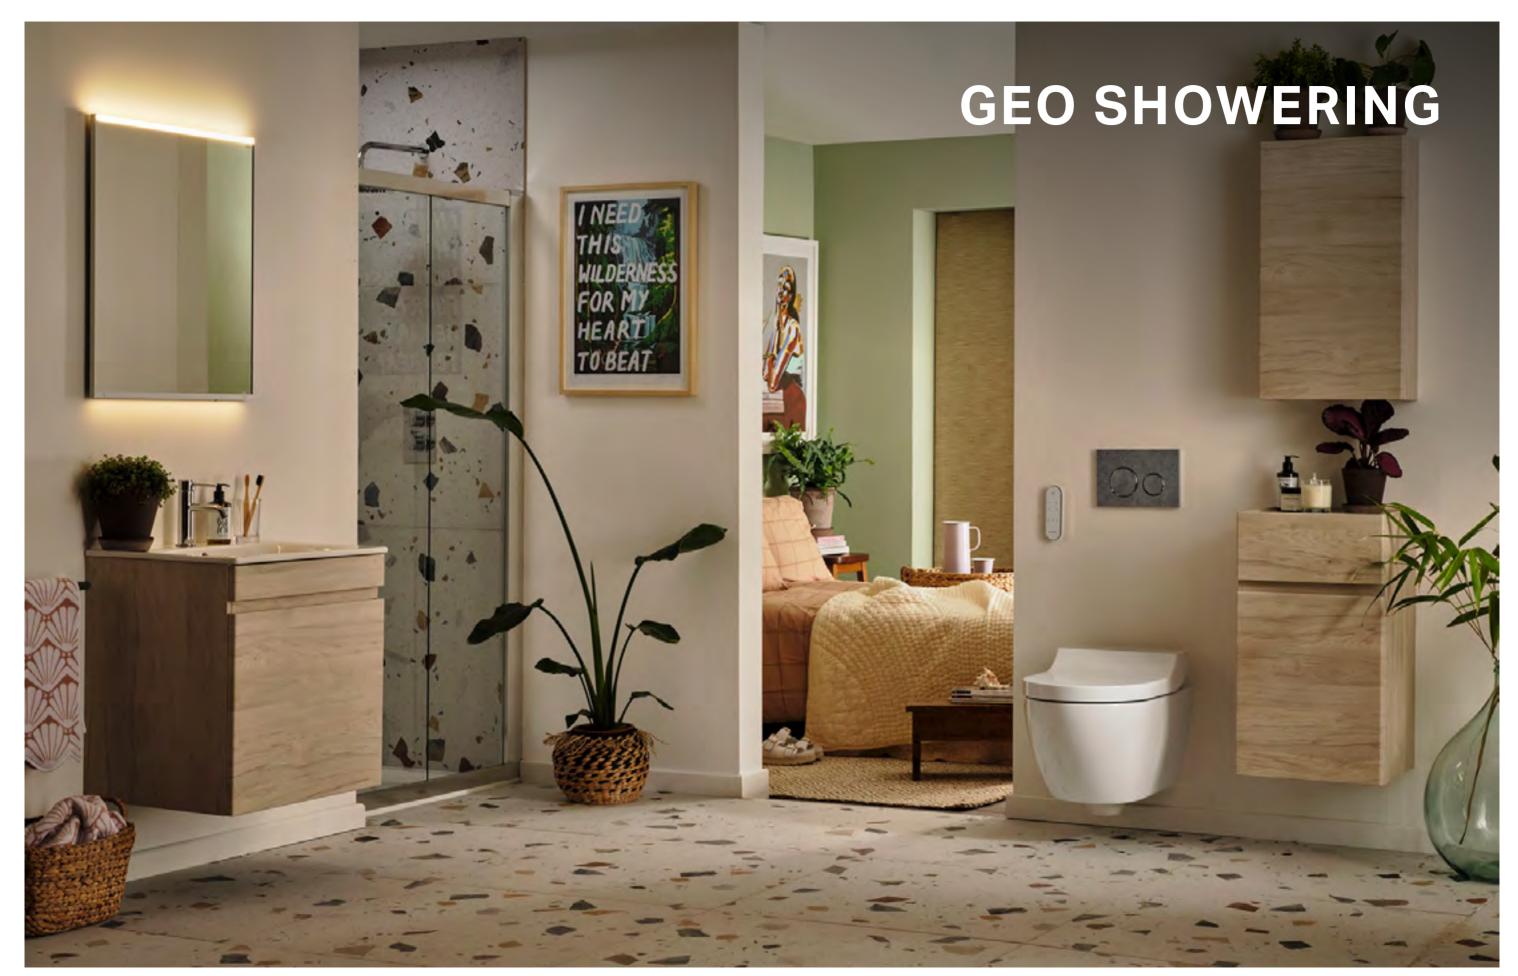

#### **MONOLITH PLUS**

Floor standing Monolith Plus 101mm

Wall-hung Monolith Plus 101mm

Floor standing Monolith Plus 114mm

Wall-hung Monolith Plus 114mm

The bathroom should be a reflection of both practicality and style. The Geberit Geo series provides a core range of framed shower enclosure products which deliver clear space saving solutions and outstanding value.

Excelling with its simple, stylish and practical design flexibility, Geo Showering offers quality and practicality in one enhanced solution.

PROFILE HANDLE DESIGN
Minimalistic profile handle design on all sliding partitions provides easy cleaning and increased stability.