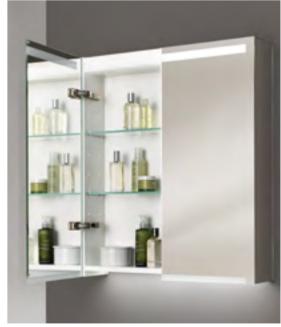

# OPTION MIRRORS AND MIRROR CABINETS

#### **GLOWING EXAMPLES OF REFLECTIVE STYLE**

Illuminated mirrors and mirror cabinets from Geberit bring soft ambient lighting to the heart of the bathroom, creating a warm, homely atmosphere. The illuminated mirrors are equipped with two vertical light strips, creating dazzle free illumination, with larger mirrors also featuring a horizontal light strip at the top.

The Geberit Option mirror cabinets also include two horizontal light strips with individual sensor control switches. In addition, subtle washbasin lighting is also integrated on the bottom edge and is activated by a light-touch sensor switch with orientation light.

The cabinets impress both visually with their all-round mirroring and functionally with doors featuring internal mirrors, and a soft closing mechanism.

The elegant glass shelves are height adjustable. An interior power outlet is provided for hairdryers, electric toothbrushes and shavers.