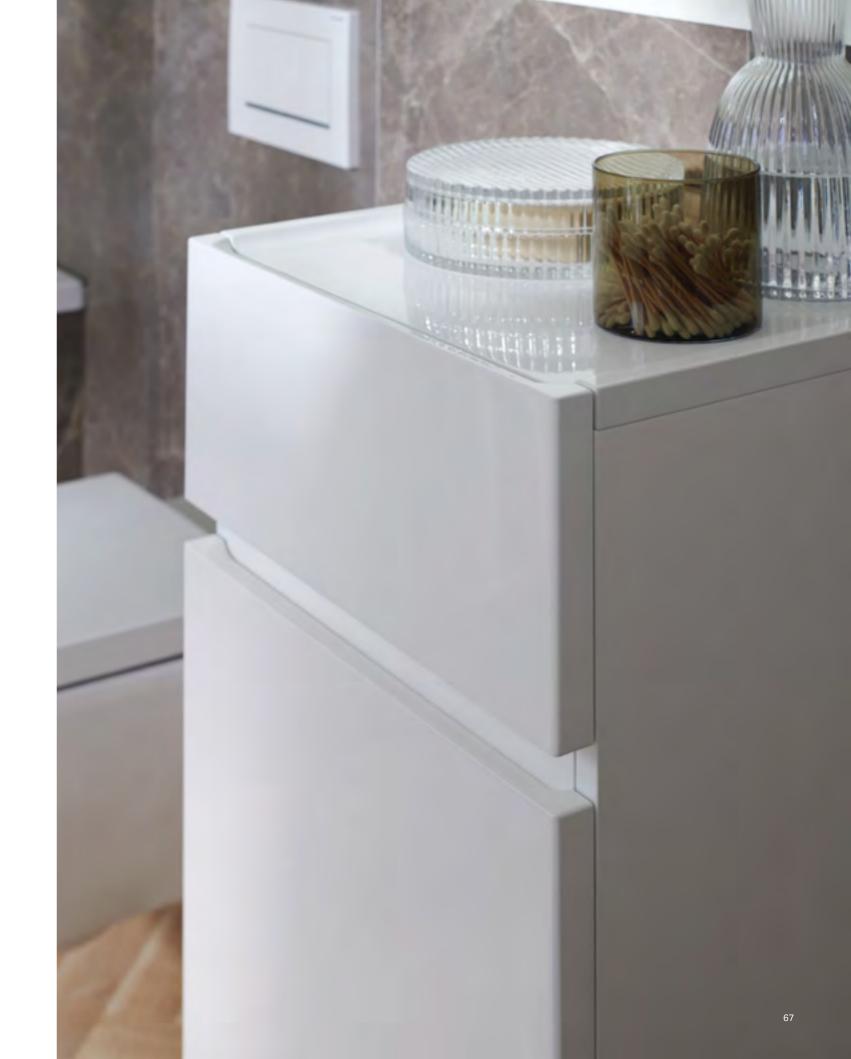

# RENOVA PLAN **FURNITURE**

While being rich in storage space, the Geberit Renova Plan washbasin cabinets are streamlined and light in appearance. They can be combined with high-level cabinets and smaller low cabinets in a variety of different ways. This creates bathrooms that suit your individual taste and space requirements.

The furniture range with integrated profile handles emphasises the clear lines. It is available in white and lava, as well as in light or dark hickory.

All bodies and fronts are made of moisture-resistant materials.

Plenty of room to store toiletries.