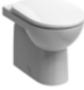

#### WALL-HUNG

Wall-hung toilets free you from the bulky constraints of having a visible cistern sitting on the pan. They take up significantly less space, enabling you to add more storage solutions or allowing you to fit in that walk in shower you've always dreamed of.

Where space is at a premium, the use of a wall-hung option can liberate planning. The smart way to install sleek, modern looking wall-hung toilets is with Geberit Duofix frame systems which cleverly hide the cistern and frame behind the wall. You can also pair with a stylish flush plate of your choice.