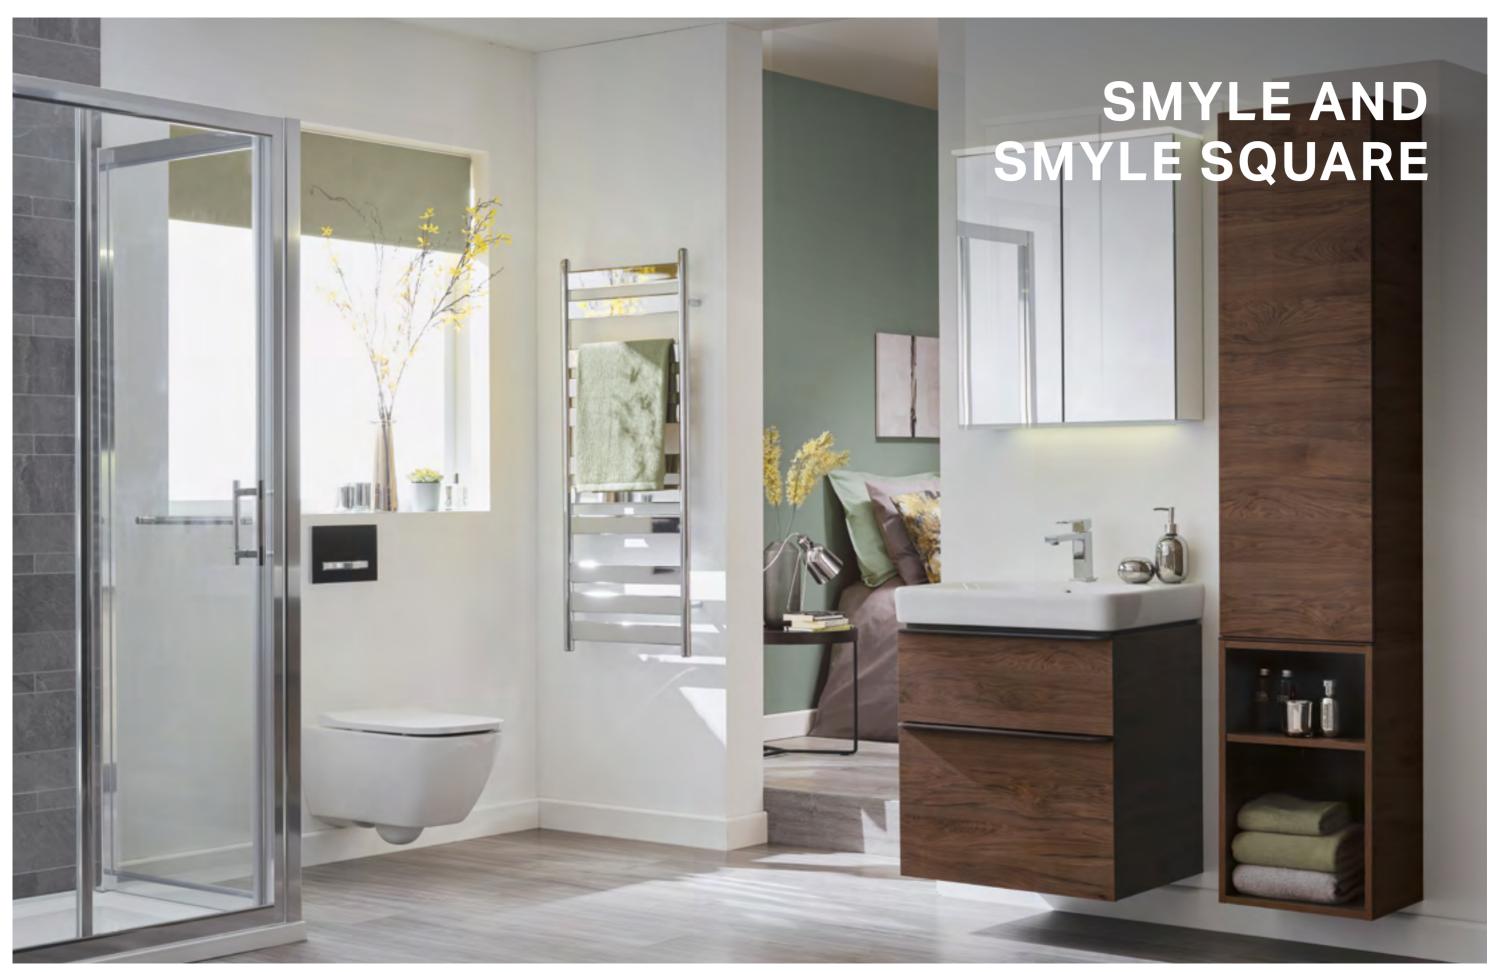

With its contemporary design and ornate lines, the Geberit Smyle bathroom series creates a relaxing and positive bathroom ambience, and brings harmony and lightness into family and guest bathrooms. Available in a round and square design, Smyle achieves the highest level of convenience in the bathroom. A clear sense of order and efficient use of space makes Smyle the convenient choice for any bathroom design.

### SMYLE AND SMYLE SQUARE WASHBASINS

#### **CAPTIVATING LIGHTWEIGHT APPEARANCE**

Ornate lines, harmonious shapes and narrow rims characterise the washbasins of the Geberit Smyle Square complete bathroom series. They provide an exciting contrast to the generous shelf surfaces at the rear of the washbasins. The profile handles of the washbasin cabinets mirror the design of the washbasins and underline the harmonious appearance. The washbasins are available in many different sizes, as well as a handrinse basin with and without a tap hole. Geberit Smyle Square offers a wide range of solutions to meet all requirements in the modern bathroom.

Lightweight in appearance, the Geberit Smyle round series stands out in any modern bathroom. The washbasins are characterised by sophisticated lines and harmonious shapes, which appear as an exciting contrast to the generous shelf surfaces.