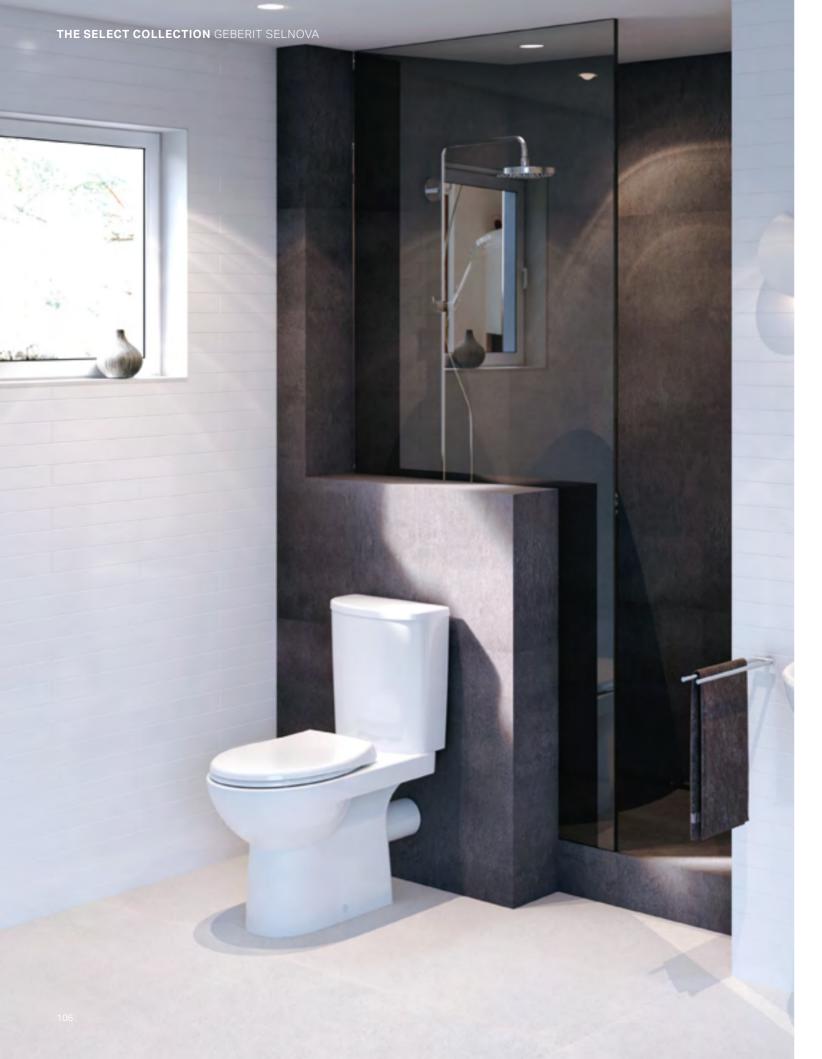

## SELNOVA COMPACT WASHBASINS

#### SMALL CAN BE BEAUTIFUL

The special Geberit Selnova Compact range offers ideal solutions for stylishly fitted out small bathrooms and guest toilets. As well as short projection toilets and bidets, the range includes handrinse basins with a compact depth and corner basins to save those crucial few centimetres which make such a difference in a small room.

The washbasin cabinets, available in white and grey gloss provide ample storage solutions when space is at a premium.