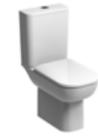

#### WC'S

Rimfree® close coupled

Rimfree® close coupled

# SELNOVA COMPACT TOILETS

Available in a round and square design.

Ground clearance

QuickRelease function for the toilet seat

Rimfree®

#### WC'S

Premium round compact wall-hung

Round compact wall-hung Rimfree®

Compact back-to-wall Rimfree®

Compact close coupled Rimfree®

Rimfree® square compact & wall-hung