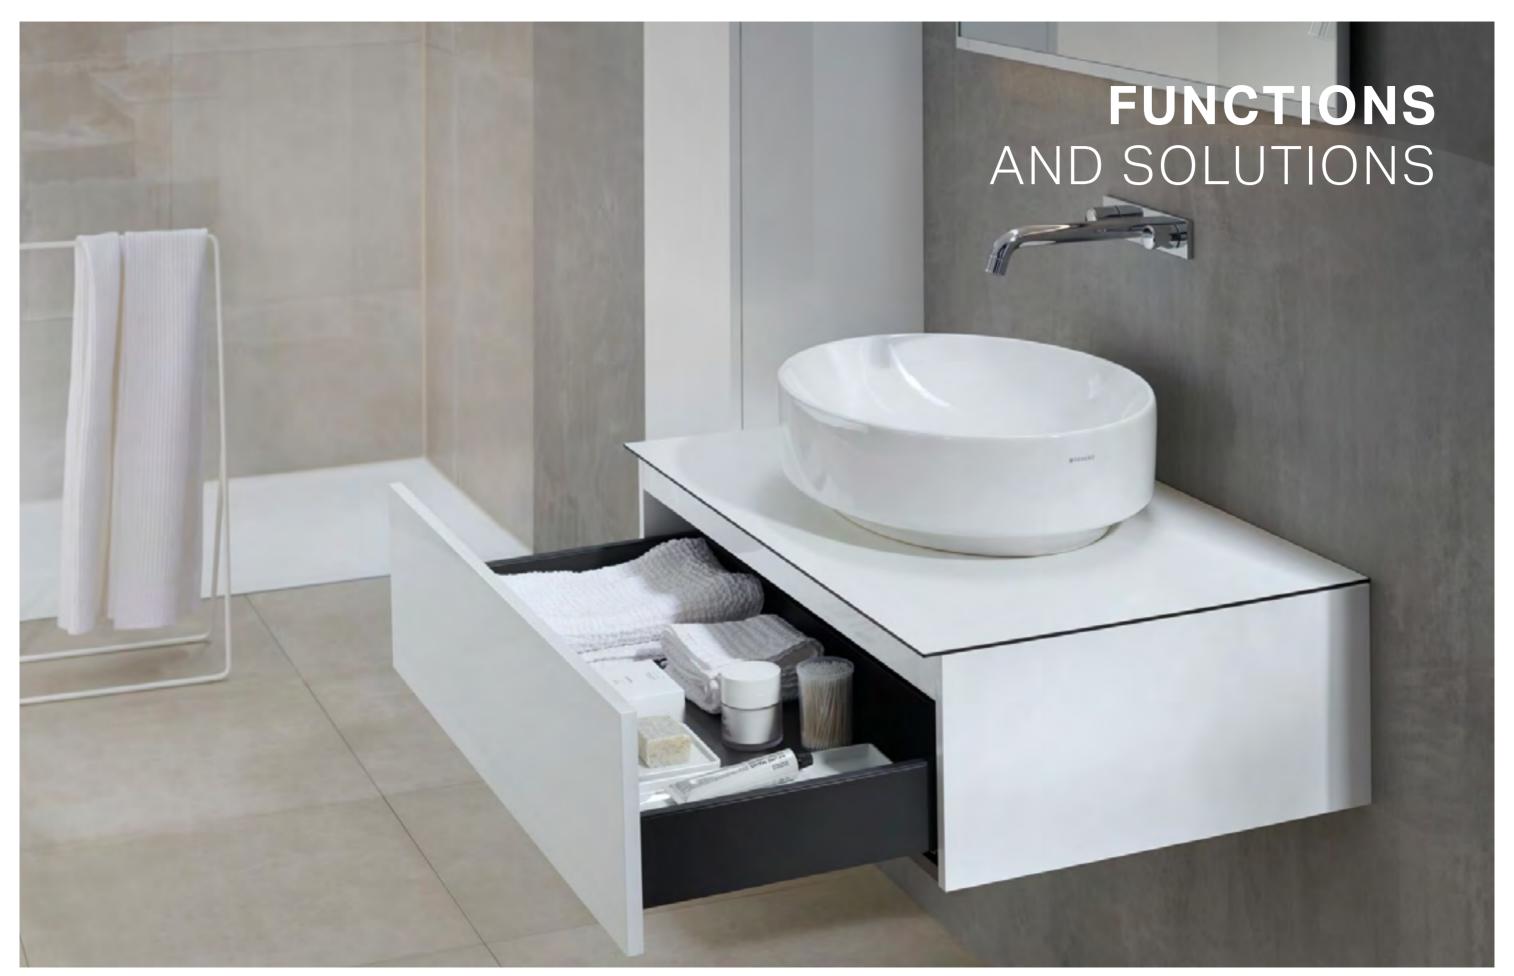

### **SMART** STORAGE

Elegant surfaces, clean designs and elements that work beautifully with the ceramics; Geberit furniture transforms bathrooms into harmonious spaces.

Only high quality, moisture resistant materials and highly durable fittings are used. The Select Collection series comprises of a wide range of bathroom cabinets which will enhance any room layout. Further elements such as mirrors and mirror cabinets are available to complement each series. The collections incorporate many details including the clever arrangements of compartments; drawers that not only create practical storage space, but enhance the bathroom aesthetics.

#### **DURABLE AND RELIABLE**

Geberit bathroom furniture is produced using high quality and moisture resistant wood based panels. Medium density fibreboard (MDF) is used, as well as high density chipboard, which prevents moisture damage. The edges are additionally sealed with PUR glue to prevent swelling.