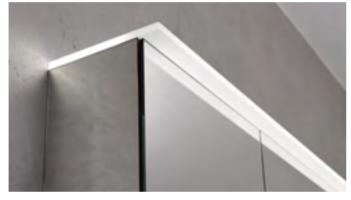

#### **GLOWING EXAMPLES OF REFLECTIVE STYLE**

Illuminated mirrors and mirror cabinets from Geberit bring soft ambient lighting to the heart of the bathroom, creating a warm, homely atmosphere. The illuminated mirrors are equipped with two vertical light strips, creating dazzle free illumination, with larger mirrors also featuring a horizontal light strip at the top.

The Geberit Option mirror cabinets also include two horizontal light strips with individual sensor control switches. In addition, subtle washbasin lighting is also integrated on the bottom edge and is activated by a light-touch sensor switch with orientation light.