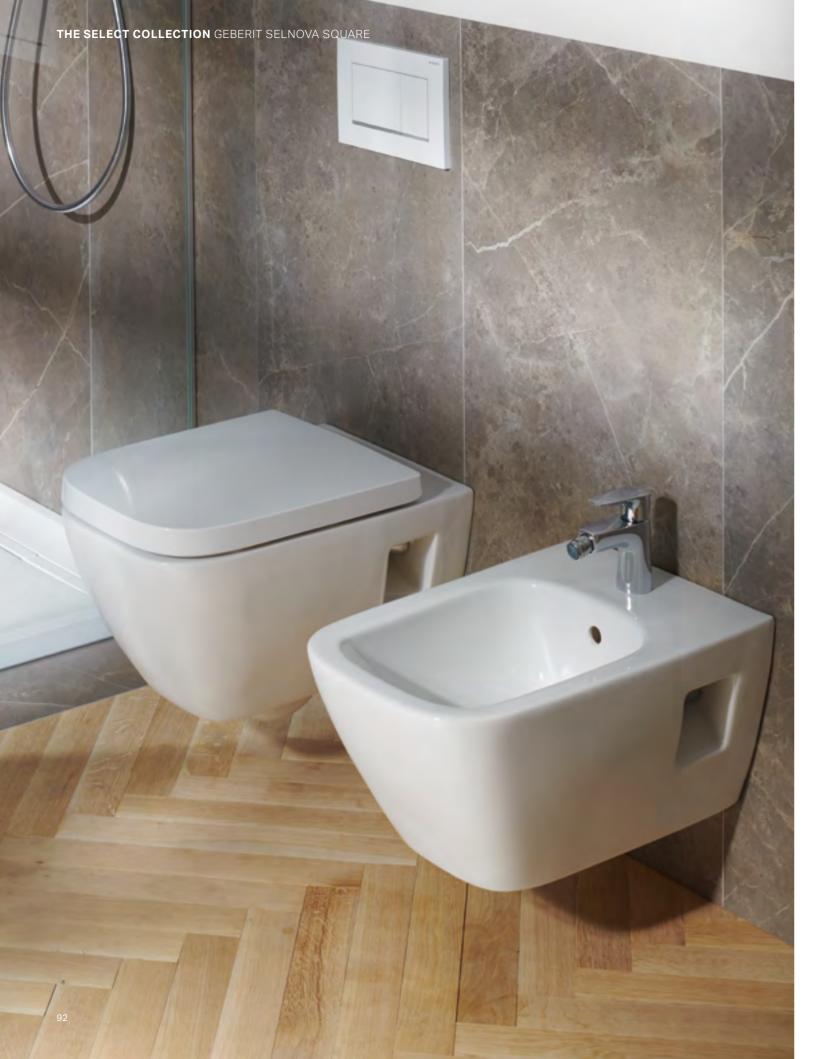

# SELNOVA SQUARE **TOILETS**

#### SUITABLE TOILETS FOR EVERY CONSTRUCTION SITUATION

The Geberit Selnova Square design language follows through to the toilet and bidet options. The wide range of both wall-hung and floor-standing toilets offers a solution for every bathroom – including for cost-effective modernisations without complex structural modifications.

Soft closing

Ground clearance

QuickRelease function for the

Rimfree®

#### **BIDETS**

Back-to-wall

Wall-hung