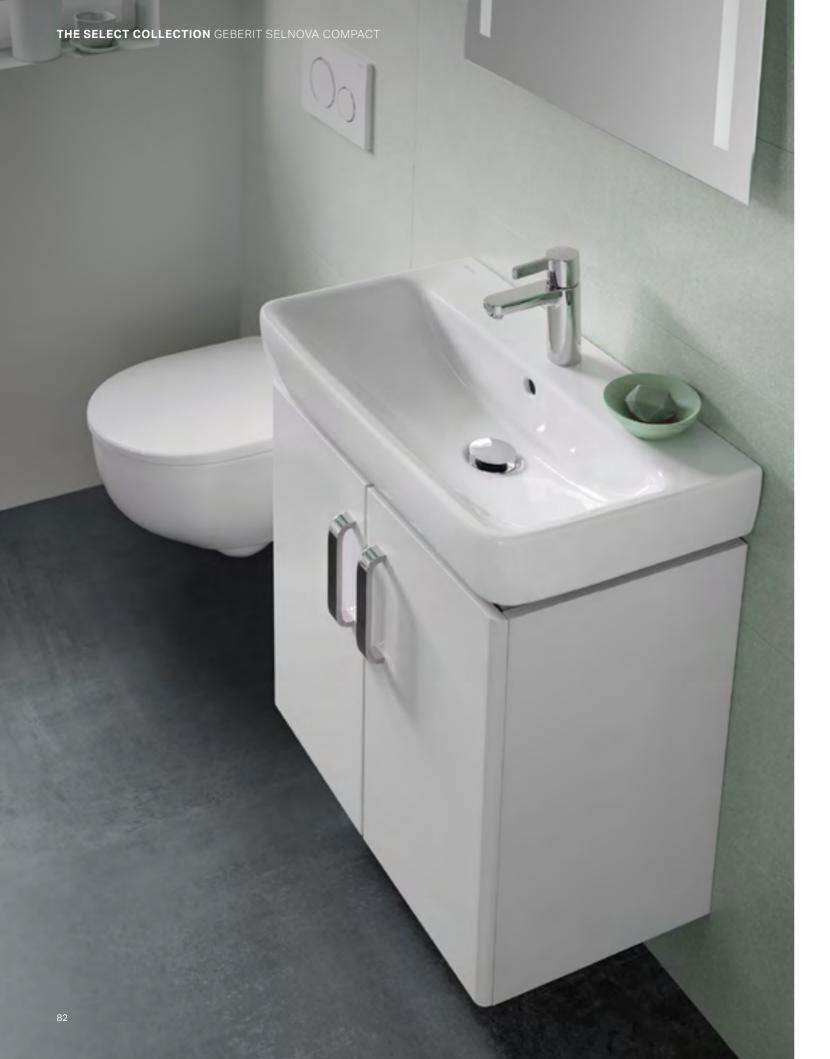

## SELNOVA COMPACT WASHBASINS

#### SMALL CAN BE BEAUTIFUL

The special Geberit Selnova Compact range offers ideal solutions for stylishly fitted out small bathrooms and guest toilets. As well as short projection toilets and bidets, the range includes handrinse basins with a compact depth and corner basins to save those crucial few centimetres which make such a difference in a small room.

The washbasin cabinets, available in white and grey gloss provide ample storage solutions when space is at a premium.