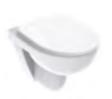

#### Wall-hung

Lifting the ceramic off the floor with a wall-hung toilet and concealing the cistern behind the wall makes the appearance of your bathroom tidier and more spacious. Wall-hung toilets have been a standard feature in modern bathrooms for decades and have proven their worth in millions of installations. Our Geberit Duofix frames offer a wall-hung solution for any bathroom, whether you need to squeeze a toilet under a window in a guest bathroom, or you want to give your family bathroom a modern update, there is a frame that's perfect for you.

#### WALL-HUNG

Wall-hung toilets free you from the bulky constraints of having a visible cistern sitting on the pan. They take up significantly less space, enabling you to add more storage solutions or allowing you to fit in that walk in shower you've always dreamed of.

Where space is at a premium, the use of a wall-hung option can liberate planning. The smart way to install sleek, modern looking wall-hung toilets is with Geberit Duofix frame systems which cleverly hide the cistern and frame behind the wall. You can also pair with a stylish flush plate of your choice.