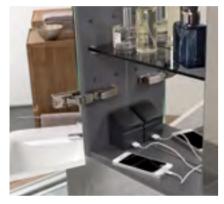

The cabinets impress both visually with their all-round mirroring and functionally with doors featuring internal mirrors, and a soft closing mechanism.

The elegant glass shelves are height adjustable. An interior power outlet is provided for hairdryers, electric toothbrushes and shavers.

## OPTION PLUS **MIRRORS AND MIRROR CABINETS**

for recharging mobile devices.

Interior power outlet with USB connection: Overhead LED cover for soft ambient lighting.

Generous space for cosmetic items.

Practical: includes a built in magnifying mirror and a magnetic holder.