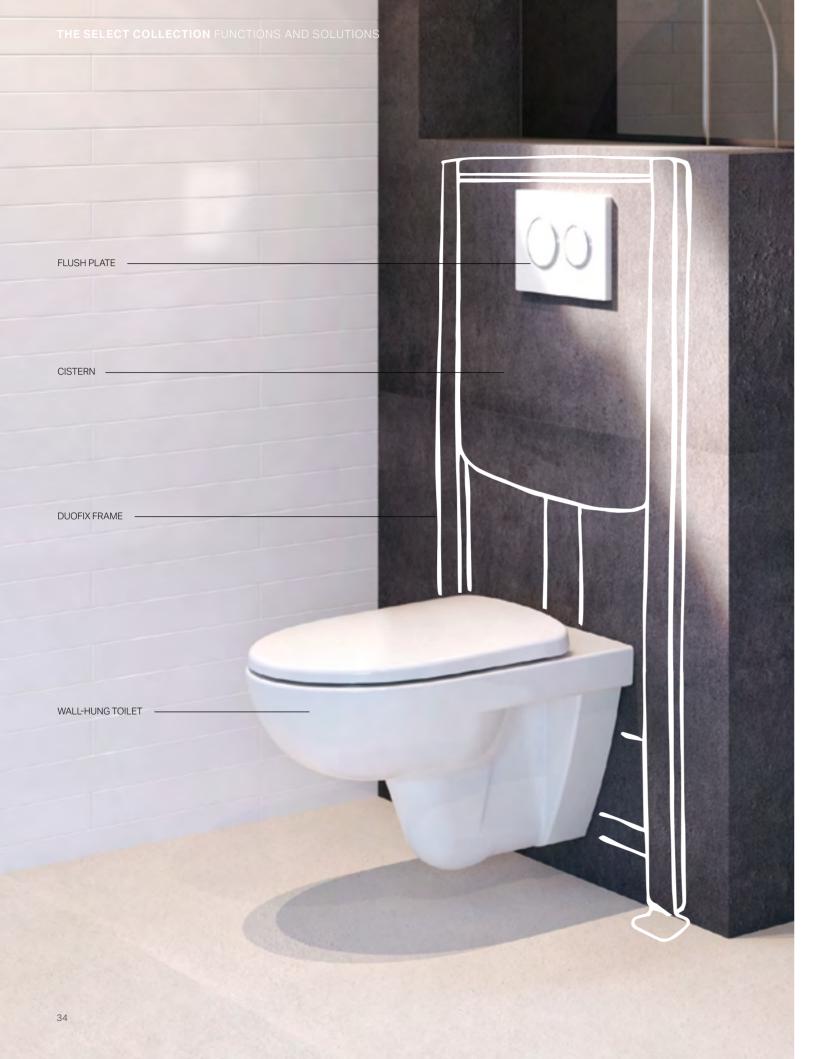

## WALL-HUNG TOILET SOLUTIONS

# **DUOFIX** FRAMES

Strong, secure and flexible, our frame systems sit within the wall and are bolted to the floor, supporting the sanitaryware and keeping it firmly in place.

With Geberit Duofix frames it's easy to create a great contemporary look in any size bathroom or cloakroom with our range of frames. Whether you want to fit a toilet under a window or give your built-in furniture a refresh with a wall-hung toilet, there is a frame suitable for you.