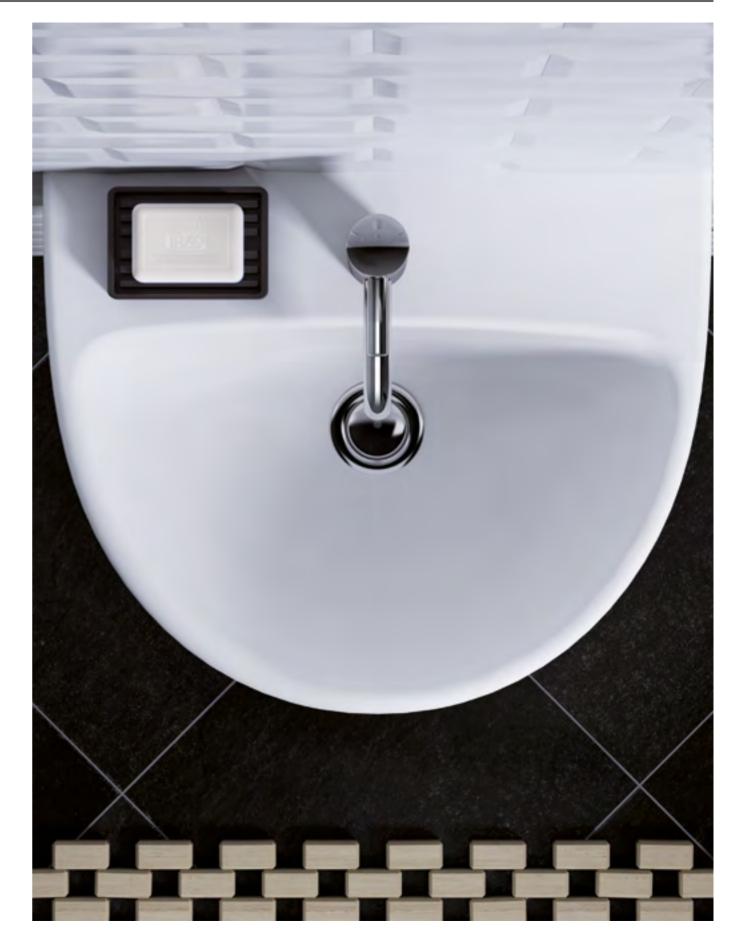

#### Sight

Keeping the bathroom spotless is a must because cleanliness and hygiene are important, especially in the bathroom. Tricky corners and difficult-to-reach places turn cleaning into a hassle so switching to simple, modern lines looks clean and up-to-date, and eliminates areas for dirt and bacteria to hide. Rimfree® technology applies these principles to the toilet for a hygienic flush every time.

# EASY TO CLEAN RIMFREE®

Keeping the bathroom spotless is a must, because cleanliness and hygiene are important, especially in the bathroom. Cleaning should not become a hassle where one has to deal with tricky corners and difficult to reach places. Most people would also rather avoid handling harsh cleaners. Modern bathrooms are neat and orderly so it comes as no surprise that this trend also applies to the toilets, with the introduction of Geberit Rimfree®.

Geberit has introduced a completely new and patented flush technology. The flow of water is controlled just before it reaches the ceramic pan. A flush guide sends the water stream along both sides to the exact area where it is needed for a clean and thorough flush.

www.geberit.co.uk

Common toilet pans depend on a flush rim which cannot easily be cleaned. Dirt and bacteria accumulate in this difficult to reach place resulting in unpleasant odours.

With the Geberit Rimfree® technology however, there is no rim. The smooth inner surface of a Geberit Rimfree® toilet pan is cleaned with one swipe. And best of all, you can immediately see if all dirt has been removed.