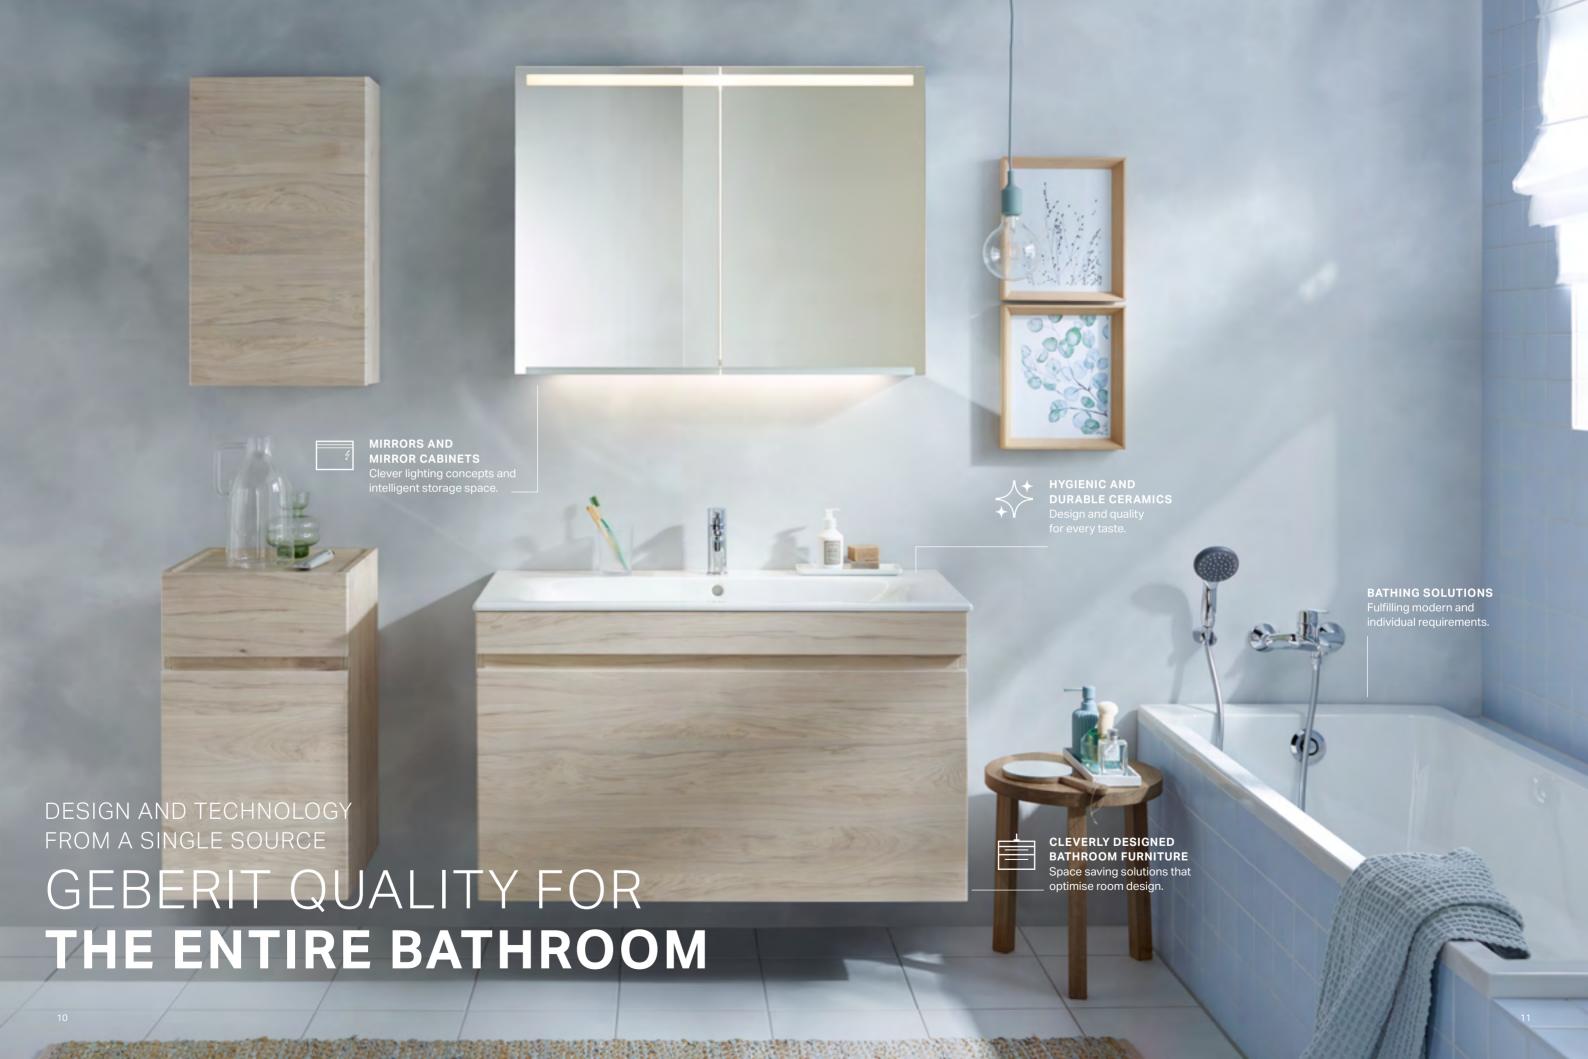

# THE PERFECT BALANCE. DESIGN MEETS FUNCTION

We use our passion for design and technology to inspire and excite people all over the world. By applying our vast Know-How and almost 150 years of experience, we ensure our products are not just beautiful to look at, but truly make life easier and more comfortable.

Responsibly made from fine and durable materials, Geberit products are a perfect balance of elegant design and outstanding function. They are easy to clean, easy to use and increase comfort.

Design Meets Function is the name given to this fusion of outstanding functionality with aesthetic design for the entire bathroom.

# INSPIRATIONAL BATHROOMS. DESIGNED FOR LIFE

Geberit is a European market leader in the field of sanitary products, providing outstanding added value in sanitary technology and bathroom products.

Geberit is a global ambassador for quality with sales offices in over 50 countries. There are 29 production sites worldwide, with headquarters in Rapperswil-Jona, Switzerland, where Caspar Melchior Albert Gebert founded the company in 1874.

# WE ALL NEED A LITTLE **SPACE**

For the vast majority of people, the bathroom is hardly a spacious room. At Geberit we understand that space can be limited and design with that in mind, ensuring that smaller spaces can perform as well as, and look just as good as larger ones. This is particularly true for cloakrooms and ensuites, where space-saving solutions need to be both functional and stylish, and so we develop products that maximise the available space and create more room for storage.

#### Storage solutions

At Geberit we develop products which ensure you have space for everything you want to store, without compromising on taste and design.

Our bathroom furniture ranges include perfectly fitting washbasin cabinets with plenty of storage space for narrow washbasins, and different washbasin shapes. This makes it possible to transform even small bathrooms, guest bathrooms and rooms with difficult layouts whilst creating crucial storage space using our space-saving designs.

#### Lighting

Lighting can affect our mood, and according to the Illuminating Engineering Society, the direction of a light source can transform a space and affect how a room might make us feel.

The IES advises, for instance, that lighting positioned above eye level can create a feeling of restraint, creating a more formal atmosphere. On the other hand, lighting positioned below eye level can invoke a feeling of individual importance and help establish a more informal setting. Meanwhile, exposure to harsh light sources, especially in the middle of the night can shock us and stimulate our sense of alertness, disturbing our natural sleeping patterns. Adding other sources of light such as an illuminated mirror cabinet can help switch the mood of your bathroom, from a bright space to start your day, to a relaxing environment to end your day.