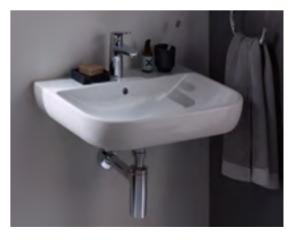

### SMYLE AND SMYLE SQUARE WASHBASINS

#### **CAPTIVATING LIGHTWEIGHT APPEARANCE**

Ornate lines, harmonious shapes and narrow rims characterise the washbasins of the Geberit Smyle Square complete bathroom series. They provide an exciting contrast to the generous shelf surfaces at the rear of the washbasins. The profile handles of the washbasin cabinets mirror the design of the washbasins and underline the harmonious appearance. The washbasins are available in many different sizes, as well as a handrinse basin with and without a tap hole. Geberit Smyle Square offers a wide range of solutions to meet all requirements in the modern bathroom.