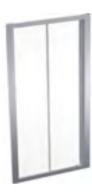

GEO SLIDING DOOR
The sliding door enclosure provides a very generous showering space. It can be used in a recess or, with the addition of a side panel, it can be positioned in a corner.

GEO QUADRANT
The quadrant enclosure provides a distinctive and welcoming corner shape, and creates a good sized showering area without taking up too much room.
Curved glass sliding doors are accessible from the front.