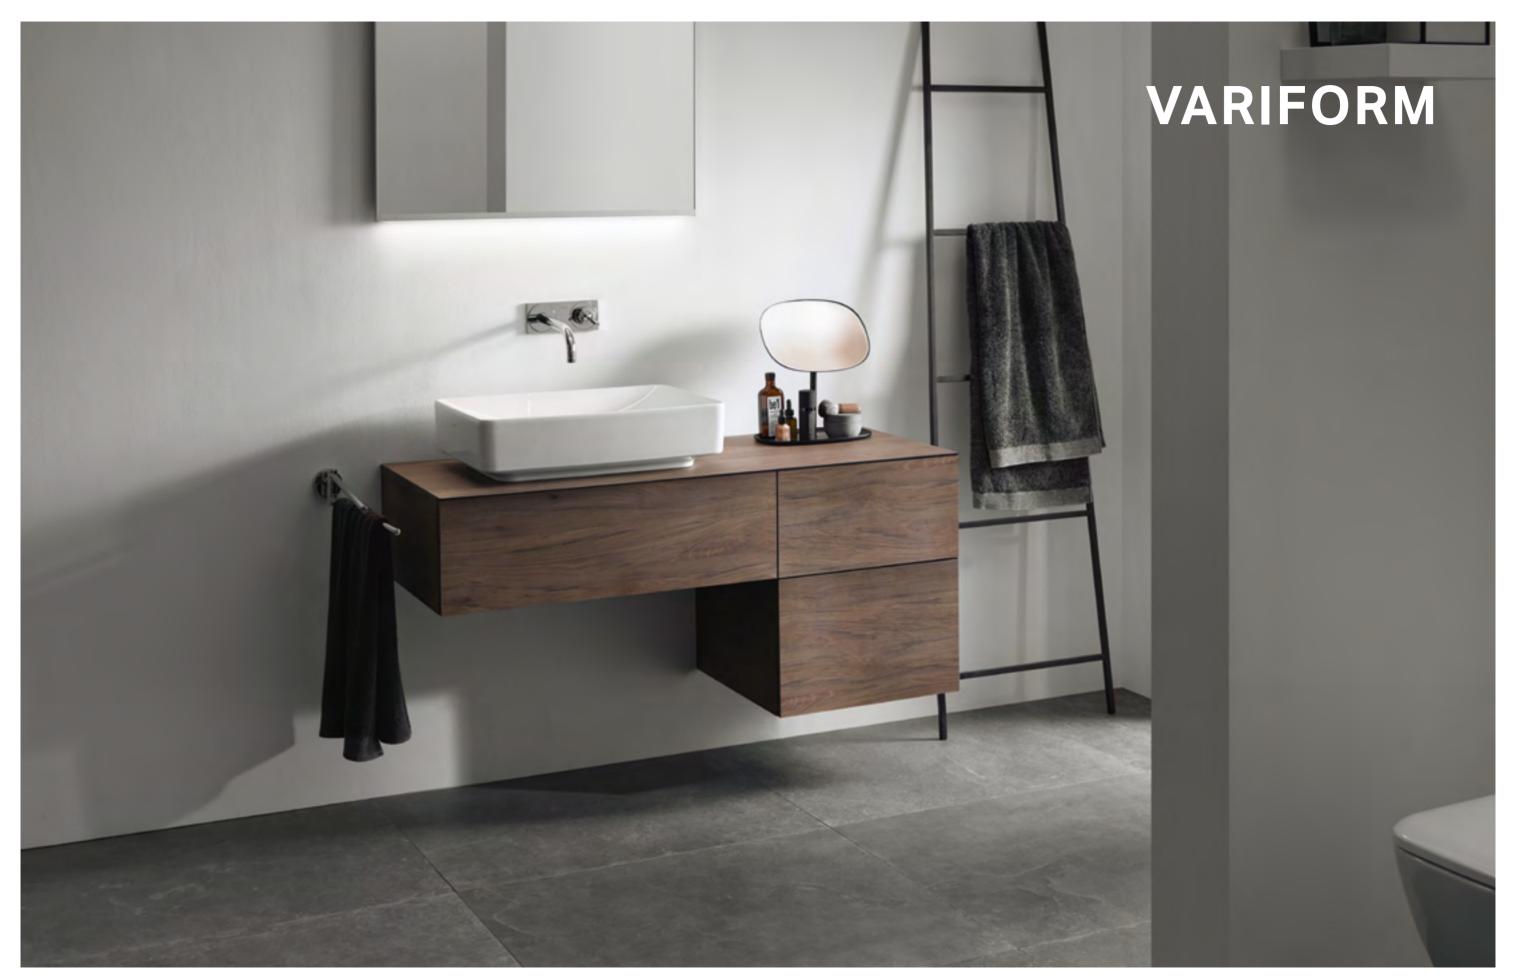

#### **FINISHES**

gloss coated

coated

high-gloss coated

textured melamine

49

The Geberit VariForm design concept is based on four basic geometric shapes; round, rectangle, oval and ellipse. Together with the VariForm bathroom furniture and its calm, understated design, the range now offers the creative freedom to design your bathroom exactly in line with your own individual wishes. Modular washbasin area solutions for absolute design freedom.

## VARIFORM MODERN WASHBASINS

#### THE LATEST DESIGN TRENDS MADE VERSATILE AND ERGONOMIC

The streamlined rims of Geberit VariForm washbasins are the perfect match for cutting edge bathroom designs. The countertop and lay-on washbasins are available both with and without a tap hole bench.

The tap can be installed as a deck-mounted tap on the ceramic, or the base panel, or alternatively, as a wall-mounted tap on the prewall installation. All Geberit VariForm models feature a generous basin depth to ensure freedom of movement in ergonomic conditions. Made from high quality sanitary ceramic, the washbasins are scratchproof and resistant to cracks, as well as easy to care for.