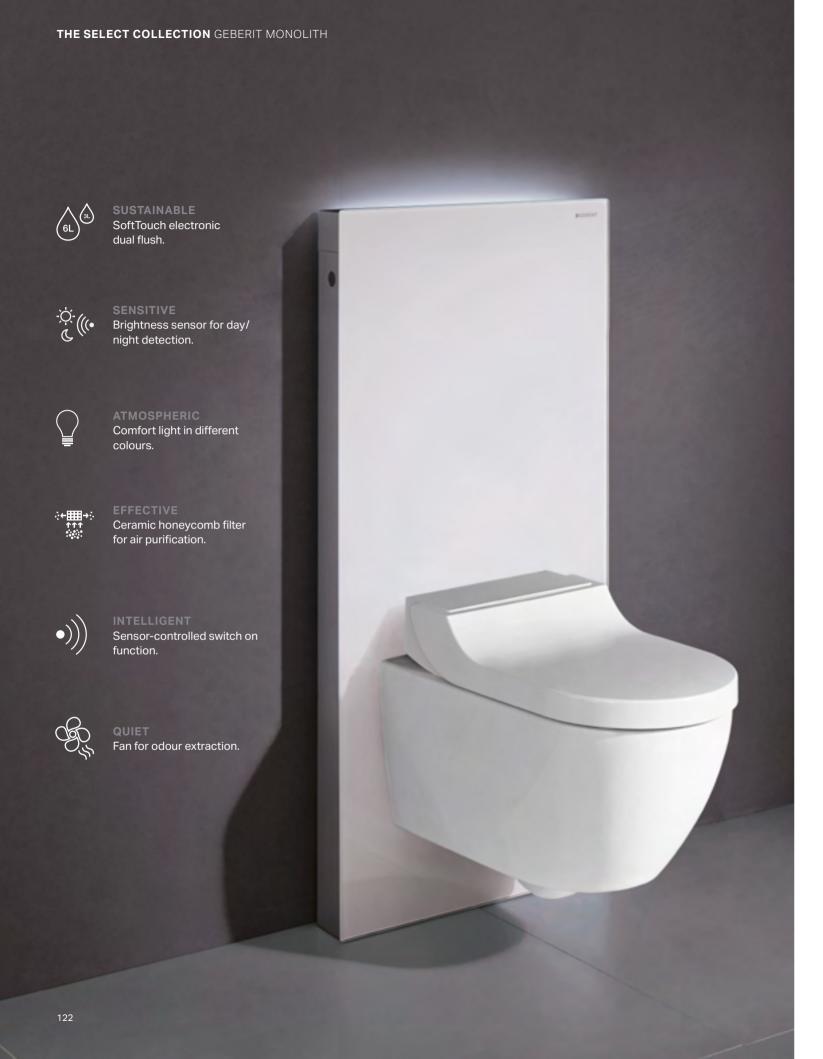

#### **FUNCTIONS FOR GREATER COMFORT**

The premium sanitary module Geberit Monolith Plus offers state-of-the-art flush technology for toilets. Flush actuation is triggered by gently pressing the sensor buttons. A discreet orientation light that you can configure in seven different colours according to your taste and mood also shows the way to the toilet at night. An integrated odour extraction unit absorbs odours directly in the toilets so that nothing can diminish the freshness of your bathroom.

#### **GREATER DESIGN FLEXIBILITY**

chrome to harmonise the lava, black and slate look finish variants.

The front cover is available in a range of finishes and colours. Finishes include concrete, slate-look stoneware and safety glass. The safety glass finish is available in; white, black, lava and sand grey.

The side cladding is beautifully matched to the desired front finish with an anodised colourless aluminium cladding. This complements the white, sand grey and concrete look and cladding in black