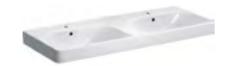

#### A VARIETY OF BASINS AND FURNITURE WITH CLEAR LINES

Featuring ceramic appliances with a clear, angular design and an attractive bathroom furniture range, Geberit Renova Plan offers varying design options. The slim washbasins with a narrow circumferential rim are available in many different sizes and are in line with the latest bathroom trends. The design versions with a shelf on one, or both sides are a big plus for extra storage space. Attractive double washbasins are also available.

#### **WASHBASINS WITH VANITY UNITS**

550, 600, 800 & 1000mm slim basin with one drawer vanity unit

1300mm slim double basin with 2 drawer vanity unit