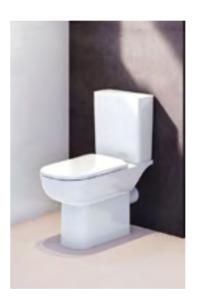

#### CHOOSE THE RIGHT SOLUTION FOR YOU

Do you remember when TVs were large, chunky and placed on a stand or cabinet? Now it's more likely to see them hung on a wall as it's not just technology that is constantly evolving, so too is furniture and home-product design. The latest must have for the bathroom is a back-to-wall or wall-hung toilet which transforms a room into a spacious, contemporary bathroom.

#### **CLOSE COUPLED**

A close coupled toilet is a more tradition solution. As you can see from the image the cistern is visible and sits on top of the pan, either with a lever or push button flush.

This is the ideal solution if you have a project with a modest budget.