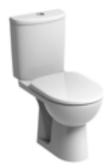

#### **CLOSE COUPLED**

A close coupled toilet is a more tradition solution. As you can see from the image the cistern is visible and sits on top of the pan, either with a lever or push button flush.

This is the ideal solution if you have a project with a modest budget.