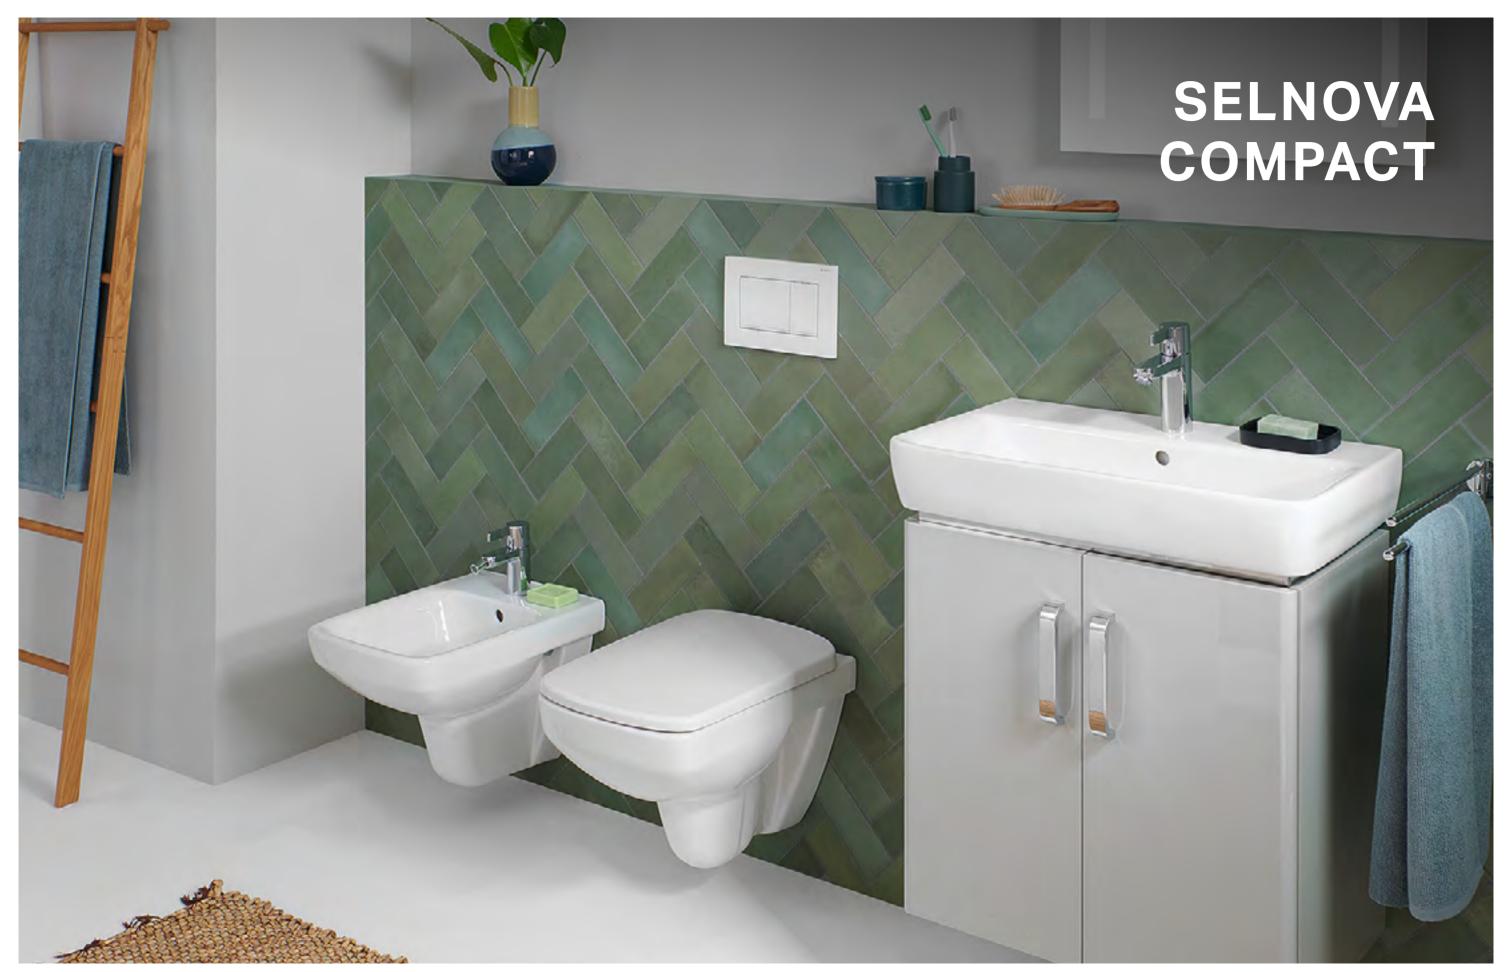

#### **FINISHES**

White, high coated gloss

coated

Light hickory, wood-textured

Hickory, wood-textured

The Geberit Selnova Compact range offers ideal solutions for stylishly fitted out small bathrooms and ensuites. Pleasant freedom of movement.

CLEANLINESS

ACCESSIBILITY

COMPACT OPTION

## SELNOVA COMPACT WASHBASINS

#### SMALL CAN BE BEAUTIFUL

The special Geberit Selnova Compact range offers ideal solutions for stylishly fitted out small bathrooms and guest toilets. As well as short projection toilets and bidets, the range includes handrinse basins with a compact depth and corner basins to save those crucial few centimetres which make such a difference in a small room.

The washbasin cabinets, available in white and grey gloss provide ample storage solutions when space is at a premium.