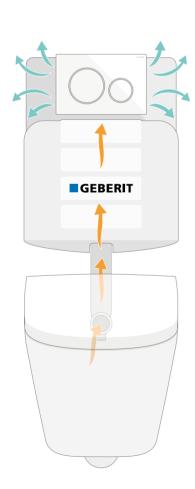

#### Smell

Bad odours in the bathroom are a universal problem and we all have our own ways of trying to get rid of them, from burning incense and spraying air fresheners to leaving windows open. Even the slightest odour can trigger associations, and we naturally associate fresh fragrances with cleanliness and hygiene.

Whereas air fresheners only mask odours temporarily and open windows can let in cold air, the Geberit DuoFresh module works without any undesired side effects. The odour extraction unit has a number of advantages; it starts automatically as soon as someone sits down on the toilet and the air is extracted directly from the toilet and returned to the room once it has been purified, meaning that odours don't spread throughout the bathroom. The DuoFresh module can be easily installed into any Geberit Sigma cistern and combined with virtually any flush plate in the Sigma range.