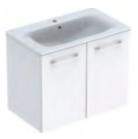

#### **FURNITURE**

450, 500mm cabinet with door

550, 600, 750, 900, 1200mm cabinet with 2 drawers

Low cabinet with 2 drawers

Low cabinet short projection with open shelves

Low cabinet short projection

Semi-tall cabinet

#### **FURNITURE**

750, 900mm 1 drawer cabinets

1200, 1350mm 2 drawer cabinets

1200, 1350mm 3 drawer cabinets