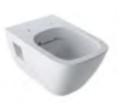

## WALL-HUNG TOILET SOLUTIONS

#### Wall-hung

Lifting the ceramic off the floor with a wall-hung toilet and concealing the cistern behind the wall makes the appearance of your bathroom tidier and more spacious. Wall-hung toilets have been a standard feature in modern bathrooms for decades and have proven their worth in millions of installations. Our Geberit Duofix frames offer a wall-hung solution for any bathroom, whether you need to squeeze a toilet under a window in a guest bathroom, or you want to give your family bathroom a modern update, there is a frame that's perfect for you.

#### WALL-HUNG

Wall-hung toilets free you from the bulky constraints of having a visible cistern sitting on the pan. They take up significantly less space, enabling you to add more storage solutions or allowing you to fit in that walk in shower you've always dreamed of.

Where space is at a premium, the use of a wall-hung option can liberate planning. The smart way to install sleek, modern looking wall-hung toilets is with Geberit Duofix frame systems which cleverly hide the cistern and frame behind the wall. You can also pair with a stylish flush plate of your choice.