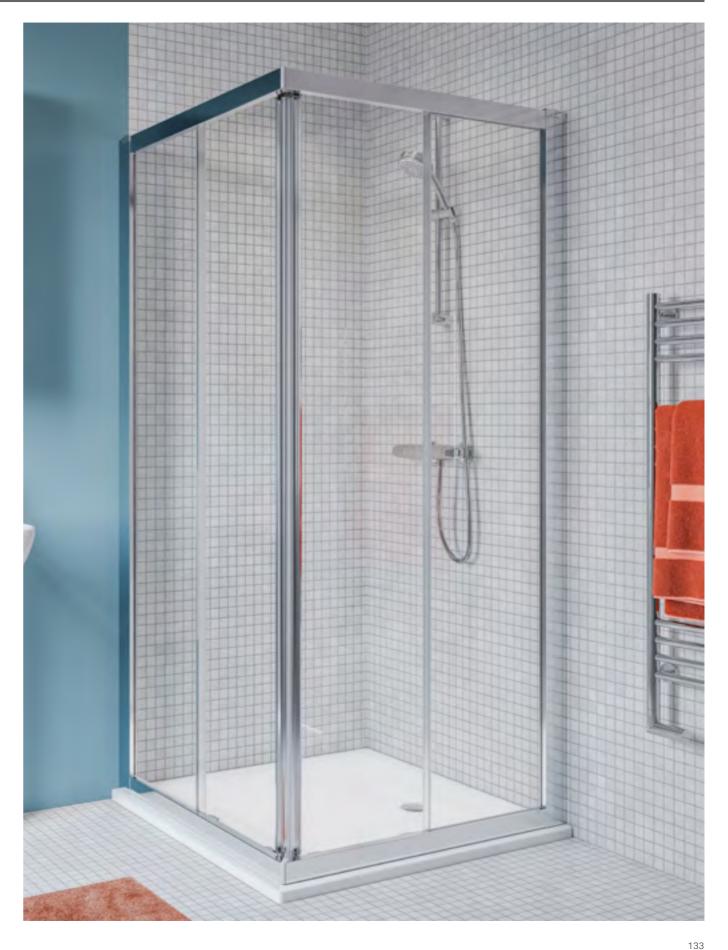

#### **MONOLITH PLUS**

Floor standing Monolith Plus 101mm

Wall-hung Monolith Plus 101mm

Floor standing Monolith Plus 114mm

Wall-hung Monolith Plus 114mm

The bathroom should be a reflection of both practicality and style. The Geberit Geo series provides a core range of framed shower enclosure products which deliver clear space saving solutions and outstanding value.

Excelling with its simple, stylish and practical design flexibility, Geo Showering offers quality and practicality in one enhanced solution.

PROFILE HANDLE DESIGN
Minimalistic profile handle design on all sliding partitions provides easy cleaning and increased stability.

PROCLEAN GLASS COATING
Proclean glass coating creates surface
tension, making the glass easier to clean
and also reducing the build up of water
marks, limescale and soap scum.

SPRING LOADED BUFFERS
Provide an enhanced cushioning effect
for improved acoustics when opening
and closing the shower door, as well as
smoother action when using the shower
enclosure.

GEO PIVOT DOOR

The pivot door is ideal where space is available for an outward opening door, and can be used in a recess or with a side panel. It features a robust rise and fall pivoting system which adds rigidity and durability to the door opening.

GEO SLIDING DOOR
The sliding door enclosure provides a very generous showering space. It can be used in a recess or, with the addition of a side panel, it can be positioned in a corner.

GEO QUADRANT
The quadrant enclosure provides a distinctive and welcoming corner shape, and creates a good sized showering area without taking up too much room.
Curved glass sliding doors are accessible from the front.

ROLLER SYSTEM
Enhanced traction across the upper and lower profiles of the shower enclosure, delivering improved acoustic benefits and a smoother door glide.

**REVERSIBILITY**Doors and panels can be reversed for both left hand and right hand applications.

GLASS THICKNESS
6mm glass thickness as standard
across all enclosures with 8mm upgrade
available on sliding doors

GEO CORNER ENTRY
Sliding corner entry access doors
provide extra showering space and
make the corner entry enclosure an
excellent alternative to a quadrant.

GEO BATH SCREEN
Designed for an over bath shower.
The single panel bath screen hinges through 180° for easy access and cleaning. It can be fitted onto either a left or right hand wall.

#### **6MM GLASS**

760, 800 & 900mm Pivot Door

800 & 900mm Quadrant

800 & 900mm Corner Entry

760, 800 & 900mm Bifold Door

1000, 1100, 1200, 1400, 1500, 1600 & 1700mm Sliding Door

**6MM GLASS** 

760, 800 & 900mm Side Panel

800mm Single Panel Bath Screen

**8MM GLASS** 

1200,1400 & 1500mm Sliding Door

800, 900, 1000, 1100, 1200 & 1400mm Walk-In Panel

Illuminated mirrors and mirror cabinets are a real focal point in the bathroom. The Geberit Option series offers a comprehensive selection that provides the perfect soft light for your bathroom routine. **Creating washbasin centre pieces in any bathroom.** 