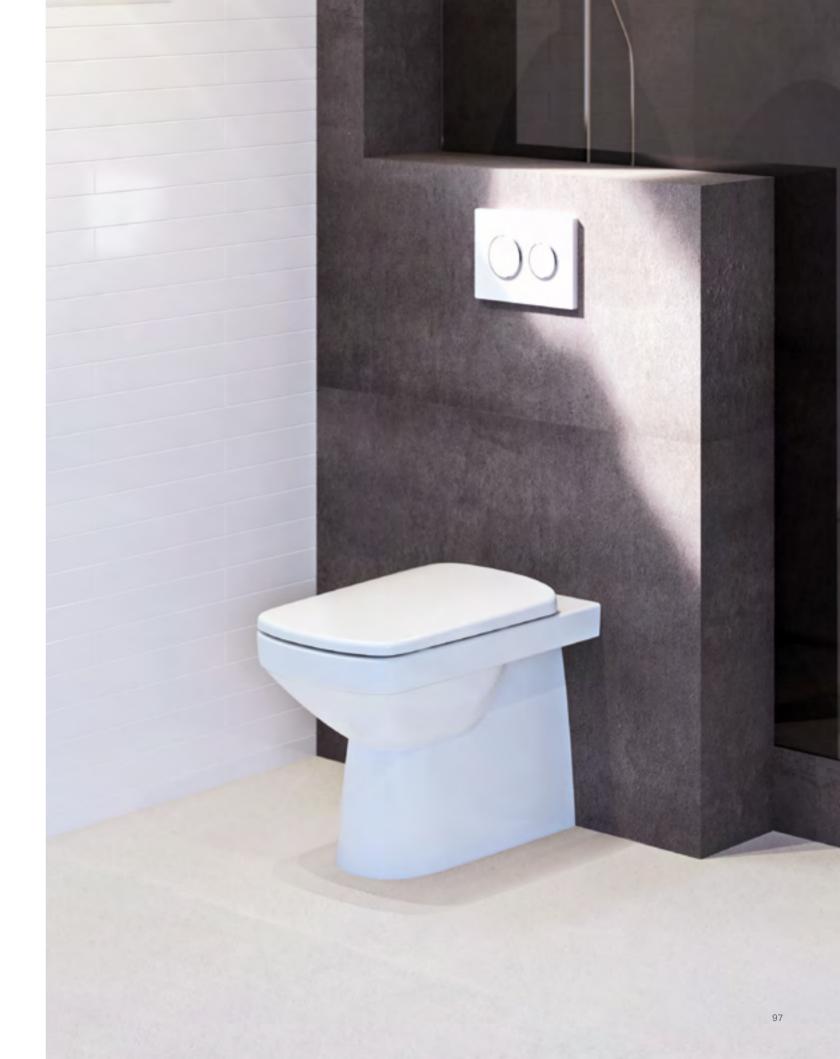

#### Wall-hung

Lifting the ceramic off the floor with a wall-hung toilet and concealing the cistern behind the wall makes the appearance of your bathroom tidier and more spacious. Wall-hung toilets have been a standard feature in modern bathrooms for decades and have proven their worth in millions of installations. Our Geberit Duofix frames offer a wall-hung solution for any bathroom, whether you need to squeeze a toilet under a window in a guest bathroom, or you want to give your family bathroom a modern update, there is a frame that's perfect for you.

#### WALL-HUNG

Wall-hung toilets free you from the bulky constraints of having a visible cistern sitting on the pan. They take up significantly less space, enabling you to add more storage solutions or allowing you to fit in that walk in shower you've always dreamed of.

Where space is at a premium, the use of a wall-hung option can liberate planning. The smart way to install sleek, modern looking wall-hung toilets is with Geberit Duofix frame systems which cleverly hide the cistern and frame behind the wall. You can also pair with a stylish flush plate of your choice.