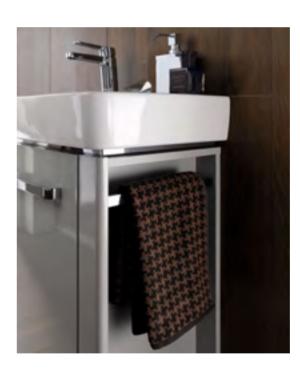

#### **FURNITURE**

500mm vanity with towel rail

450, 500, 550 & 600mm vanity

650mm vanity

450 & 700mm corner vanity

450, 500, 550 & 600mm plinths

Feet set