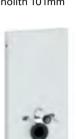

#### **FINISHES**

CLASSIC

White alpine

COMFORT

White glass

White alpine

Stainless steel brushed

Geberit Monolith sanitary modules offer new possibilities for bathroom design. With elegant surfaces and surprising functions. For designer bathrooms.

# MONOLITH A SHINING LIGHT IN THE BATHROOM

#### **FUNCTIONS FOR GREATER COMFORT**

The premium sanitary module Geberit Monolith Plus offers state-of-the-art flush technology for toilets. Flush actuation is triggered by gently pressing the sensor buttons. A discreet orientation light that you can configure in seven different colours according to your taste and mood also shows the way to the toilet at night. An integrated odour extraction unit absorbs odours directly in the toilets so that nothing can diminish the freshness of your bathroom.