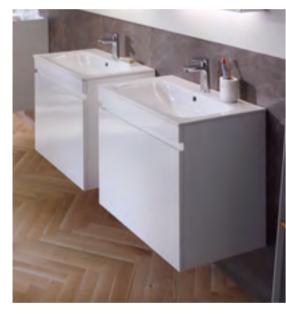

# RENOVA PLAN WASHBASINS

#### A VARIETY OF BASINS AND FURNITURE WITH CLEAR LINES

Featuring ceramic appliances with a clear, angular design and an attractive bathroom furniture range, Geberit Renova Plan offers varying design options. The slim washbasins with a narrow circumferential rim are available in many different sizes and are in line with the latest bathroom trends. The design versions with a shelf on one, or both sides are a big plus for extra storage space. Attractive double washbasins are also available.