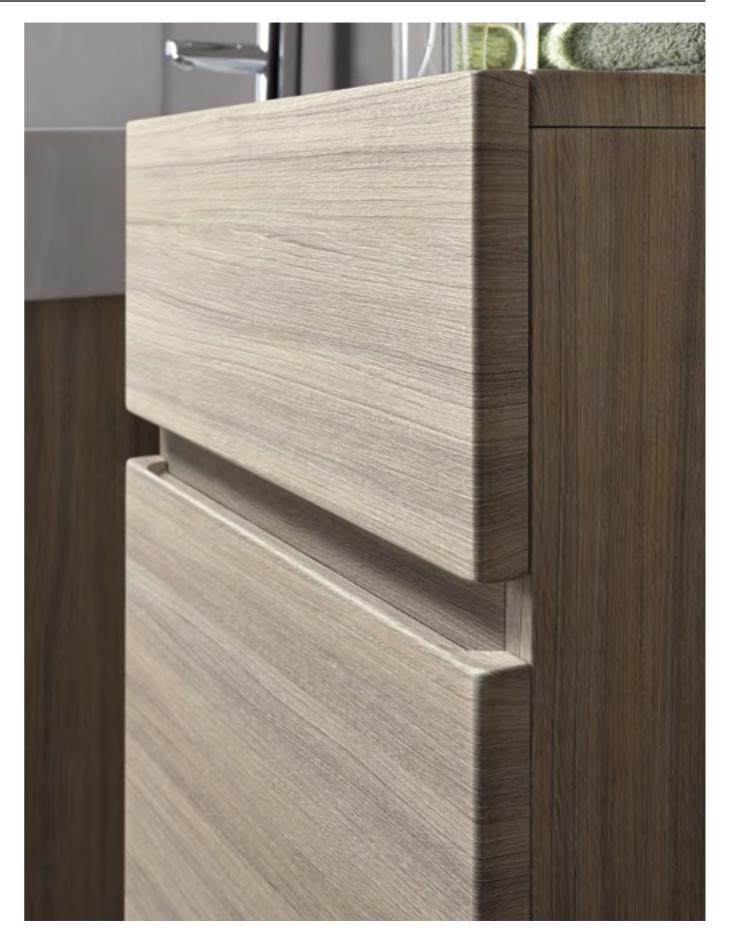

#### **SLEEK AND ELEGANT**

The new, sleek, Geberit Selnova Square S washbasins combine a clear rectangular design with an organically shaped inner basin. They form a perfect unit with their washbasin cabinets, matching bathroom furniture and mirrors.

#### GEBERIT **SELNOVA SQUARE S** | RANGE OVERVIEW

#### **WASHBASINS WITH VANITY UNITS**

550, 600, 800 & 1000mm slim basin with 2 drawer vanity

550 & 600mm slim basin with 1 door vanity

800 & 1000mm slim basin with 2 door vanity

#### **FURNITURE**

650mm low cabinet with 1 door

850mm medium cabinet with 1 door

600 & 800mm mirror cabinet with 1 door

Lamp for mirror cabinet, chrome finish

#### **FINISHES**

White, high coated gloss

coated

Light hickory, wood-textured

Hickory, wood-textured

The Geberit Selnova Compact range offers ideal solutions for stylishly fitted out small bathrooms and ensuites. Pleasant freedom of movement.