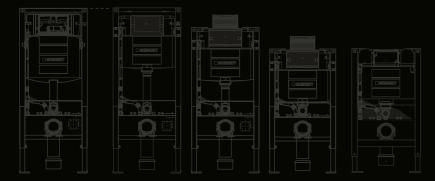

### Where there's a wall, there's a way.

The intelligently hidden benefits of Geberit Duofix cover every bathroom requirement. Our wall-hung technology has transformed the look of the modern bathroom, with strong, supportive frames securely bolted to the floor and neatly concealed behind the wall, providing the perfect solution for every bathroom or cloakroom, even under windows and sloping ceilings. With simple installation and tool-free maintenance the Geberit Duofix not only provides a neat, modern finish for the user, but an easy installation for the installer.

- · Frames in various heights, depths and functionalities
- Suitable for WCs, washbasins, urinals and Geberit electronic tap systems
- Geberit Duofix WC is tested to withstand 400Kg of weight
- · Easy installation with only four fixing points
- Pre-wall fixing brackets with adjustable 90° drainage bend included
- · Spare parts availability guaranteed for 25 years