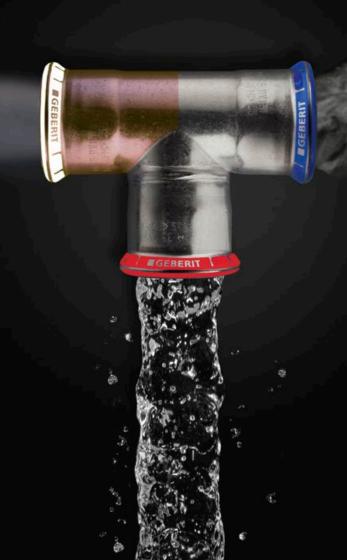

### Making more reliable connections.

Wherever reliability, safety and consistency are required, Geberit Supply Systems can supply a more effective answer.

Water, gas, compressed air, energy, cooling, you name it, Geberit can connect it, forming a consistently dependable transportation solution.

Geberit Mapress is the pipe pressing system you can press into action everywhere. With a wide range of materials and seal rings, it provides a specialist fit-and-forget solution for all applications where speed and safety, flexibility and efficiency are of the highest priority. Because it can be fixed wet with no draining needed and there is no cooling down required, it dramatically cuts installation time and downtime, ensuring a safe, long-lasting connection every time.