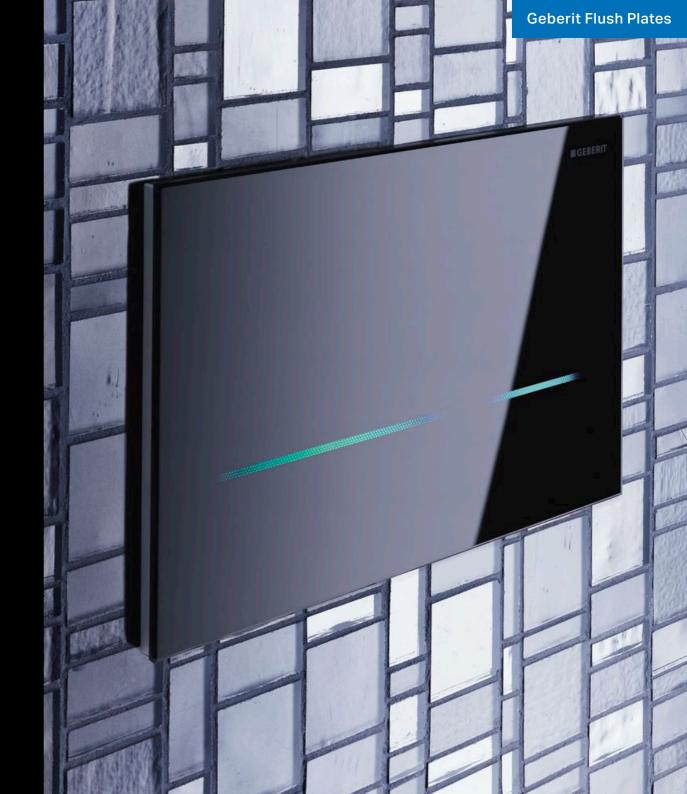

# The perfectly designed, perfect finishing touch.

Geberit flush plates are the definitive finishing touch for any bathroom, combining visual elegance with innovative manual, electronic or pneumatic actuation and effortlessly stylish designs, colours and finishes. Made to last in durable, easy to clean materials, they combine aesthetics with advanced functionality, such as a hidden odour extraction unit, touchless technology and bespoke solution options.