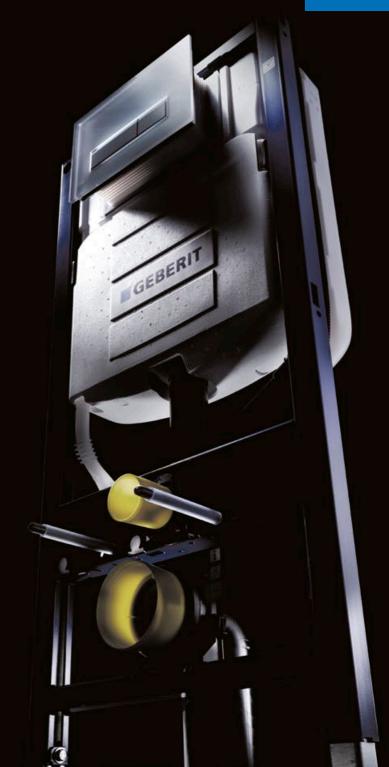

### Where there's a wall, there's a way.

The intelligently hidden benefits of Geberit Duofix cover every bathroom requirement. Our wall-hung technology has transformed the look of the modern bathroom, with strong, supportive frames securely bolted to the floor and neatly concealed behind the wall, providing the perfect solution for every bathroom or cloakroom, even under windows and sloping ceilings. With simple installation and tool-free maintenance the Geberit Duofix not only provides a neat, modern finish for the user, but an easy installation for the installer.

- · Frames in various heights, depths and functionalities
- Suitable for WCs, washbasins, urinals and Geberit electronic tap systems
- Geberit Duofix WC is tested to withstand 400Kg of weight
- · Easy installation with only four fixing points
- Pre-wall fixing brackets with adjustable 90° drainage bend included
- · Spare parts availability guaranteed for 25 years