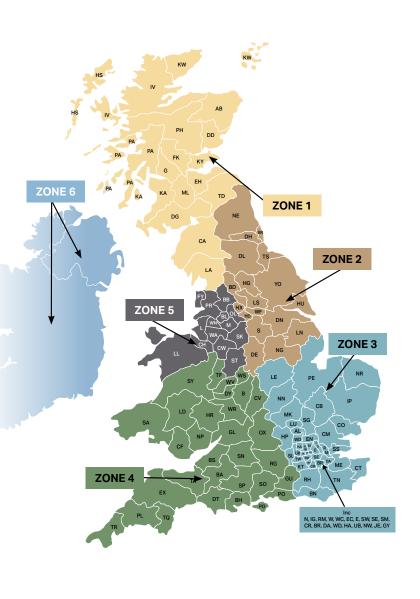

Please locate your postcode on the map below and cross check the matrix to understand your cut-off date/time for orders and the revised delivery schedule during this period.

## MAY BANK HOLIDAYS 2025 ORDERING AND DELIVERY DATES

| UK              |                         |                                  |
|-----------------|-------------------------|----------------------------------|
| ZONE            | CUT OFF DATE<br>BY NOON | DELIVERY DETAILS                 |
| 5               | Friday 25/04            | Thursday 01/05 / Friday 02/05    |
| 1&2             | Monday 28/04            | Tuesday 06/05 / Wednesday 07/05  |
| 6               | Monday 28/04            | W/C 05/05                        |
| 3               | Tuesday 29/04           | Tuesday 06/05 / Wednesday 07/05  |
| 4               | Wednesday 30/04         | Wednesday 07/05 / Thursday 08/05 |
| 5               | Thursday 01/05          | Thursday 08/05 / Friday 09/05    |
|                 | Monday 05/05            | OFFICE CLOSED - BANK HOLIDAY     |
| As normal until |                         |                                  |
| 5               | Friday 16/05            | Thursday 22/05 / Friday 23/05    |
| 1&2             | Monday 19/05            | Tuesday 27/05 / Wednesday 28/05  |
| 6               | Monday 19/05            | W/C 26/05                        |
| 3               | Tuesday 20/05           | Tuesday 27/05 / Wednesday 28/05  |
| 4               | Wednesday 21/05         | Wednesday 28/05 / Thursday 29/05 |
| 5               | Thursday 22/05          | Thursday 29/05 / Friday 30/05    |
|                 | Monday 26/05            | OFFICE CLOSED - BANK HOLIDAY     |