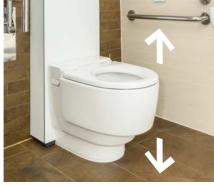

#### **ADJUSTABLE HEIGHT**

Geberit AquaClean Mera Care (with a height range of 440-560mm) is flexible to accommodate specific seat height requirements at installation, thanks to the in-built height adjustable stainless

#### Adjustable height

Geberit AquaClean Mera Care (with a height range of 440 - 460mm) is flexible to accommodate specific seat height requirements at installation, thanks to the in-built height adjustable powder coated frame.

#### **SEAT HEIGHT OPTION**

Adjustable from 440 - 560mm at installation

**↑ ADJUSTABLE HEIGHT** 