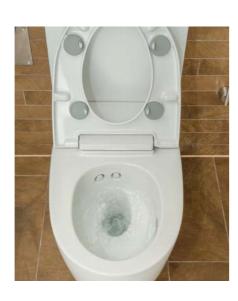

#### WhirlSpray shower technology

With five adjustable shower pressure settings.

#### Rimless ceramic pan

With TurboFlush technology.

#### RIMFREE CERAMIC PAN

The Rimfree® ceramic pan ensures perfect hygiene. Thanks to its optimised water guide, the entire inner ceramic surface is completely rinsed, for much easier cleaning. Also since the pan is rimless, there are no hidden areas where deposits can build up.