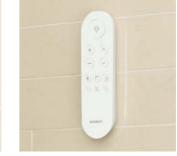

#### TOUCH-FREE OPERATION

With the touchless remote, using the Geberit AquaClean Mera Care can be completely hands-free. A sensor detects movement and automatically starts the washing and drying sequence. All functions will only operate when you are seated. It will even flush the shower toilet automatically before the wash cycle – easy, private and convenient.

#### PERSONALISED COMFORT

With the enhanced memory function on the remote control, you can select your own programme and store it, so that it can be used again and again. For added convenience, once saved the settings can be activated by the opto-remote or control panel. The remote also includes a button for flushing.

#### TOTAL CONTROL

The wash and dry cycle can be easily activated by either the push-button control panel located to the side of the toilet, or the remote control, providing you with maximum control.

#### **REMOTE CONTROL**

- 1. Start/stop shower
- 2. Spray intensity
- 3. Spray arm position/ Oscillating spray
- 4. Lady shower
- 5. Dryer
- 6. Flush actuation
- 7. User profiles (1-3)
- → Spray functionality with comfort settings thatcan each be individually set to five levels.
- → Three user profiles can be saved individually.
- → Option to make individual settings with the display on the rear side.