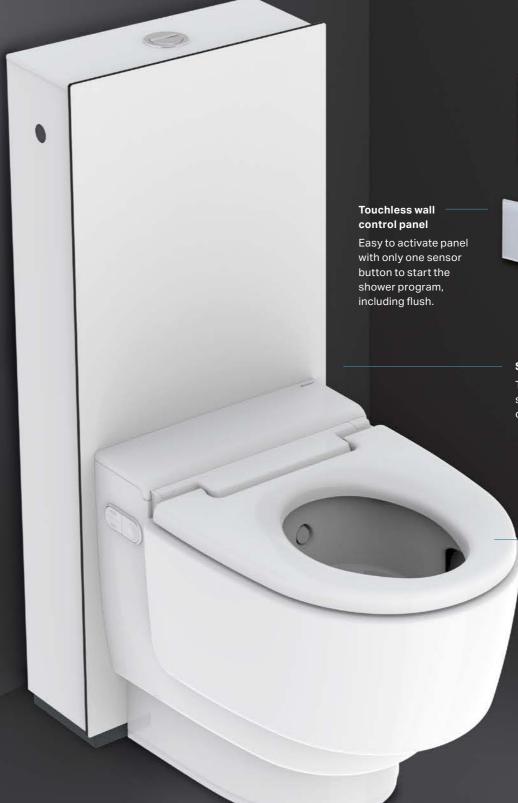

#### TOUCHLESS WALL CONTROL PANEL

Easy to activate panel with only one sensor button to start the shower program, including flush.