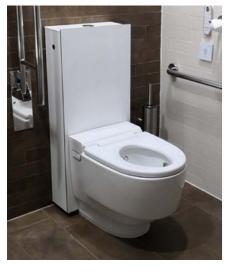

GEBERIT AQUACLEAN MERA CARE SHOWER TOILET

#### THE GEBERIT AQUACLEAN MERA CARE

## DESIGNED TO MAKE A DIFFERENCE

The Geberit AquaClean Mera Care shower toilet is designed to put you in control. Its innovative features include a hybrid hot water system with continuous flow heater and a water storage heater that guarantees warm water even if the wash is run one after another. The 50 second wash cycle draws from the warmed tank of water and the continuous flow heater on the first use, this can be followed by another minute of wash with warm water directly from the continuous flow heater, whilst the water storage tank refills. Thanks to this technology you'll always have a warm water wash and the confidence to feel clean. Warm air drying will leave you clean and fresh, along with a