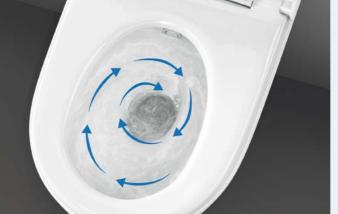

#### Rimless ceramic pan

With TurboFlush technology.

#### RIMFREE CERAMIC PAN

The Rimfree® ceramic pan ensures perfect hygiene. Thanks to its optimised water guide, the entire inner ceramic surface is completely rinsed, for much easier cleaning. Also since the pan is rimless, there are no hidden areas where deposits can build up.