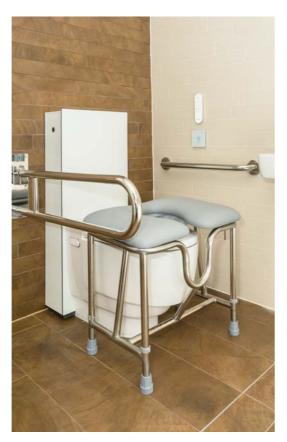

## SUITABLE ACCESSORIES

QUALITY PRODUCTS FOR

LONG-TERM SUPPORT

To ensure an all round comfortable experience Geberit AquaClean Mera Care can be used in conjunction with sani commode chairs and wall mounted grab rails, ensuring a feeling of well-being and offering added comfort and convenience.

SANI COMMODE CHAIRS FOR ADDED ASSISTANCE

A range of sani commode chairs are available and compatible with the Geberit AquaClean Mera Care.

WALL MOUNTED GRAB RAILS
FOR ADDITIONAL SUPPORT

Grab rails provide extra support when seating and raising.