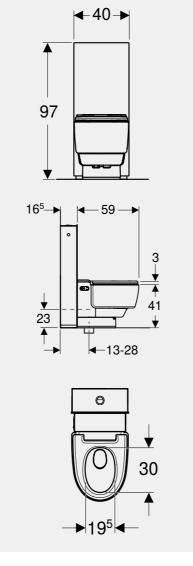

## TECHNICAL INFORMATION

#### EASY TO INSTALL, **EVEN IN WET ROOMS**

| Product code                                                             | 146.242.11.1  |  |
|--------------------------------------------------------------------------|---------------|--|
| Colour                                                                   | White         |  |
| Protection class                                                         | 1             |  |
| Protection degree                                                        | IPX4          |  |
| Nominal voltage (V)                                                      | 230 V AC      |  |
| Mains frequency (Hz)                                                     | 50 Hz         |  |
| Power consumption (W)                                                    | 2000 W        |  |
| Power consumption standby (W)                                            | ≤ 0.5 W       |  |
| Flow pressure (bar)                                                      | 0.5-10 bar    |  |
| Flow pressure (kPa)                                                      | 50-1000 kPa   |  |
| Operating temperature (°C)                                               | 5-40 °C       |  |
| Water temperature, adjustment range (°C)                                 | 34-40 °C      |  |
| Flush volume, factory setting (I)                                        | 6 and 4 l     |  |
| Air volume flow rate, dryer (m³/h)                                       | 8.1 m³/h      |  |
| Air volume flow rate, odour extraction (m³/h)                            | 6 m³/h        |  |
| Calculated flow rate (I/s)                                               | 0.03 l/s      |  |
| Flow rate, anal shower (I/min)                                           | 1.1-2.0 l/min |  |
| Minimum flow pressure for calculated flow rate (bar)                     | 0.5 bar       |  |
| Flow rate, lady shower (I/min)                                           | 0.4-0.7 l/min |  |
| Minimum flow pressure for calculated flow rate (kPa)                     | 50 kPa        |  |
| Washing time per activation                                              | 30-50 s       |  |
| Maximum load WC seat                                                     | 30 stone      |  |
| Geberit AquaClean Mera Care must be connected to the mains water supply. |               |  |

Geberit AquaClean Mera Care must be connected to the mains water supply, can also be connected to a tank fed system.