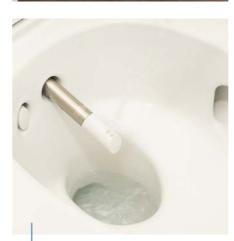

#### WhirlSpray shower technology

With five adjustable shower pressure settings.

#### Adjustable spray arm

The position of the spray arm and the intensity of the shower spray can be personalised.

#### Oscillating spray

The slight movement of the shower spray ensures a feeling of exceptional cleanliness.

#### Gentle intimate hygiene

Gentle cleaning of sensitive intimate areas with pure water.