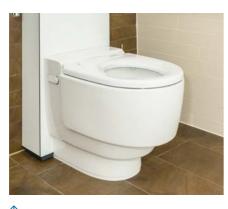

#### Rimless ceramic pan

With TurboFlush technology.

#### KERATECT GLAZE

The ceramic pan is covered in a special glaze called KeraTect® which creates a virtually non-porous surface that is very easy to clean. Not only does this make the surface more hygienic but also more durable and scratch proof.

#### RIMFREE CERAMIC PAN

The Rimfree® ceramic pan ensures perfect hygiene. Thanks to its optimised water guide, the entire inner ceramic surface is completely rinsed, for much easier cleaning. Also since the pan is rimless, there are no hidden areas where deposits can build up.