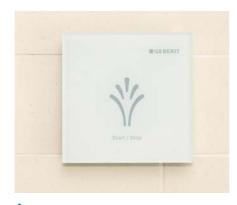

#### TOUCHLESS WALL CONTROL PANEL

Easy to activate panel with only one sensor button to start the shower program, including flush.