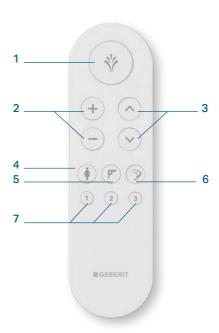

#### **REMOTE CONTROL**

- 1. Start/stop shower
- 2. Spray intensity
- 3. Spray arm position/ Oscillating spray
- 4. Lady shower
- 5. Dryer
- 6. Flush actuation
- 7. User profiles (1-3)
- → Spray functionality with comfort settings thatcan each be individually set to five levels.
- → Three user profiles can be saved individually.
- → Option to make individual settings with the display on the rear side.