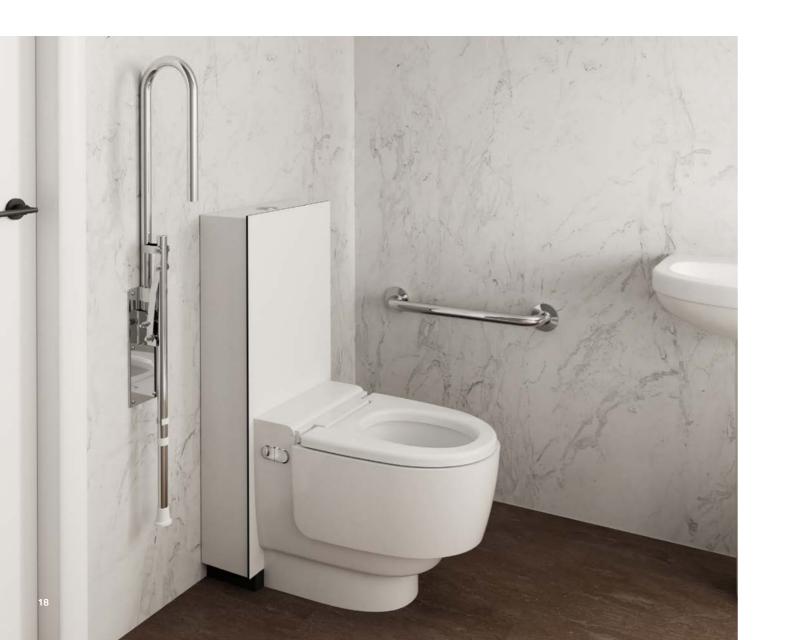

## SUITABLE ACCESSORIES

QUALITY PRODUCTS FOR

LONG-TERM SUPPORT

To ensure an all round comfortable experience Geberit AquaClean Mera Care can be used in conjunction with sani commode chairs and wall mounted grab rails, ensuring a feeling of well-being and offering added comfort and convenience.

SANI COMMODE CHAIRS FOR ADDED ASSISTANCE

A range of sani commode chairs are available and compatible with the Geberit AquaClean Mera Care.

WALL MOUNTED GRAB RAILS
FOR ADDITIONAL SUPPORT

Grab rails provide extra support when seating and raising.