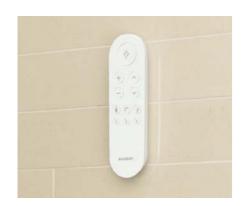

#### TOUCH-FREE OPERATION

With the touchless remote, using the Geberit AquaClean Mera Care can be completely hands-free. A sensor detects movement and automatically starts the washing and drying sequence. All functions will only operate when you are seated. It will even flush the shower toilet automatically before the wash cycle – easy, private and convenient.

#### PERSONALISED COMFORT

With the enhanced memory function on the remote control, you can select your own programme and store it, so that it can be used again and again. For added convenience, once saved the settings can be activated by the opto-remote or control panel. The remote also includes a button for flushing.

#### TOTAL CONTROL

The wash and dry cycle can be easily activated by either the push-button control panel located to the side of the toilet, or the remote control, providing you with maximum control.

#### **REMOTE CONTROL**

- 1. Start/stop shower
- 2. Spray intensity
- 3. Spray arm position/ Oscillating spray
- 4. Lady shower
- 5. Dryer
- 6. Flush actuation
- 7. User profiles (1-3)
- → Spray functionality with comfort settings thatcan each be individually set to five levels.
- → Three user profiles can be saved individually.
- → Option to make individual settings with the display on the rear side.

#### Flush actuation from remote control

Manual flushing can be activated by pushing the new flush button on the remote control for a full flush (6 litres).

MANUAL FLUSH
VIA REMOTE CONTROL

Manual flushing can be activated by pushing the flush button on the remote control for a full flush (6 litres).

**FIXED SEAT NO LID** 

The enhanced toilet seat buffers are designed to withstand lateral forces.