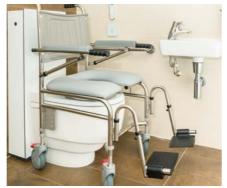

#### **ADJUSTABLE HEIGHT**

Geberit AquaClean Mera Care (with a height range of 440-560mm) is flexible to accommodate specific seat height requirements at installation, thanks to the in-built height adjustable stainless

#### Adjustable height

Geberit AquaClean Mera Care (with a height range of 440 - 460mm) is flexible to accommodate specific seat height requirements at installation, thanks to the in-built height adjustable powder coated frame.

#### Shower chair mode

The shower chair mode can be switched on or off depending on the user's needs.

#### Fixed seat no lid

The toilet seat fittings are designed to withstand lateral forces giving the user complete peace of mind.

## SUITABLE ACCESSORIES

QUALITY PRODUCTS FOR

LONG-TERM SUPPORT

To ensure an all round comfortable experience Geberit AquaClean Mera Care can be used in conjunction with sani commode chairs and wall mounted grab rails, ensuring a feeling of well-being and offering added comfort and convenience.

SANI COMMODE CHAIRS FOR ADDED ASSISTANCE

A range of sani commode chairs are available and compatible with the Geberit AquaClean Mera Care.

WALL MOUNTED GRAB RAILS
FOR ADDITIONAL SUPPORT

Grab rails provide extra support when seating and raising.