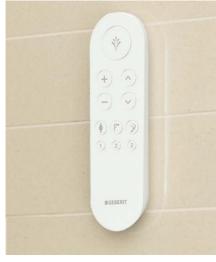

#### TOUCH-FREE OPERATION

With the touchless remote, using the Geberit AquaClean Mera Care can be completely hands-free. A sensor detects movement and automatically starts the washing and drying sequence. All functions will only operate when you are seated. It will even flush the shower toilet automatically before the wash cycle – easy, private and convenient.

#### PERSONALISED COMFORT

With the enhanced memory function on the remote control, you can select your own programme and store it, so that it can be used again and again. For added convenience, once saved the settings can be activated by the opto-remote or control panel. The remote also includes a button for flushing.

#### TOTAL CONTROL

The wash and dry cycle can be easily activated by either the push-button control panel located to the side of the toilet, or the remote control, providing you with maximum control.

#### **REMOTE CONTROL**

- 1. Start/stop shower
- 2. Spray intensity
- 3. Spray arm position/ Oscillating spray
- 4. Lady shower
- 5. Dryer
- 6. Flush actuation
- 7. User profiles (1-3)
- → Spray functionality with comfort settings thatcan each be individually set to five levels.
- → Three user profiles can be saved individually.
- → Option to make individual settings with the display on the rear side.