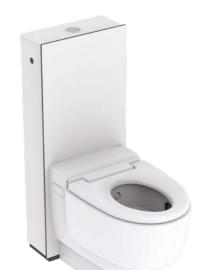

#### THE GEBERIT AQUACLEAN MERA CARE

## DESIGNED TO MAKE A DIFFERENCE

The Geberit AquaClean Mera Care shower toilet is designed to put you in control. Its innovative features include a hybrid hot water system with continuous flow heater and a water storage heater that guarantees warm water even if the wash is run one after another. The 50 second wash cycle draws from the warmed tank of water and the continuous flow heater on the first use, this can be followed by another minute of wash with warm water directly from the continuous flow heater, whilst the water storage tank refills. Thanks to this technology you'll always have a warm water wash and the confidence to feel clean. Warm air drying will leave you clean and fresh, along with a