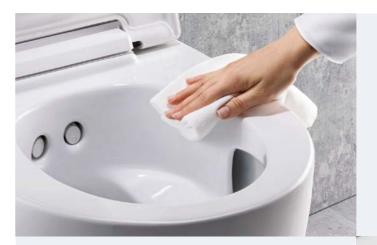

# DESIGNED FOR EFFORTLESS HYGIENE

THE GEBERIT AQUACLEAN MERA CARE IS ENHANCED WITH MULTIPLE FEATURES WHICH

#### AID EASY CLEANING AND MINIMAL MAINTENANCE

#### KERATECT GLAZE

The ceramic pan is covered in a special glaze called KeraTect® which creates a virtually non-porous surface that is very easy to clean. Not only does this make the surface more hygienic but also more durable and scratch proof.

Thanks to the automatic, low-noise odour extraction unit, unwanted odours are absorbed even before they leave the ceramic pan and are eliminated by a ceramic honeycomb filter.

#### RIMFREE CERAMIC PAN

The Rimfree® ceramic pan ensures perfect hygiene. Thanks to its optimised water guide, the entire inner ceramic surface is completely rinsed, for much easier cleaning. Also since the pan is rimless, there are no hidden areas where deposits can build up.