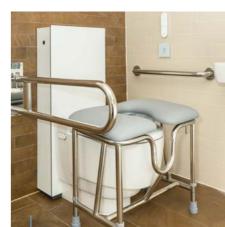

## SUITABLE ACCESSORIES

QUALITY PRODUCTS FOR

LONG-TERM SUPPORT

To ensure an all round comfortable experience Geberit AquaClean Mera Care can be used in conjunction with sani commode chairs and wall mounted grab rails, ensuring a feeling of well-being and offering added comfort and convenience.

SANI COMMODE CHAIRS FOR ADDED ASSISTANCE

A range of sani commode chairs are available and compatible with the Geberit AquaClean Mera Care.

WALL MOUNTED GRAB RAILS
FOR ADDITIONAL SUPPORT

Grab rails provide extra support when seating and raising.