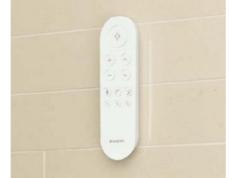

#### TOUCH-FREE OPERATION

With the touchless remote, using the Geberit AquaClean Mera Care can be completely hands-free. A sensor detects movement and automatically starts the washing and drying sequence. All functions will only operate when you are seated. It will even flush the shower toilet automatically before the wash cycle – easy, private and convenient.

#### PERSONALISED COMFORT

With the enhanced memory function on the remote control, you can select your own programme and store it, so that it can be used again and again. For added convenience, once saved the settings can be activated by the opto-remote or control panel. The remote also includes a button for flushing.

#### TOTAL CONTROL

The wash and dry cycle can be easily activated by either the push-button control panel located to the side of the toilet, or the remote control, providing you with maximum control.

#### **REMOTE CONTROL**

- 1. Start/stop shower
- 2. Spray intensity
- 3. Spray arm position/ Oscillating spray
- 4. Lady shower
- 5. Dryer
- 6. Flush actuation
- 7. User profiles (1-3)
- → Spray functionality with comfort settings thatcan each be individually set to five levels.
- → Three user profiles can be saved individually.
- → Option to make individual settings with the display on the rear side.