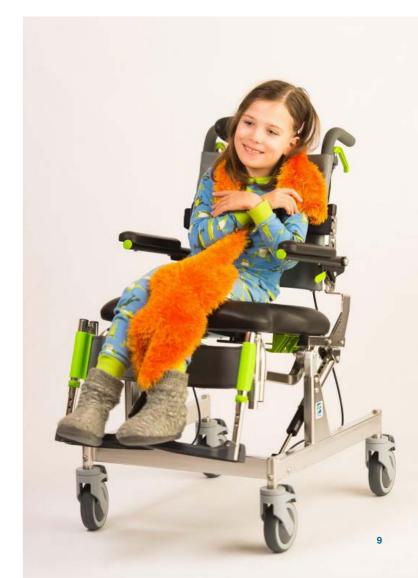

# CHILDREN AND YOUNG ADULTS

Shower toilets are not just for adults. Over the decades, the AquaClean CARE shower toilet has been proven to work effectively with children and young adults. It helps promote personal independence, eliminates embarrassing situations, and boosts morale and confidence.

The AquaClean CARE shower toilet is also highly compatible with leading brands of pediatric shower chairs, including the Jiraffe Rifton HTS, RAZ ATP, R82 Flamingo and Heron, as well as the Prism Medical T90 and T80 Auto Paediatric ranges.

Having the ability to adjust the power of the wash benefits users who may be nervous or unsettled by changes in their habits. For example, a young autistic person may initially find the wash an unusual experience. The ability to adjust the power of the wash allows them to start with a gentle, less unsettling wash. Over time, as the sensation of washing with water becomes more familiar, they can increase the power of the wash to achieve a more effective clean. The same applies to the dryer function. Being able to turn the dryer on or off, as well as adjust the speed and temperature, gives those who might initially feel nervous or unsettled the control to tailor the experience to their comfort level. This step-by-step approach helps them gradually incorporate shower toileting into their daily routine.

The AquaClean CARE shower toilet offers remarkable flexibility, adapting seamlessly to the evolving needs of children and young adults. This adaptability ensures that as they grow, their personal care remains consistent and tailored to their requirements. Integrating modern design and technology, the AquaClean CARE allows users to control the toilet via the Geberit Home app on their mobile phones. For those with severe disabilities, the integration of eye gaze technology on iPads and tablets provides an empowering solution, enabling independent control over wash and dry functions, thereby enhancing dignity and autonomy in personal care.