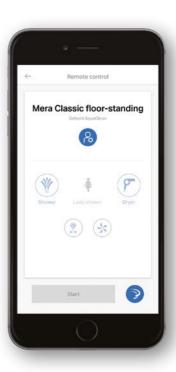

#### **AQUACLEAN APP**

With our new App, you can personalise your comfort levels to suit your individual preferences. It's compatible with the Geberit AquaClean Mera Care shower toilet and also includes access to helpful short videos to help you improve your AquaClean experience. It couldn't be easier or more suited to your needs.

- → Applicable on other AquaClean models in hospitality settings
- → Works with IOS, Android and tablets
- → Connects with Bluetooth
- → Personalised settings
- → Care and maintenance section, including warranty details and technical support and a remote support function
- → Useful videos for the user