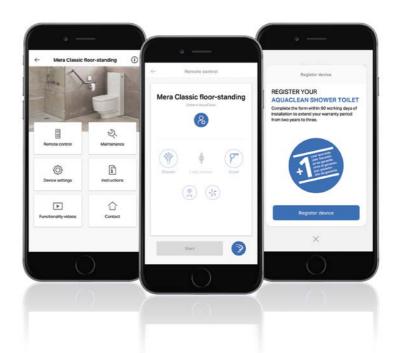

# TOTAL CONTROL WITH NO CALL OUTS

THERE'S NO NEED FOR AN ENGINEER, YOU CAN CONTROL ALL SETTINGS WITH THE REMOTE CONTROL OR THE AQUACLEAN HOME APP

#### **REMOTE CONTROL**

- 1. Start/stop shower
- 2. Spray intensity
- 3. Spray arm position/ Oscillating spray
- 4. Lady shower
- 5. Dryer
- 6. Flush actuation
- 7. User profiles (1-3)
- → Spray functionality with comfort settings thatcan each be individually set to five levels.
- → Three user profiles can be saved individually.
- → Option to make individual settings with the display on the rear side.

#### **AQUACLEAN APP**

With our new App, you can personalise your comfort levels to suit your individual preferences. It's compatible with the Geberit AquaClean Mera Care shower toilet and also includes access to helpful short videos to help you improve your AquaClean experience. It couldn't be easier or more suited to your needs.

- → Applicable on other AquaClean models in hospitality settings
- → Works with IOS, Android and tablets
- → Connects with Bluetooth
- → Personalised settings
- → Care and maintenance section, including warranty details and technical support and a remote support function
- → Useful videos for the user