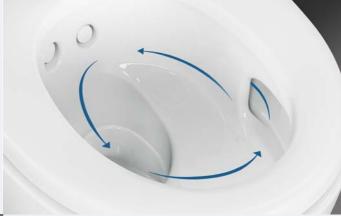

#### RIMFREE CERAMIC PAN

The Rimfree® ceramic pan ensures perfect hygiene. Thanks to its optimised water guide, the entire inner ceramic surface is completely rinsed, for much easier cleaning. Also since the pan is rimless, there are no hidden areas where deposits can build up.