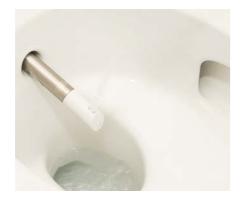

#### WhirlSpray shower technology

With five adjustable shower pressure settings.

#### Oscillating spray

The slight movement of the shower spray ensures a feeling of exceptional cleanliness.