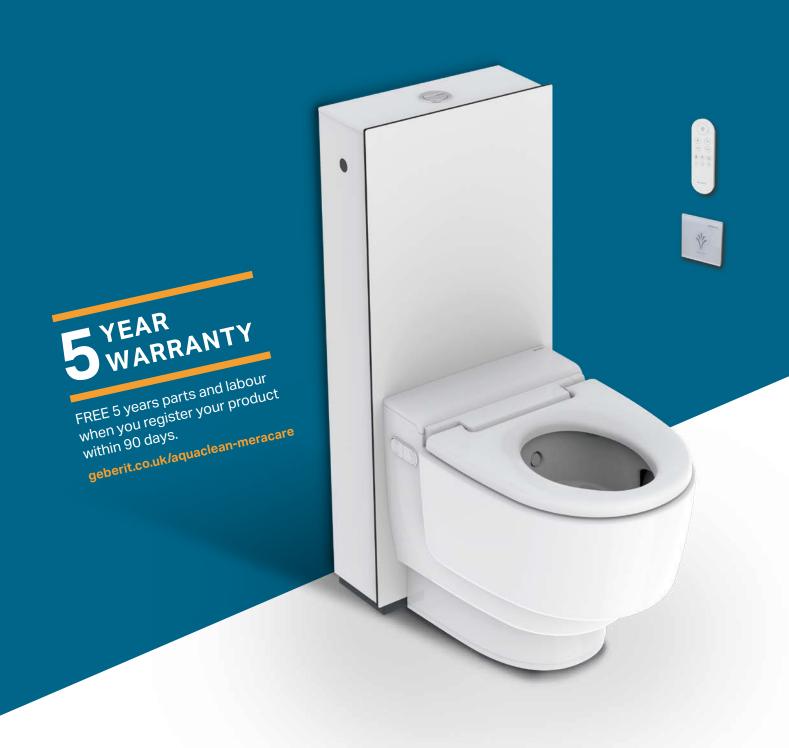

GEBERIT AQUACLEAN MERA CARE SHOWER TOILET

The Geberit AquaClean Mera Care in every aspect, and at all levels of product development, we have focused on the needs of the end users – and the new five-year warranty underscores our confidence in what is a new generation product for the shower toilet market. Thanks to its outstanding functionality, this product is not only beautiful to look at, it also makes life easier and more comfortable for the user.

## DESIGNED TO MAKE A DIFFERENCE

The Geberit AquaClean Mera Care shower toilet is designed to put you in control. Its innovative features include a hybrid hot water system with continuous flow heater and a water storage heater that guarantees warm water even if the wash is run one after another. The 50 second wash cycle draws from the warmed tank of water and the continuous flow heater on the first use, this can be followed by another minute of wash with warm water directly from the continuous flow heater, whilst the water storage tank refills. Thanks to this technology you'll always have a warm water wash and the confidence to feel clean. Warm air drying will leave you clean and fresh, along with a

#### **5 YEARS PARTS AND LABOUR GUARANTEE**

Geberit is known worldwide for products of exceptional quality and design. That's why we offer a five year parts and labour warranty as standard. This is our promise to you.

Once your new Geberit AquaClean Mera Care has been installed, you can register it online by visiting: **geberit.co.uk/aquaclean-meracare** 

Please ensure you register your Geberit AquaClean Mera Care within 90 days of installation and you will receive 5 years free parts and labour, offering you complete peace of mind.