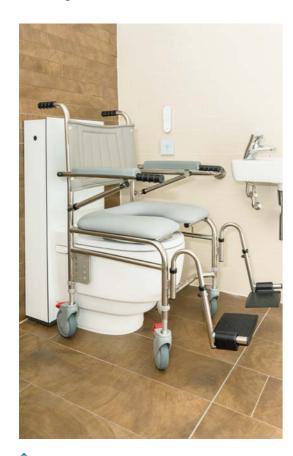

## SUITABLE ACCESSORIES

QUALITY PRODUCTS FOR

LONG-TERM SUPPORT

To ensure an all round comfortable experience Geberit AquaClean Mera Care can be used in conjunction with sani commode chairs and wall mounted grab rails, ensuring a feeling of well-being and offering added comfort and convenience.

SANI COMMODE CHAIRS FOR ADDED ASSISTANCE

A range of sani commode chairs are available and compatible with the Geberit AquaClean Mera Care.

WALL MOUNTED GRAB RAILS
FOR ADDITIONAL SUPPORT

Grab rails provide extra support when seating and raising.