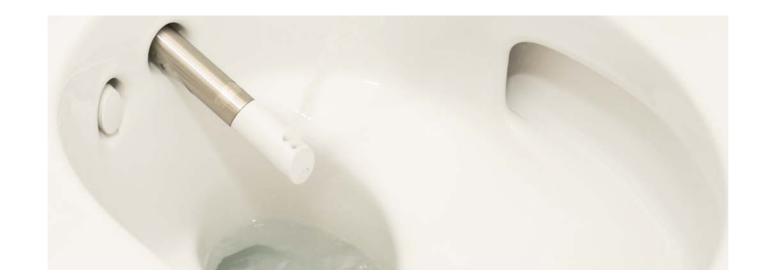

#### Adjustable spray arm

The position of the spray arm and the intensity of the shower spray can be personalised.

#### Oscillating spray

The slight movement of the shower spray ensures a feeling of exceptional cleanliness.