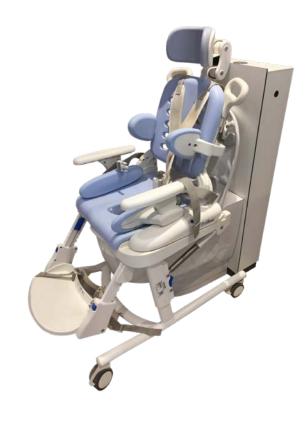

#### Shower chair mode

The shower chair mode can be switched on or off depending on the user's needs.

AUTOMATIC FLUSHING
VIA USER DETECTION

If the user raises from the toilet seat, the flushing function operates automatically.

SHOWER CHAIR MODE

The shower chair mode can be switched on or off depending on the user's needs.