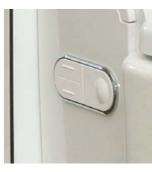

#### TOUCHLESS WALL CONTROL PANEL

Easy to activate panel with only one sensor button to start the shower program, including flush.