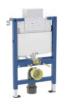

### Geberit Alpha concealed cistern 12cm, 6/3 litres

 Art. no.
 Product Description
 RRP ex VAT

 109.002.00.1
 Installation height 82cm
 £122.84

Replaces previous article number - 109.205.00.1

# Geberit Duofix element for wall-hung WC, with Alpha concealed cistern 12cm, 6/3 litres

Art. no.Product DescriptionRRP ex VAT458.033.00.2Installation height 82cm£240.33

Replaces previous article number - 111.260.00.3