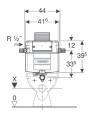

### Geberit Alpha concealed cistern 12cm, 6/3 litres

 Art. no.
 Product Description
 RRP ex VAT

 109.002.00.1
 Installation height 82cm
 £122.84

Replaces previous article number - 109.205.00.1

### Geberit Alpha concealed cistern 12cm, 6/3 litres

 Art. no.
 Product Description
 RRP ex VAT

 109.012.00.1
 Installation height 109cm
 £122.84

Replaces previous article number - 109.105.00.1

# Geberit Alpha concealed cistern 12cm, 6/3 litres, installation height 109cm with round flush plate

Art. no. Product Description RRP ex VAT
109.014.21.1 Alpha01 round flush plate bright
chrome-plated £178.58

# Geberit Alpha concealed cistern 12cm, 6/3 litres, installation height 109cm with square flush plate

Art. no. Product Description RRP ex VAT

109.013.21.1 Alpha01 square flush plate bright chrome-plated £178.58