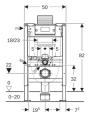

### **THREE HEIGHTS**

112cm

### A SEAMLESS COMBINATION

82cm, 98cm and 112cm frames and concealed cisterns available with a round or square flush plate. Available for wall-hung or back-wall combinations.

Alpha 82cm and sets

Alpha 98cm and set