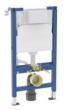

### A SEAMLESS COMBINATION

82cm, 98cm and 112cm frames and concealed cisterns available with a round or square flush plate. Available for wall-hung or back-wall combinations.

Alpha 82cm and sets

Alpha 98cm and set

Alpha 112cm and sets

Alpha low height installation concealed cistern and sets

Alpha full height installation concealed cisterns and sets