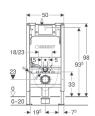

### **THREE HEIGHTS**

112cm

### A SEAMLESS COMBINATION

82cm, 98cm and 112cm frames and concealed cisterns available with a round or square flush plate. Available for wall-hung or back-wall combinations.

Alpha 82cm and sets

Alpha 98cm and set

### Geberit Alpha concealed cistern 12cm, 6/3 litres

 Art. no.
 Product Description
 RRP ex VAT

 109.002.00.1
 Installation height 82cm
 £122.84

Replaces previous article number - 109.205.00.1