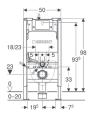

### **THREE HEIGHTS**

112cm

### A SEAMLESS COMBINATION

82cm, 98cm and 112cm frames and concealed cisterns available with a round or square flush plate. Available for wall-hung or back-wall combinations.

Alpha 82cm and sets

Alpha 98cm and set