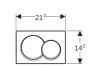

# Geberit Alpha01 round flush plates, dual flush

W 24.6 / D 1.6 / H 16.4cm

| Art. no.     | Product Description  | RRP ex VAT |
|--------------|----------------------|------------|
| 115.035.11.1 | White                | £46.00     |
| 115.035.21.1 | Bright chrome-plated | £67.00     |
| 115.035.46.1 | Matt chrome-plated   | £67.00     |
| 115.035.QA.1 | Red gold             | £67.00     |
| 115.035.QC.1 | Black chrome         | £67.00     |
| 115.035.QE.1 | Brass-coloured       | £67.00     |
| 115.035.14.1 | Black matt           | £67.00     |
|              |                      |            |

| Art. no.     | Product Description  | RRP ex VAT |
|--------------|----------------------|------------|
| 115.055.11.1 | White                | £50.00     |
| 115.055.21.1 | Bright chrome-plated | £72.00     |
| 115.055.46.1 | Matt chrome-plated   | £72.00     |
| 115.055.QA.1 | Red gold             | £72.00     |
| 115.055.QC.1 | Black chrome         | £72.00     |
| 115.055.QE.1 | Brass-coloured       | £72.00     |
| 115.055.14.1 | Black matt           | £72.00     |
|              |                      |            |