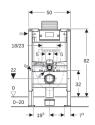

### **THREE HEIGHTS**

112cm

### A SEAMLESS COMBINATION

82cm, 98cm and 112cm frames and concealed cisterns available with a round or square flush plate. Available for wall-hung or back-wall combinations.

Alpha 82cm and sets

Alpha 98cm and set

Alpha 112cm and sets

Alpha low height installation concealed cistern and sets

Alpha full height installation concealed cisterns and sets