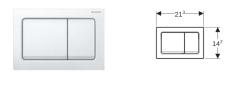

# Geberit Alpha01 round flush plates, dual flush

W 24.6 / D 1.6 / H 16.4cm

| Art. no.     | Product Description  | RRP ex VAT |
|--------------|----------------------|------------|
| 115.035.11.1 | White                | £46.00     |
| 115.035.21.1 | Bright chrome-plated | £67.00     |
| 115.035.46.1 | Matt chrome-plated   | £67.00     |
| 115.035.QA.1 | Red gold             | £67.00     |
| 115.035.QC.1 | Black chrome         | £67.00     |
| 115.035.QE.1 | Brass-coloured       | £67.00     |
| 115.035.14.1 | Black matt           | £67.00     |
|              |                      |            |

| Art. no.     | Product Description  | RRP ex VAT |
|--------------|----------------------|------------|
| 115.055.11.1 | White                | £50.00     |
| 115.055.21.1 | Bright chrome-plated | £72.00     |
| 115.055.46.1 | Matt chrome-plated   | £72.00     |
| 115.055.QA.1 | Red gold             | £72.00     |
| 115.055.QC.1 | Black chrome         | £72.00     |
| 115.055.QE.1 | Brass-coloured       | £72.00     |
| 115.055.14.1 | Black matt           | £72.00     |
|              |                      |            |