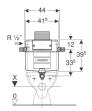

### Geberit Alpha concealed cistern 12cm, 6/3 litres

 Art. no.
 Product Description
 RRP ex VAT

 109.002.00.1
 Installation height 82cm
 £122.84

Replaces previous article number - 109.205.00.1

### Geberit Alpha concealed cistern 12cm, 6/3 litres

 Art. no.
 Product Description
 RRP ex VAT

 109.012.00.1
 Installation height 109cm
 £122.84

Replaces previous article number - 109.105.00.1