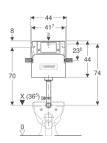

### Geberit Alpha concealed cistern 12cm, 6/3 litres

 Art. no.
 Product Description
 RRP ex VAT

 109.002.00.1
 Installation height 82cm
 £122.84

Replaces previous article number - 109.205.00.1

### Geberit Alpha concealed cistern 12cm, 6/3 litres

 Art. no.
 Product Description
 RRP ex VAT

 109.012.00.1
 Installation height 109cm
 £122.84

Replaces previous article number - 109.105.00.1