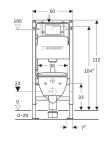

### **THREE HEIGHTS**

112cm

### Geberit Alpha concealed cistern 12cm, 6/3 litres

 Art. no.
 Product Description
 RRP ex VAT

 109.002.00.1
 Installation height 82cm
 £122.84

Replaces previous article number - 109.205.00.1

### Geberit Alpha concealed cistern 12cm, 6/3 litres

 Art. no.
 Product Description
 RRP ex VAT

 109.012.00.1
 Installation height 109cm
 £122.84

Replaces previous article number - 109.105.00.1