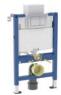

### Geberit Alpha concealed cistern 12cm, 6/3 litres

 Art. no.
 Product Description
 RRP ex VAT

 109.012.00.1
 Installation height 109cm
 £122.84

Replaces previous article number - 109.105.00.1

# Geberit Duofix element for wall-hung WC, with Alpha concealed cistern 12cm, 6/3 litres

Art. no.Product DescriptionRRP ex VAT458.036.00.2Installation height 98cm£240.33

Replaces previous article number - 458.145.00.1