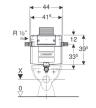

### Geberit Alpha concealed cistern 12cm, 6/3 litres

 Art. no.
 Product Description
 RRP ex VAT

 109.002.00.1
 Installation height 82cm
 £122.84

Replaces previous article number - 109.205.00.1

### Geberit Alpha concealed cistern 12cm, 6/3 litres

 Art. no.
 Product Description
 RRP ex VAT

 109.012.00.1
 Installation height 109cm
 £122.84

Replaces previous article number - 109.105.00.1