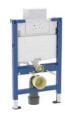

# Geberit Duofix element for wall-hung WC, with Alpha concealed cistern 12cm, 6/3 litres

Art. no.Product DescriptionRRP ex VAT458.033.00.2Installation height 82cm£240.33

Replaces previous article number - 111.260.00.3

# Geberit Duofix element for wall-hung WC, with Alpha concealed cistern 12cm, 6/3 litres

Art. no.Product DescriptionRRP ex VAT458.036.00.2Installation height 98cm£240.33

Replaces previous article number - 458.145.00.1

# Geberit Duofix element for wall-hung WC, with Alpha concealed cistern 12cm, 6/3 litres

Art. no.Product DescriptionRRP ex VAT458.039.00.2Installation height 112cm£240.33

Replaces previous article number - 458.132.00.1