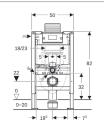

### **THREE HEIGHTS**

112cm

### A SEAMLESS COMBINATION

82cm, 98cm and 112cm frames and concealed cisterns available with a round or square flush plate. Available for wall-hung or back-wall combinations.

Alpha 82cm and sets

Alpha 98cm and set

### Geberit Alpha concealed cistern 12cm, 6/3 litres

 Art. no.
 Product Description
 RRP ex VAT

 109.002.00.1
 Installation height 82cm
 £122.84

Replaces previous article number - 109.205.00.1

### Geberit Alpha concealed cistern 12cm, 6/3 litres

 Art. no.
 Product Description
 RRP ex VAT

 109.012.00.1
 Installation height 109cm
 £122.84

Replaces previous article number - 109.105.00.1