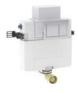

# Geberit Duofix element for wall-hung WC, with Alpha concealed cistern 12cm, 6/3 litres

Art. no.Product DescriptionRRP ex VAT458.033.00.2Installation height 82cm£240.33

Replaces previous article number - 111.260.00.3

# Geberit Duofix element for wall-hung WC, with Alpha concealed cistern 12cm, 6/3 litres

Art. no.Product DescriptionRRP ex VAT458.036.00.2Installation height 98cm£240.33

Replaces previous article number - 458.145.00.1

# Geberit Duofix element for wall-hung WC, with Alpha concealed cistern 12cm, 6/3 litres

Art. no.Product DescriptionRRP ex VAT458.039.00.2Installation height 112cm£240.33

Replaces previous article number - 458.132.00.1