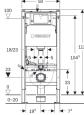

### **THREE HEIGHTS**

112cm

### A SEAMLESS COMBINATION

82cm, 98cm and 112cm frames and concealed cisterns available with a round or square flush plate. Available for wall-hung or back-wall combinations.

Alpha 82cm and sets

Alpha 98cm and set

Alpha 112cm and sets

Alpha low height installation concealed cistern and sets

Alpha full height installation concealed cisterns and sets