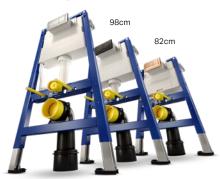

### **THREE HEIGHTS**

112cm

### A SEAMLESS COMBINATION

82cm, 98cm and 112cm frames and concealed cisterns available with a round or square flush plate. Available for wall-hung or back-wall combinations.

Alpha 82cm and sets

Alpha 98cm and set

Alpha 112cm and sets

Alpha low height installation concealed cistern and sets

Alpha full height installation concealed cisterns and sets