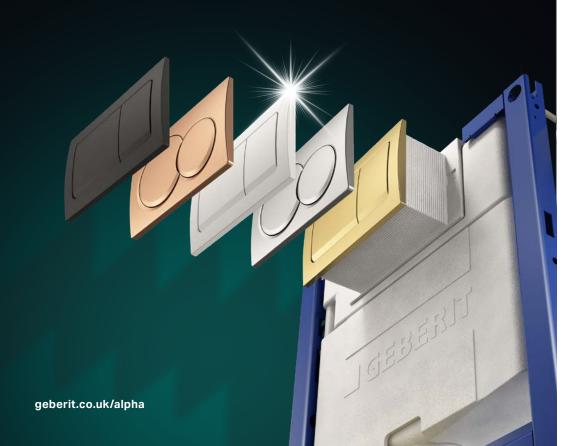

# 7 COLOURS AVAILABLE

Matt black, Black chrome, Gloss chrome, Matt chrome, Red gold, Brass, White.

### A SEAMLESS COMBINATION

82cm, 98cm and 112cm frames and concealed cisterns available with a round or square flush plate. Available for wall-hung or back-wall combinations.

Alpha 82cm and sets

Alpha 98cm and set