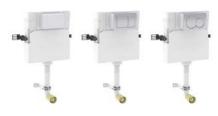

### Geberit Alpha concealed cistern 12cm, 6/3 litres

 Art. no.
 Product Description
 RRP ex VAT

 109.002.00.1
 Installation height 82cm
 £122.84

Replaces previous article number - 109.205.00.1

### Geberit Alpha concealed cistern 12cm, 6/3 litres

 Art. no.
 Product Description
 RRP ex VAT

 109.012.00.1
 Installation height 109cm
 £122.84

Replaces previous article number - 109.105.00.1

# Geberit Duofix element for wall-hung WC, with Alpha concealed cistern 12cm, 6/3 litres

Art. no.Product DescriptionRRP ex VAT458.033.00.2Installation height 82cm£240.33

Replaces previous article number - 111.260.00.3

# Geberit Duofix element for wall-hung WC, with Alpha concealed cistern 12cm, 6/3 litres

Art. no.Product DescriptionRRP ex VAT458.036.00.2Installation height 98cm£240.33

Replaces previous article number - 458.145.00.1

# Geberit Duofix element for wall-hung WC, with Alpha concealed cistern 12cm, 6/3 litres

Art. no.Product DescriptionRRP ex VAT458.039.00.2Installation height 112cm£240.33

Replaces previous article number - 458.132.00.1