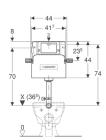

### Geberit Alpha concealed cistern 12cm, 6/3 litres

 Art. no.
 Product Description
 RRP ex VAT

 109.002.00.1
 Installation height 82cm
 £122.84

Replaces previous article number - 109.205.00.1

### Geberit Alpha concealed cistern 12cm, 6/3 litres

 Art. no.
 Product Description
 RRP ex VAT

 109.012.00.1
 Installation height 109cm
 £122.84

Replaces previous article number - 109.105.00.1