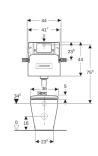

### Geberit Alpha concealed cistern 12cm, 6/3 litres

 Art. no.
 Product Description
 RRP ex VAT

 109.002.00.1
 Installation height 82cm
 £122.84

Replaces previous article number - 109.205.00.1

### Geberit Alpha concealed cistern 12cm, 6/3 litres

 Art. no.
 Product Description
 RRP ex VAT

 109.012.00.1
 Installation height 109cm
 £122.84

Replaces previous article number - 109.105.00.1

# Geberit Alpha concealed cistern 12cm, 6/3 litres, installation height 109cm with round flush plate

Art. no. Product Description RRP ex VAT
109.014.21.1 Alpha01 round flush plate bright
chrome-plated £178.58

# Geberit Alpha concealed cistern 12cm, 6/3 litres, installation height 109cm with square flush plate

Art. no. Product Description RRP ex VAT

109.013.21.1 Alpha01 square flush plate bright chrome-plated £178.58

# Geberit Alpha concealed cistern 12cm, 6/3 litres, installation height 82cm with round flush plate

Art. no. Product Description RRP ex VAT
109.004.21.1 Alpha01 flush plate, round.
bright chrome-plated £178.58

# Geberit Alpha concealed cistern 12cm, 6/3 litres, installation height 82cm with square flush plate

Art. no. Product Description RRP ex VAT

109.003.21.1 Alpha01 flush plate, square, bright chrome-plated £178.58