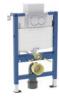

# Geberit Duofix element for wall-hung WC, with Alpha concealed cistern 12cm, 6/3 litres

Art. no.Product DescriptionRRP ex VAT458.039.00.2Installation height 112cm£240.33

Replaces previous article number - 458.132.00.1