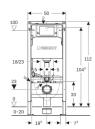

### **THREE HEIGHTS**

112cm

### A SEAMLESS COMBINATION

82cm, 98cm and 112cm frames and concealed cisterns available with a round or square flush plate. Available for wall-hung or back-wall combinations.

Alpha 82cm and sets

Alpha 98cm and set

### Geberit Alpha concealed cistern 12cm, 6/3 litres

 Art. no.
 Product Description
 RRP ex VAT

 109.012.00.1
 Installation height 109cm
 £122.84

Replaces previous article number - 109.105.00.1