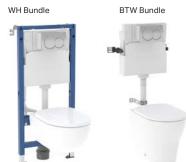

### **BUNDLE PACKS**

Frame, cistern and flush plate - one code - one order.

### **ALPHA BUNDLE PACKS**

Geberit Duofix set of element for wall-hung WC, 112cm, with Alpha concealed cistern 12cm, 6/3 litres, Alpha01 round flush plate and Selnova wall-hung WC, Rimfree

Art. no. Product Description RRP ex VAT 118.362.21.2 Bright chrome-plated £560.76

Replaces previous article number - 118.357.21.1

Geberit Alpha set of concealed cistern 12cm, 6/3 litre, installation height 109cm, with Alpha01 round flush plate and Selnova floor-standing WC, back-to-wall, Rimfree