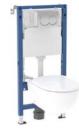

### A SEAMLESS COMBINATION

82cm, 98cm and 112cm frames and concealed cisterns available with a round or square flush plate. Available for wall-hung or back-wall combinations.

Alpha 82cm and sets

Alpha 98cm and set

# Geberit Duofix element for wall-hung WC, with Alpha concealed cistern 12cm, 6/3 litres

Art. no.Product DescriptionRRP ex VAT458.033.00.2Installation height 82cm£240.33

Replaces previous article number - 111.260.00.3

# Geberit Duofix element for wall-hung WC, with Alpha concealed cistern 12cm, 6/3 litres

Art. no.Product DescriptionRRP ex VAT458.036.00.2Installation height 98cm£240.33

Replaces previous article number - 458.145.00.1

# Geberit Duofix element for wall-hung WC, with Alpha concealed cistern 12cm, 6/3 litres

Art. no.Product DescriptionRRP ex VAT458.039.00.2Installation height 112cm£240.33

Replaces previous article number - 458.132.00.1