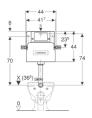

# Geberit Alpha01 round flush plates, dual flush

W 24.6 / D 1.6 / H 16.4cm

| Art. no.     | Product Description  | RRP ex VAT |
|--------------|----------------------|------------|
| 115.035.11.1 | White                | £46.00     |
| 115.035.21.1 | Bright chrome-plated | £67.00     |
| 115.035.46.1 | Matt chrome-plated   | £67.00     |
| 115.035.QA.1 | Red gold             | £67.00     |
| 115.035.QC.1 | Black chrome         | £67.00     |
| 115.035.QE.1 | Brass-coloured       | £67.00     |
| 115.035.14.1 | Black matt           | £67.00     |
|              |                      |            |

| Art. no.     | Product Description  | RRP ex VAT |
|--------------|----------------------|------------|
| 115.055.11.1 | White                | £50.00     |
| 115.055.21.1 | Bright chrome-plated | £72.00     |
| 115.055.46.1 | Matt chrome-plated   | £72.00     |
| 115.055.QA.1 | Red gold             | £72.00     |
| 115.055.QC.1 | Black chrome         | £72.00     |
| 115.055.QE.1 | Brass-coloured       | £72.00     |
| 115.055.14.1 | Black matt           | £72.00     |
|              |                      |            |