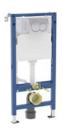

### A SEAMLESS COMBINATION

82cm, 98cm and 112cm frames and concealed cisterns available with a round or square flush plate. Available for wall-hung or back-wall combinations.

Alpha 82cm and sets

Alpha 98cm and set

Alpha 112cm and sets

Alpha low height installation concealed cistern and sets

Alpha full height installation concealed cisterns and sets