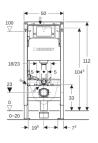

### **THREE HEIGHTS**

112cm

### A SEAMLESS COMBINATION

82cm, 98cm and 112cm frames and concealed cisterns available with a round or square flush plate. Available for wall-hung or back-wall combinations.

Alpha 82cm and sets

Alpha 98cm and set

Alpha 112cm and sets

Alpha low height installation concealed cistern and sets

Alpha full height installation concealed cisterns and sets

# Geberit Duofix element for wall-hung WC, with Alpha concealed cistern 12cm, 6/3 litres

Art. no.Product DescriptionRRP ex VAT458.039.00.2Installation height 112cm£240.33

Replaces previous article number - 458.132.00.1