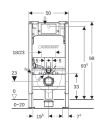

### **THREE HEIGHTS**

112cm

### A SEAMLESS COMBINATION

82cm, 98cm and 112cm frames and concealed cisterns available with a round or square flush plate. Available for wall-hung or back-wall combinations.

Alpha 82cm and sets

Alpha 98cm and set

Alpha 112cm and sets

Alpha low height installation concealed cistern and sets

Alpha full height installation concealed cisterns and sets