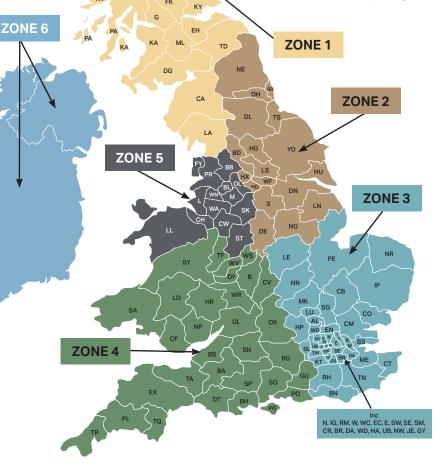

AR

DD

| CHRISTMAS AND NEW YEAR 2023/24 ORDERING AND DELIVERY DATES |             |              |                                        |
|------------------------------------------------------------|-------------|--------------|----------------------------------------|
| ZONE                                                       | DAY BY NOON | CUT-OFF DATE | DELIVERY DETAILS                       |
| As normal until                                            |             |              |                                        |
| 5                                                          | Monday      | 11.12        | Thursday 14.12 / Friday 15.12          |
| 1 & 2                                                      | Tuesday     | 12.12        | Monday 18.12 / Tuesday 19.12           |
| 3                                                          | Wednesday   | 13.12        | Tuesday 19.12 / Wednesday 20.12        |
| 4                                                          | Thursday    | 14.12        | Wednesday 20.12 / Thursday 21.12       |
| 5                                                          | Friday      | 15.12        | Thursday 21.12 / Friday 22.12          |
| 1 & 2                                                      | Monday      | 18.12        | Tuesday 02.01.24 / Wednesday 03.01.24  |
| 3                                                          | Tuesday     | 19.12        | Tuesday 02.01.24 / Wednesday 03.01.24  |
| 4                                                          | Wednesday   | 20.12        | Wednesday 03.01.24 / Thursday 04.01.24 |
| 5                                                          | Thursday    | 21.12        | Thursday 04.01.24 / Friday 05.01.24    |
| 6                                                          | Monday      | 11.12        | Monday 18.12 / Tuesday 19.12           |
| CHRISTMAS CLC                                              | SURE        |              |                                        |
| 1 & 2                                                      | Tuesday     | 02.01.24     | Monday 08.01.24 / Tuesday 09.01.24     |