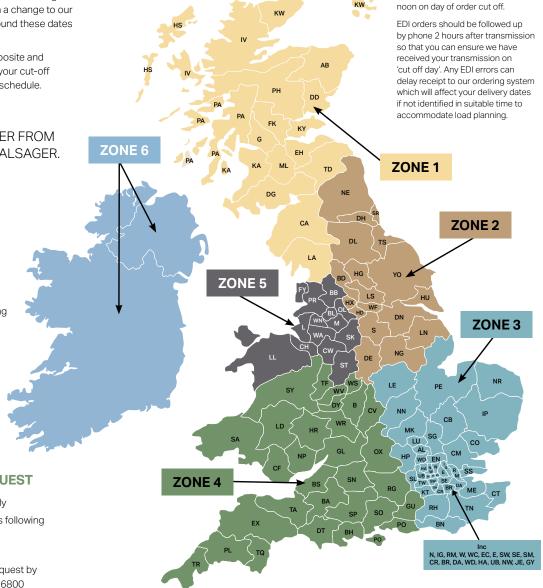

Please locate your post code on the map opposite and cross check the matrix below to understand your cut-off date/time for orders and the revised delivery schedule.

EDI customers; See notes added to map.

| AUGUST BANK HOLIDAY WEEKEND 2023 |             |              |                                  |
|----------------------------------|-------------|--------------|----------------------------------|
| ZONE                             | DAY BY NOON | CUT-OFF DATE | DELIVERY DETAILS                 |
| As normal until                  |             |              |                                  |
| 5                                | Monday      | 21.08        | Thursday 24.08 / Friday 25.08    |
| 6                                | Tuesday     | 22.08        | Tuesday 29.08                    |
| 1 & 2                            | Tuesday     | 22.08        | Tuesday 29.08 / Wednesday 30.08  |
| 3                                | Wednesday   | 23.08        | Tuesday 29.08 / Wednesday 30.08  |
| 4                                | Thursday    | 24.08        | Wednesday 30.08 / Thursday 31.08 |
| 5                                | Friday      | 25.08        | Thursday 31.08 / Friday 01.09    |
|                                  | Monday      | 28.08        | OFFICE CLOSED                    |
| 1 & 2                            | Wednesday   | 30.08        | Monday 04.09 / Tuesday 05.09     |