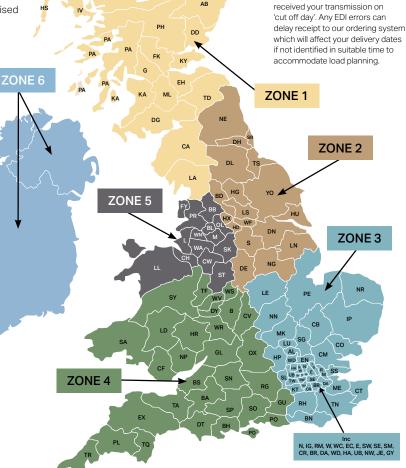

Please locate your post code on the map opposite and cross check the matrix below to understand your cut-off date/time for orders and the revised delivery schedule.

EDI customers; See notes added to map.